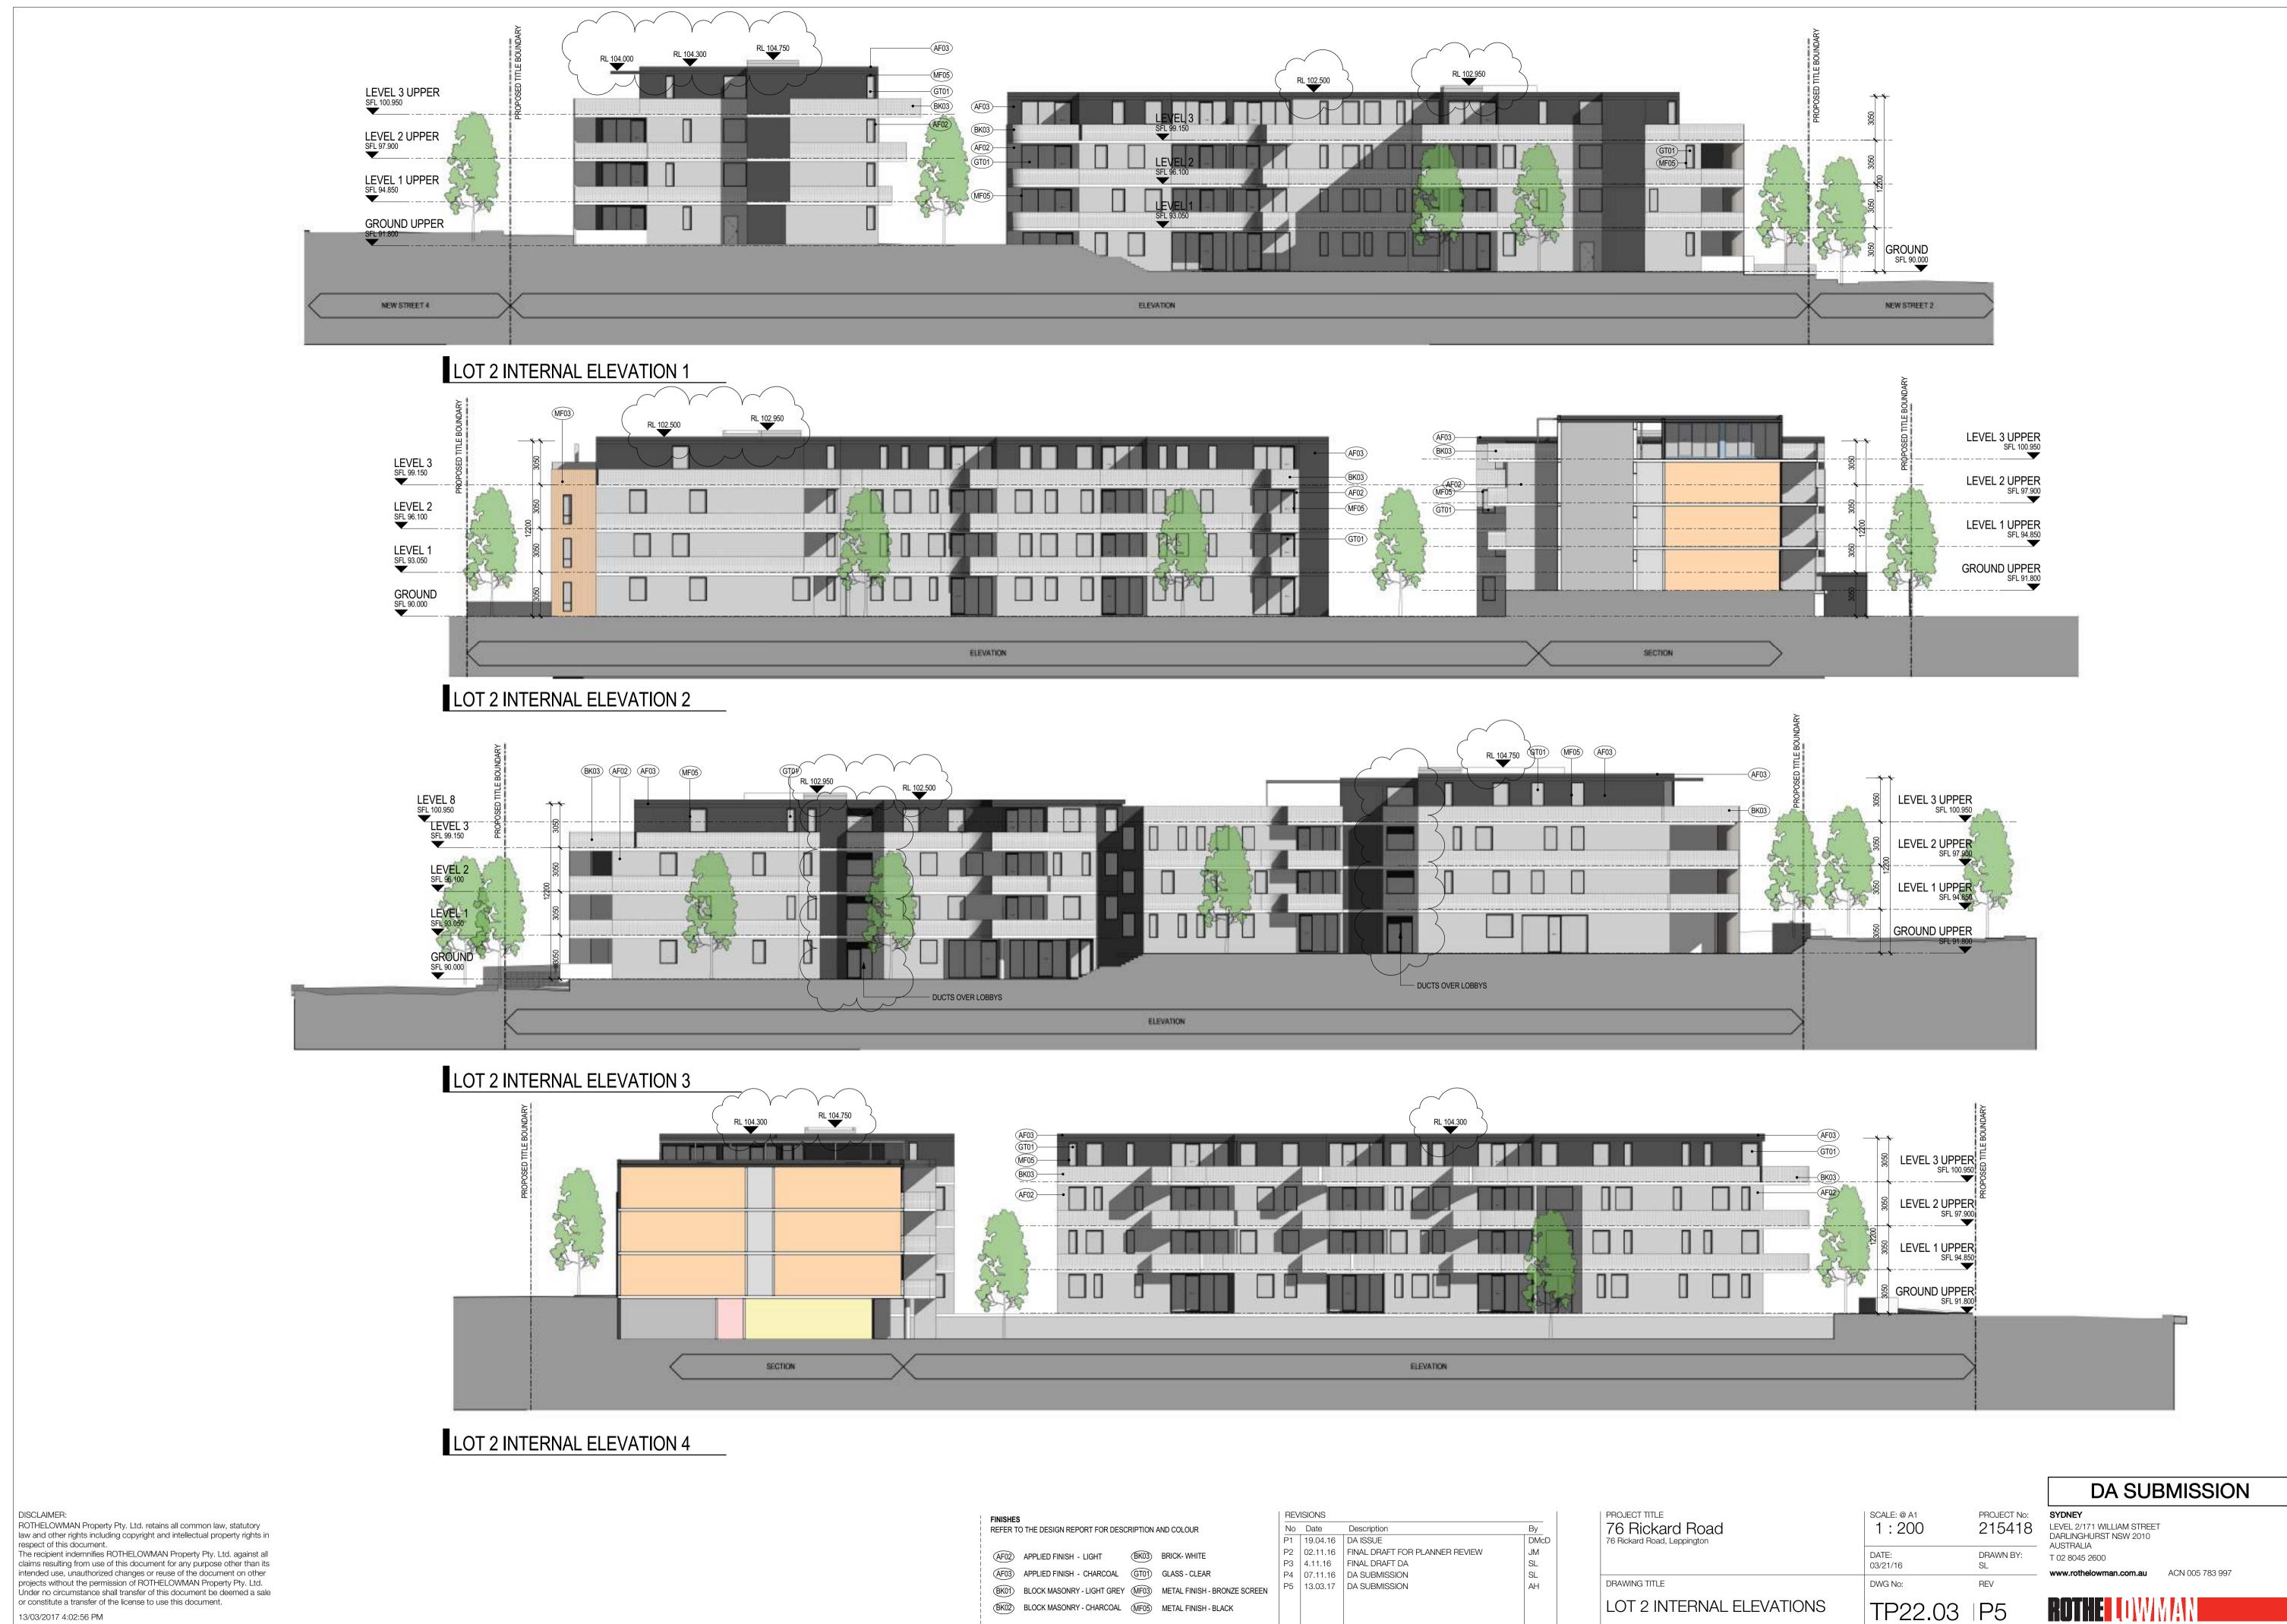

REFER TO THE DESIGN REPORT FOR DESCRIPTION AND COLOUR

REVISIONS

No Date Description

DMcD P3 02.11.16 FINAL DRAFT FOR PLANNER REVIEW JM AH

PROJECT TITLE SCALE: @ A1 76 Rickard Road 76 Rickard Road, Leppington 1:200 DATE: 06/03/13 DWG No: LOT 2 NORTH EAST & NORTH TP22.01 WEST ELEVATIONS

PROJECT No: **SYDNEY** 215418 LEVEL 2/171 WILLIAM STREET DARLINGHURST NSW 2010 AUSTRALIA DRAWN BY: T 02 8045 2600

DA SUBMISSION

www.rothelowman.com.au ACN 005 783 997

LOT 2 NORTH-WEST

DA SUBMISSION

ST No:
418
LEVEL 2/171 WILLIAM STREET
DARLINGHURST NSW 2010
AUSTRALIA
T 02 8045 2600

www.rothelowman.com.au ACN 005 783 997

13/03/2017 4:02:56 PM