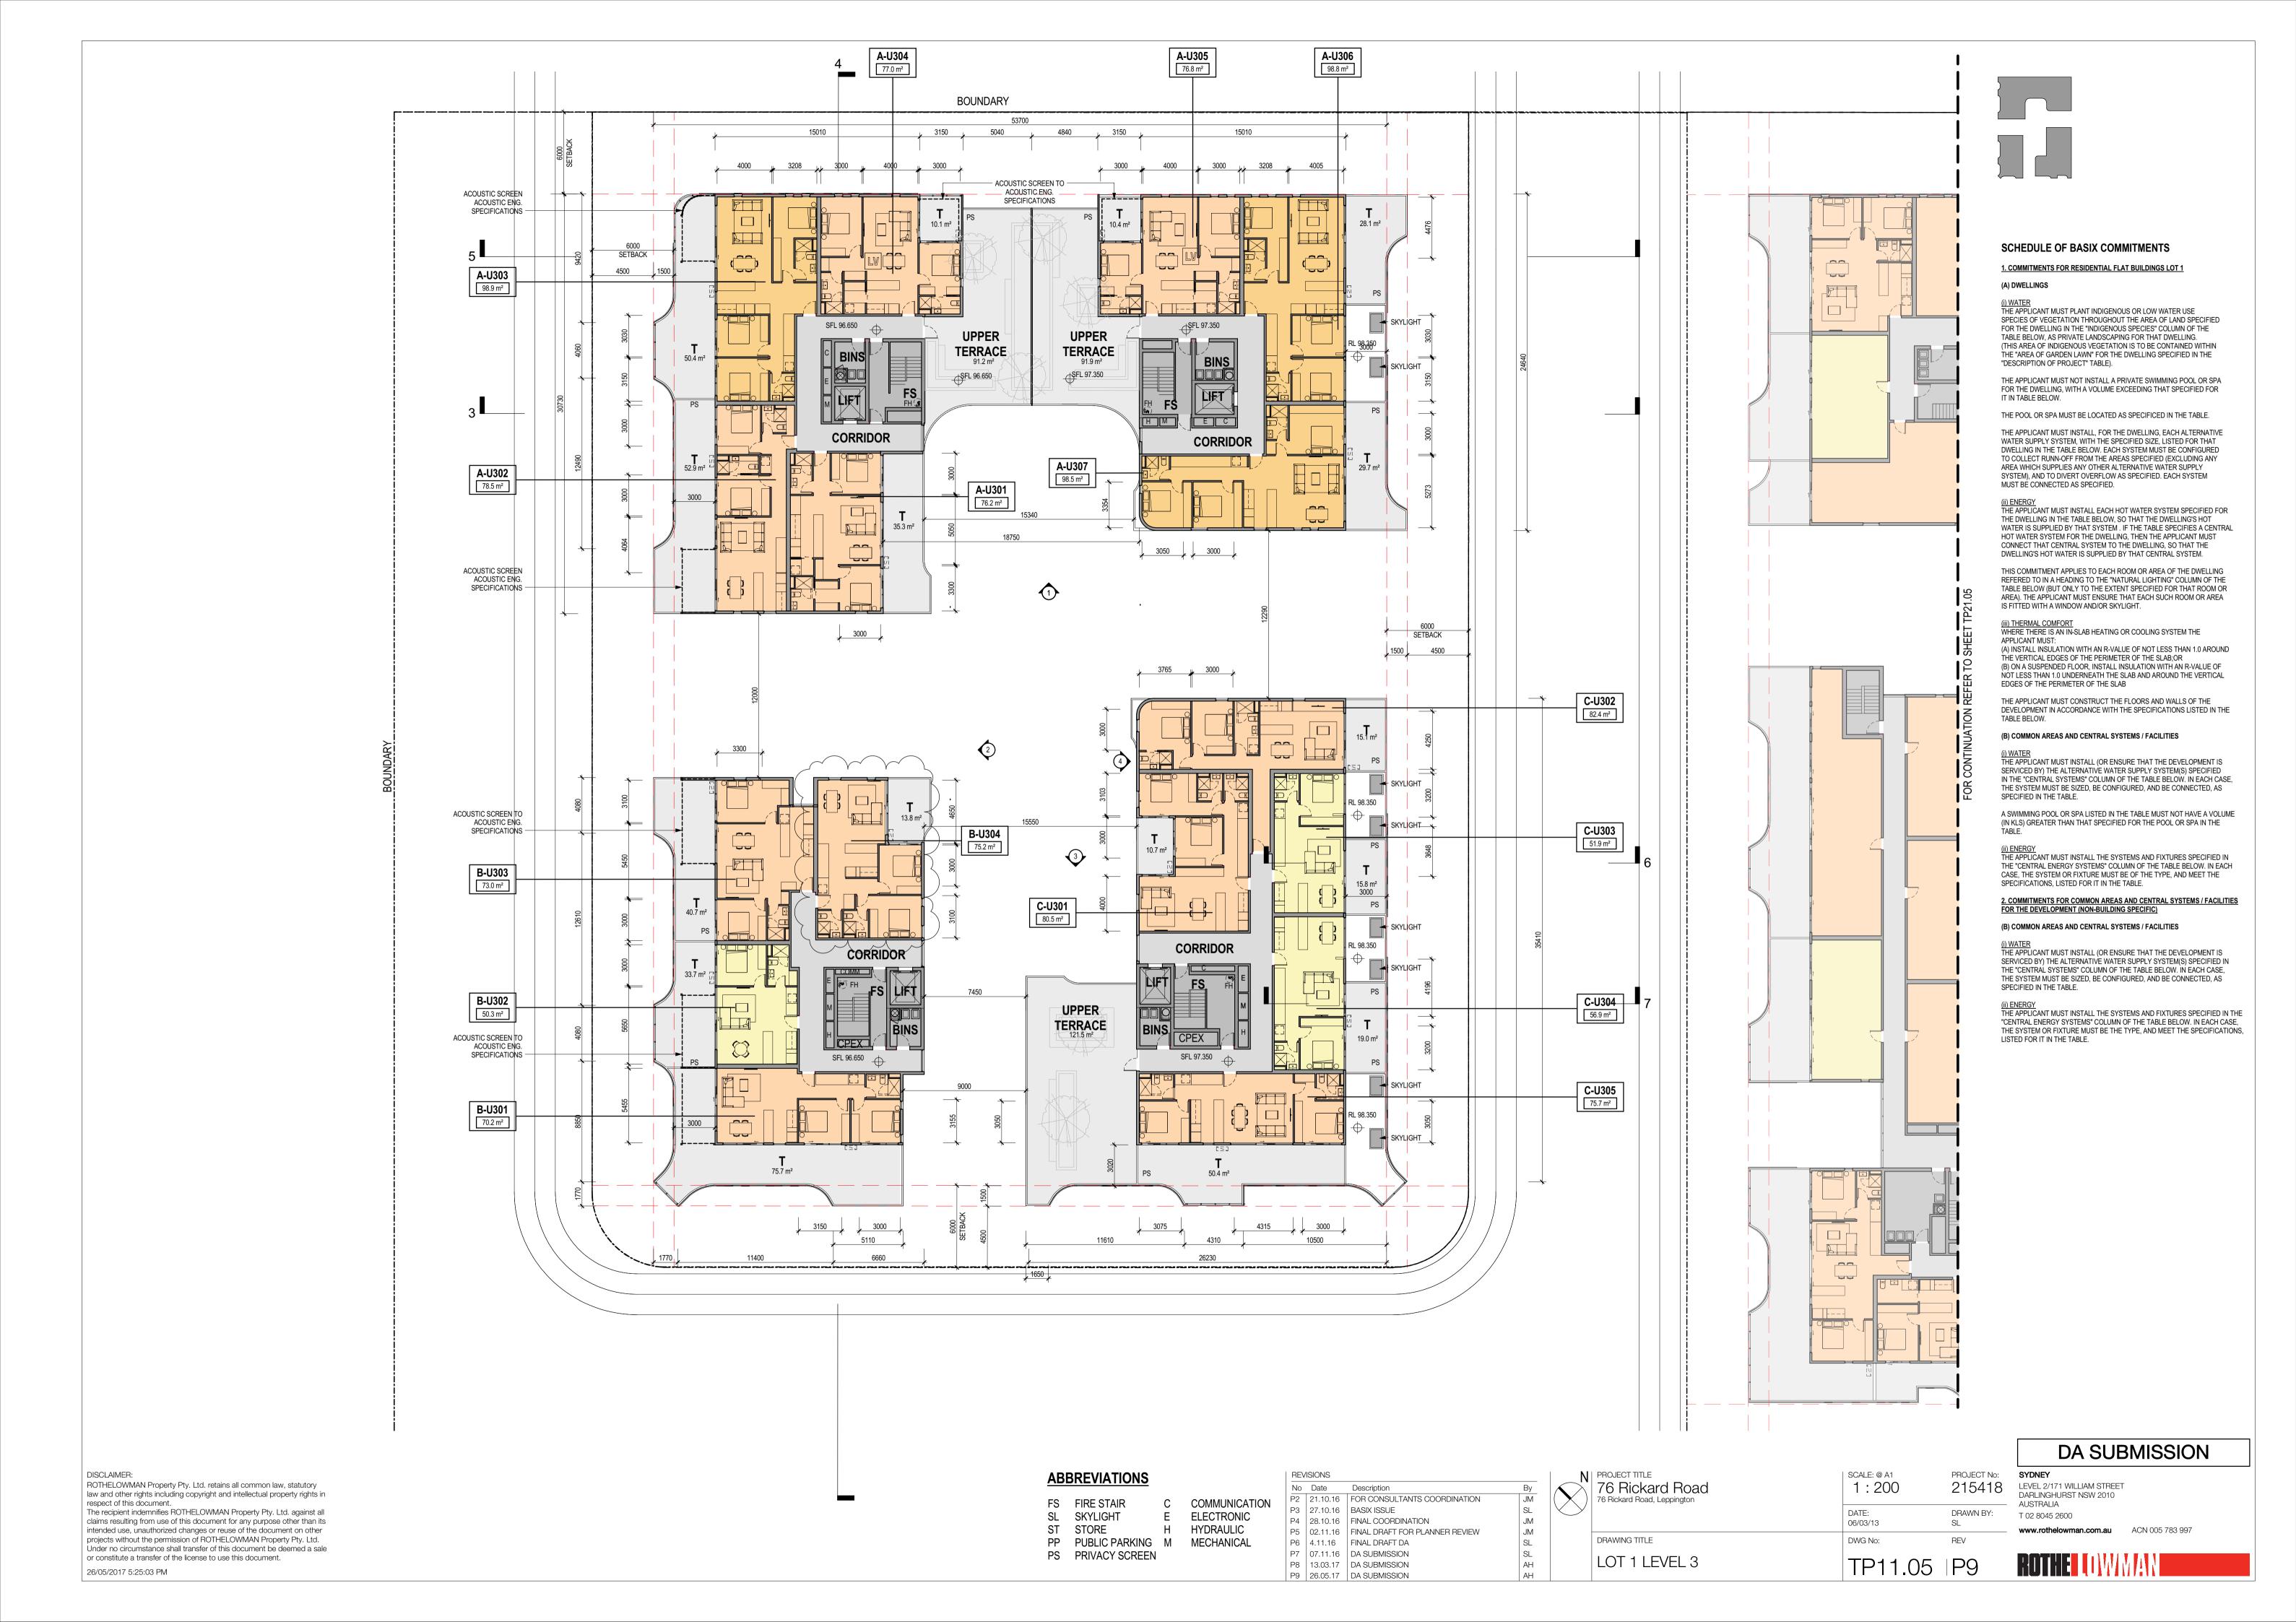

SCHEDULE OF BASIX COMMITMENTS

(A) DWELLINGS

IT IN TABLE BELOW.

"DESCRIPTION OF PROJECT" TABLE).

MUST BE CONNECTED AS SPECIFIED.

IS FITTED WITH A WINDOW AND/OR SKYLIGHT.

EDGES OF THE PERIMETER OF THE SLAB

APPLICANT MUST:

SPECIFIED IN THE TABLE.

SPECIFIED IN THE TABLE.

LISTED FOR IT IN THE TABLE.

1. COMMITMENTS FOR RESIDENTIAL FLAT BUILDINGS LOT 1

THE APPLICANT MUST PLANT INDIGENOUS OR LOW WATER USE SPECIES OF VEGETATION THROUGHOUT THE AREA OF LAND SPECIFIED

FOR THE DWELLING IN THE "INDIGENOUS SPECIES" COLUMN OF THE TABLE BELOW, AS PRIVATE LANDSCAPING FOR THAT DWELLING.

(THIS AREA OF INDIGENOUS VEGETATION IS TO BE CONTAINED WITHIN THE "AREA OF GARDEN LAWN" FOR THE DWELLING SPECIFIED IN THE

THE APPLICANT MUST NOT INSTALL A PRIVATE SWIMMING POOL OR SPA FOR THE DWELLING, WITH A VOLUME EXCEEDING THAT SPECIFIED FOR

THE POOL OR SPA MUST BE LOCATED AS SPECIFICED IN THE TABLE. THE APPLICANT MUST INSTALL, FOR THE DWELLING, EACH ALTERNATIVE

WATER SUPPLY SYSTEM, WITH THE SPECIFIED SIZE, LISTED FOR THAT

DWELLING IN THE TABLE BELOW. EACH SYSTEM MUST BE CONFIGURED

TO COLLECT RUNN-OFF FROM THE AREAS SPECIFIED (EXCLUDING ANY

(II) ENERGY
THE APPLICANT MUST INSTALL EACH HOT WATER SYSTEM SPECIFIED FOR THE DWELLING IN THE TABLE BELOW, SO THAT THE DWELLING'S HOT WATER IS SUPPLIED BY THAT SYSTEM. IF THE TABLE SPECIFIES A CENTRAL HOT WATER SYSTEM FOR THE DWELLING, THEN THE APPLICANT MUST

AREA WHICH SUPPLIES ANY OTHER ALTERNATIVE WATER SUPPLY

SYSTEM), AND TO DIVERT OVERFLOW AS SPECIFIED. EACH SYSTEM

CONNECT THAT CENTRAL SYSTEM TO THE DWELLING, SO THAT THE

THIS COMMITMENT APPLIES TO EACH ROOM OR AREA OF THE DWELLING REFERED TO IN A HEADING TO THE "NATURAL LIGHTING" COLUMN OF THE

TABLE BELOW (BUT ONLY TO THE EXTENT SPECIFIED FOR THAT ROOM OR AREA). THE APPLICANT MUST ENSURE THAT EACH SUCH ROOM OR AREA

(A) INSTALL INSULATION WITH AN R-VALUE OF NOT LESS THAN 1.0 AROUND

(B) ON A SUSPENDED FLOOR, INSTALL INSULATION WITH AN R-VALUE OF NOT LESS THAN 1.0 UNDERNEATH THE SLAB AND AROUND THE VERTICAL

THE APPLICANT MUST CONSTRUCT THE FLOORS AND WALLS OF THE DEVELOPMENT IN ACCORDANCE WITH THE SPECIFICATIONS LISTED IN THE

(i) WATER
THE APPLICANT MUST INSTALL (OR ENSURE THAT THE DEVELOPMENT IS SERVICED BY) THE ALTERNATIVE WATER SUPPLY SYSTEM(S) SPECIFIED IN THE "CENTRAL SYSTEMS" COLUMN OF THE TABLE BELOW. IN EACH CASE, THE SYSTEM MUST BE SIZED, BE CONFIGURED, AND BE CONNECTED, AS

A SWIMMING POOL OR SPA LISTED IN THE TABLE MUST NOT HAVE A VOLUME (IN KLS) GREATER THAN THAT SPECIFIED FOR THE POOL OR SPA IN THE

(ii) ENERGY
THE APPLICANT MUST INSTALL THE SYSTEMS AND FIXTURES SPECIFIED IN

CASE, THE SYSTEM OR FIXTURE MUST BE OF THE TYPE, AND MEET THE

2. COMMITMENTS FOR COMMON AREAS AND CENTRAL SYSTEMS / FACILITIES

(i) WATER
THE APPLICANT MUST INSTALL (OR ENSURE THAT THE DEVELOPMENT IS
SERVICED BY) THE ALTERNATIVE WATER SUPPLY SYSTEM(S) SPECIFIED IN
THE "CENTRAL SYSTEMS" COLUMN OF THE TABLE BELOW. IN EACH CASE, THE SYSTEM MUST BE SIZED, BE CONFIGURED, AND BE CONNECTED, AS

(ii) ENERGY
THE APPLICANT MUST INSTALL THE SYSTEMS AND FIXTURES SPECIFIED IN THE
"CENTRAL ENERGY SYSTEMS" COLUMN OF THE TABLE BELOW. IN EACH CASE,
THE SYSTEM OR FIXTURE MUST BE THE TYPE, AND MEET THE SPECIFICATIONS,

SPECIFICATIONS, LISTED FOR IT IN THE TABLE.

FOR THE DEVELOPMENT (NON-BUILDING SPECIFIC)

(B) COMMON AREAS AND CENTRAL SYSTEMS / FACILITIES

DWELLING'S HOT WATER IS SUPPLIED BY THAT CENTRAL SYSTEM.

(iii) THERMAL COMFORT WHERE THERE IS AN IN-SLAB HEATING OR COOLING SYSTEM THE

THE VERTICAL EDGES OF THE PERIMETER OF THE SLAB;OR

(B) COMMON AREAS AND CENTRAL SYSTEMS / FACILITIES

REVISIONS FINISHES
REFER TO THE DESIGN REPORT FOR DESCRIPTION AND COLOUR No Date Description P1 19.04.16 DA ISSUE DMcD P2 27.10.16 BASIX ISSUE AF02 APPLIED FINISH - LIGHT BK03 BRICK- WHITE P3 28.10.16 FINAL COORDINATION AF03 APPLIED FINISH - CHARCOAL GT01 GLASS - CLEAR P4 02.11.16 FINAL DRAFT FOR PLANNER REVIEW JM P5 4.11.16 FINAL DRAFT DA
P6 13.03.17 DA SUBMISSION
P7 26.05.17 DA SUBMISSION BK01) BLOCK MASONRY - LIGHT GREY (MF03) METAL FINISH - BRONZE SCREEN (BK02) BLOCK MASONRY - CHARCOAL (MF05) METAL FINISH - BLACK