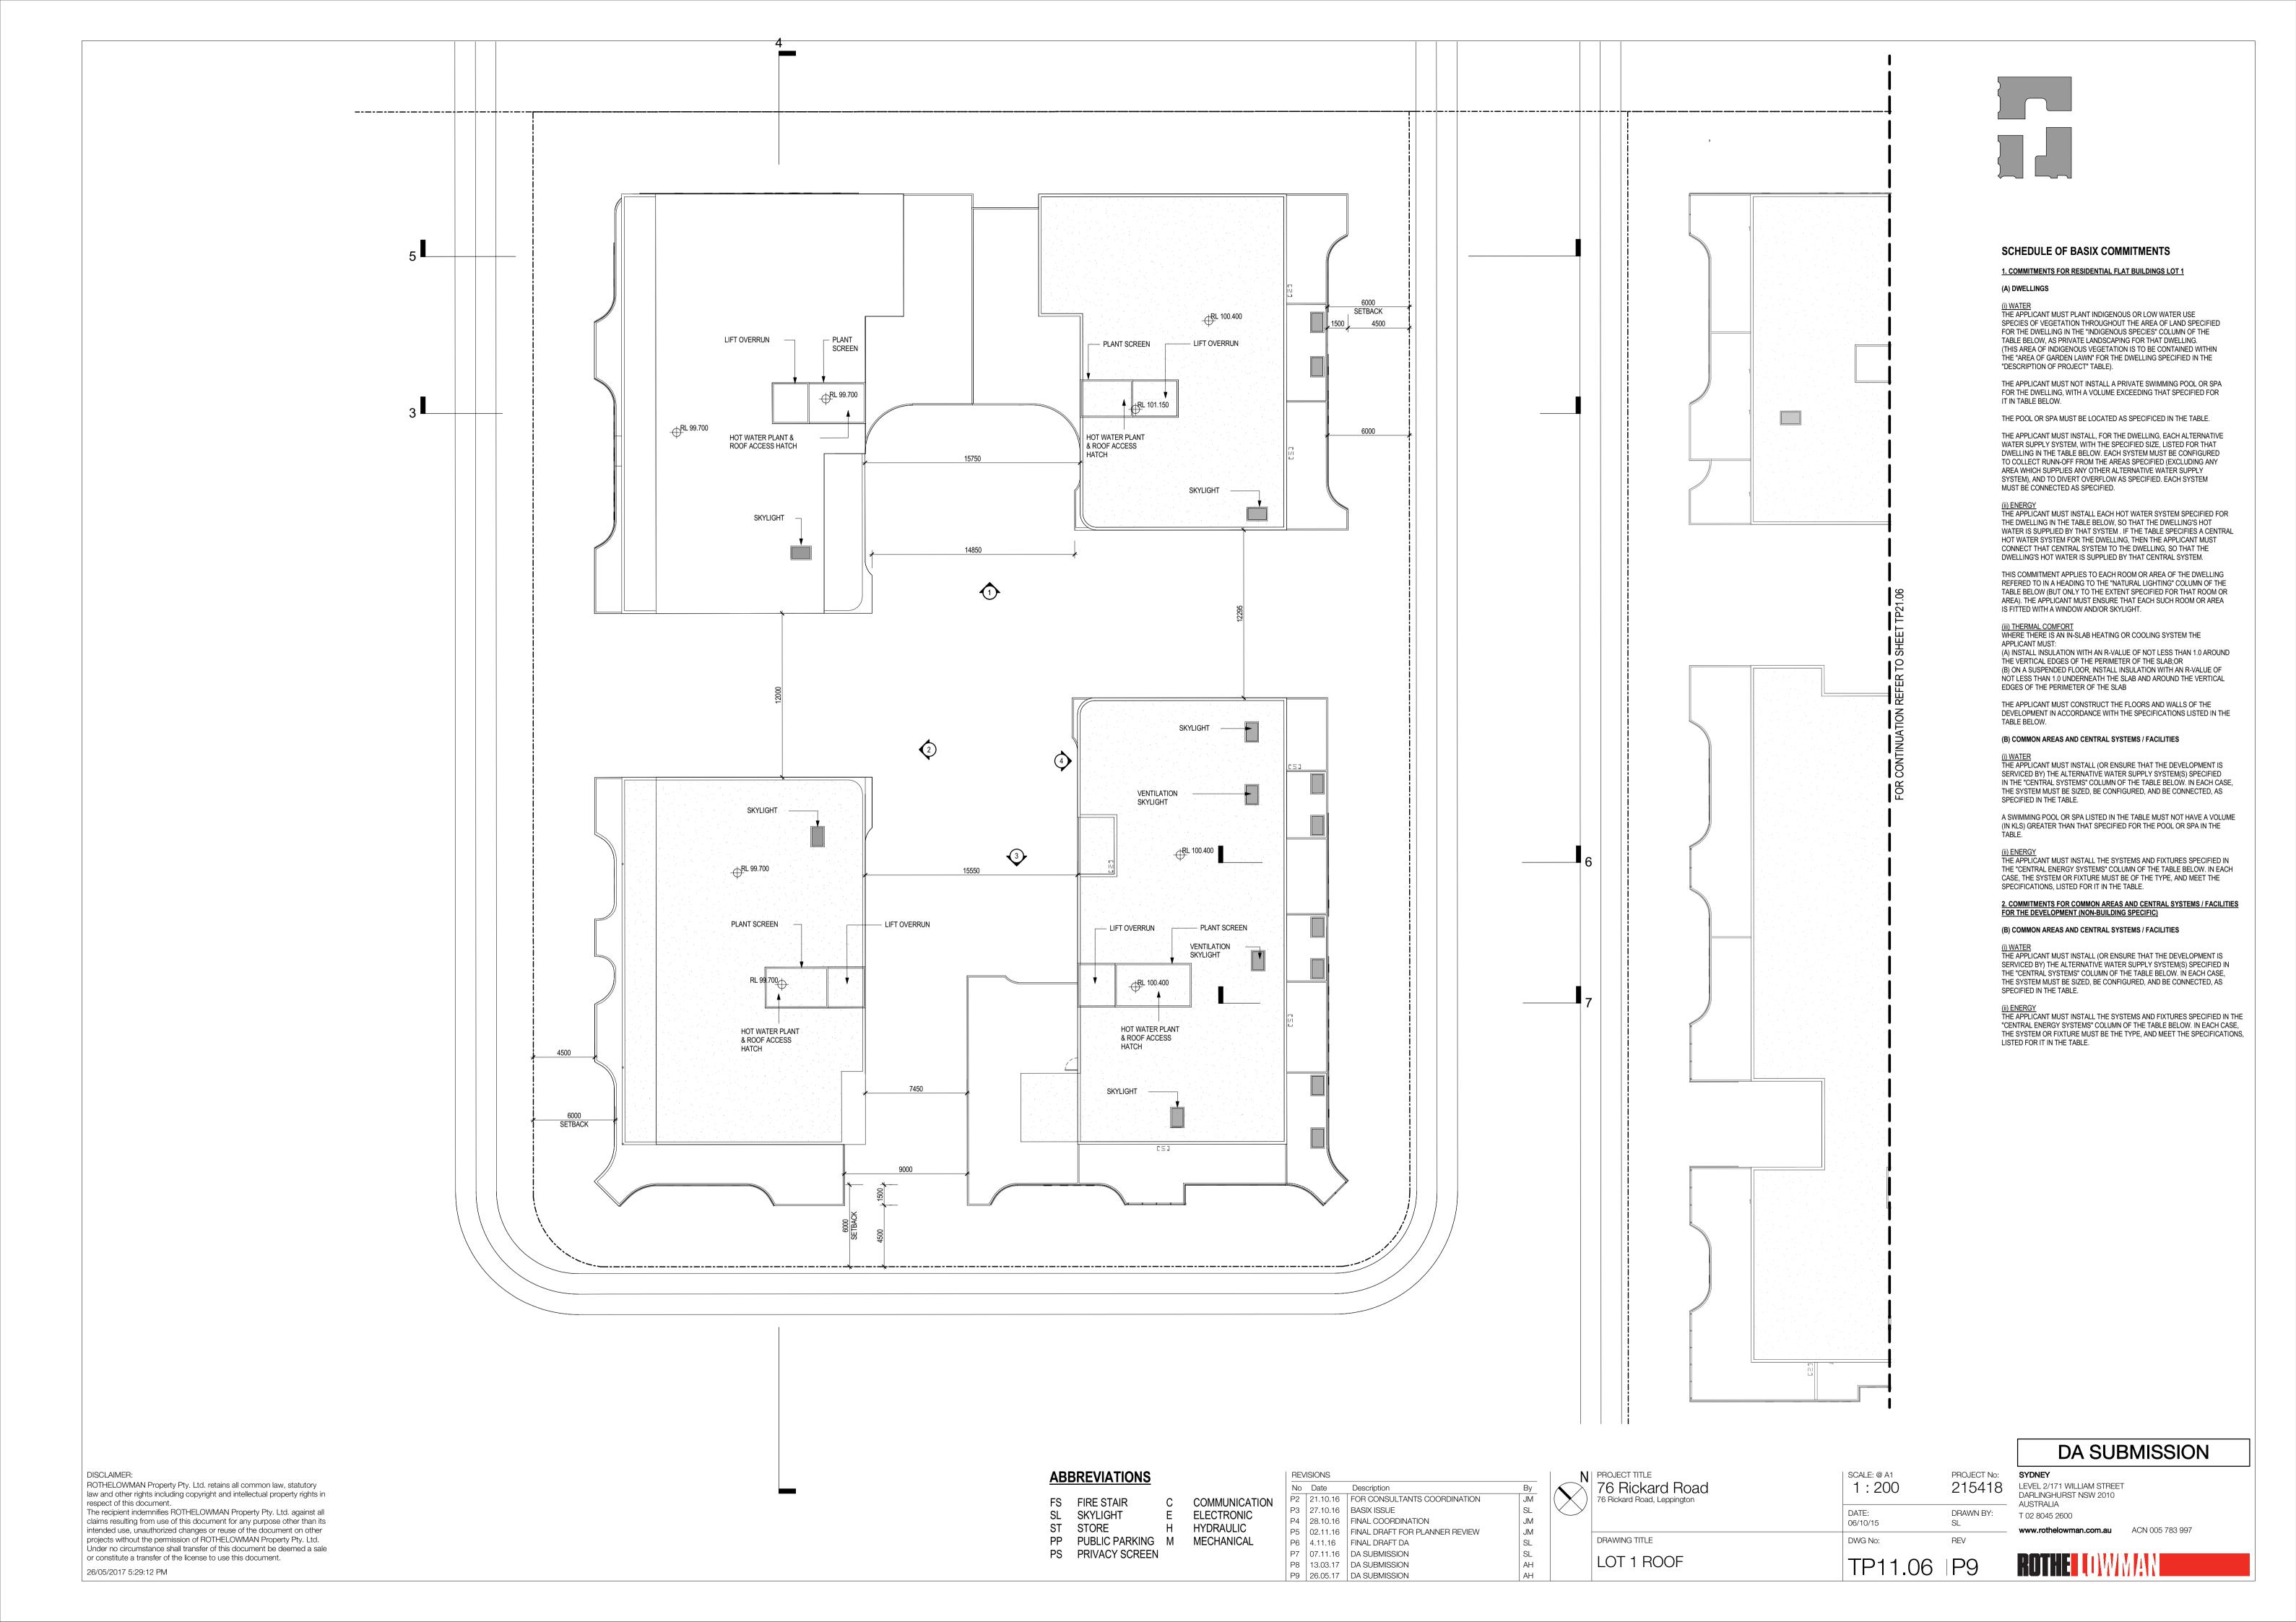

SCHEDULE OF BASIX COMMITMENTS

(A) DWELLINGS

IT IN TABLE BELOW.

"DESCRIPTION OF PROJECT" TABLE).

MUST BE CONNECTED AS SPECIFIED.

IS FITTED WITH A WINDOW AND/OR SKYLIGHT.

EDGES OF THE PERIMETER OF THE SLAB

APPLICANT MUST:

SPECIFIED IN THE TABLE.

SPECIFIED IN THE TABLE.

LISTED FOR IT IN THE TABLE.

1. COMMITMENTS FOR RESIDENTIAL FLAT BUILDINGS LOT 1

THE APPLICANT MUST PLANT INDIGENOUS OR LOW WATER USE SPECIES OF VEGETATION THROUGHOUT THE AREA OF LAND SPECIFIED

FOR THE DWELLING IN THE "INDIGENOUS SPECIES" COLUMN OF THE TABLE BELOW, AS PRIVATE LANDSCAPING FOR THAT DWELLING.

(THIS AREA OF INDIGENOUS VEGETATION IS TO BE CONTAINED WITHIN THE "AREA OF GARDEN LAWN" FOR THE DWELLING SPECIFIED IN THE

THE APPLICANT MUST NOT INSTALL A PRIVATE SWIMMING POOL OR SPA FOR THE DWELLING, WITH A VOLUME EXCEEDING THAT SPECIFIED FOR

THE POOL OR SPA MUST BE LOCATED AS SPECIFICED IN THE TABLE. THE APPLICANT MUST INSTALL, FOR THE DWELLING, EACH ALTERNATIVE

WATER SUPPLY SYSTEM, WITH THE SPECIFIED SIZE, LISTED FOR THAT

DWELLING IN THE TABLE BELOW. EACH SYSTEM MUST BE CONFIGURED

TO COLLECT RUNN-OFF FROM THE AREAS SPECIFIED (EXCLUDING ANY

(II) ENERGY
THE APPLICANT MUST INSTALL EACH HOT WATER SYSTEM SPECIFIED FOR THE DWELLING IN THE TABLE BELOW, SO THAT THE DWELLING'S HOT WATER IS SUPPLIED BY THAT SYSTEM. IF THE TABLE SPECIFIES A CENTRAL HOT WATER SYSTEM FOR THE DWELLING, THEN THE APPLICANT MUST

AREA WHICH SUPPLIES ANY OTHER ALTERNATIVE WATER SUPPLY

SYSTEM), AND TO DIVERT OVERFLOW AS SPECIFIED. EACH SYSTEM

CONNECT THAT CENTRAL SYSTEM TO THE DWELLING, SO THAT THE

THIS COMMITMENT APPLIES TO EACH ROOM OR AREA OF THE DWELLING REFERED TO IN A HEADING TO THE "NATURAL LIGHTING" COLUMN OF THE

TABLE BELOW (BUT ONLY TO THE EXTENT SPECIFIED FOR THAT ROOM OR AREA). THE APPLICANT MUST ENSURE THAT EACH SUCH ROOM OR AREA

(A) INSTALL INSULATION WITH AN R-VALUE OF NOT LESS THAN 1.0 AROUND

(B) ON A SUSPENDED FLOOR, INSTALL INSULATION WITH AN R-VALUE OF NOT LESS THAN 1.0 UNDERNEATH THE SLAB AND AROUND THE VERTICAL

THE APPLICANT MUST CONSTRUCT THE FLOORS AND WALLS OF THE DEVELOPMENT IN ACCORDANCE WITH THE SPECIFICATIONS LISTED IN THE

(i) WATER
THE APPLICANT MUST INSTALL (OR ENSURE THAT THE DEVELOPMENT IS SERVICED BY) THE ALTERNATIVE WATER SUPPLY SYSTEM(S) SPECIFIED IN THE "CENTRAL SYSTEMS" COLUMN OF THE TABLE BELOW. IN EACH CASE, THE SYSTEM MUST BE SIZED, BE CONFIGURED, AND BE CONNECTED, AS

A SWIMMING POOL OR SPA LISTED IN THE TABLE MUST NOT HAVE A VOLUME (IN KLS) GREATER THAN THAT SPECIFIED FOR THE POOL OR SPA IN THE

(ii) ENERGY
THE APPLICANT MUST INSTALL THE SYSTEMS AND FIXTURES SPECIFIED IN

CASE, THE SYSTEM OR FIXTURE MUST BE OF THE TYPE, AND MEET THE

2. COMMITMENTS FOR COMMON AREAS AND CENTRAL SYSTEMS / FACILITIES

(i) WATER
THE APPLICANT MUST INSTALL (OR ENSURE THAT THE DEVELOPMENT IS
SERVICED BY) THE ALTERNATIVE WATER SUPPLY SYSTEM(S) SPECIFIED IN
THE "CENTRAL SYSTEMS" COLUMN OF THE TABLE BELOW. IN EACH CASE, THE SYSTEM MUST BE SIZED, BE CONFIGURED, AND BE CONNECTED, AS

(ii) ENERGY
THE APPLICANT MUST INSTALL THE SYSTEMS AND FIXTURES SPECIFIED IN THE
"CENTRAL ENERGY SYSTEMS" COLUMN OF THE TABLE BELOW. IN EACH CASE,
THE SYSTEM OR FIXTURE MUST BE THE TYPE, AND MEET THE SPECIFICATIONS,

SPECIFICATIONS, LISTED FOR IT IN THE TABLE.

FOR THE DEVELOPMENT (NON-BUILDING SPECIFIC)

(B) COMMON AREAS AND CENTRAL SYSTEMS / FACILITIES

DWELLING'S HOT WATER IS SUPPLIED BY THAT CENTRAL SYSTEM.

(iii) THERMAL COMFORT WHERE THERE IS AN IN-SLAB HEATING OR COOLING SYSTEM THE

THE VERTICAL EDGES OF THE PERIMETER OF THE SLAB;OR

(B) COMMON AREAS AND CENTRAL SYSTEMS / FACILITIES

REVISIONS FINISHES
REFER TO THE DESIGN REPORT FOR DESCRIPTION AND COLOUR No Date Description P1 19.04.16 DA ISSUE DMcD P2 27.10.16 BASIX ISSUE AF02 APPLIED FINISH - LIGHT BK03 BRICK- WHITE P3 28.10.16 FINAL COORDINATION AF03 APPLIED FINISH - CHARCOAL GT01 GLASS - CLEAR P4 02.11.16 FINAL DRAFT FOR PLANNER REVIEW JM P5 4.11.16 FINAL DRAFT DA
P6 13.03.17 DA SUBMISSION
P7 26.05.17 DA SUBMISSION BK01) BLOCK MASONRY - LIGHT GREY (MF03) METAL FINISH - BRONZE SCREEN (BK02) BLOCK MASONRY - CHARCOAL (MF05) METAL FINISH - BLACK