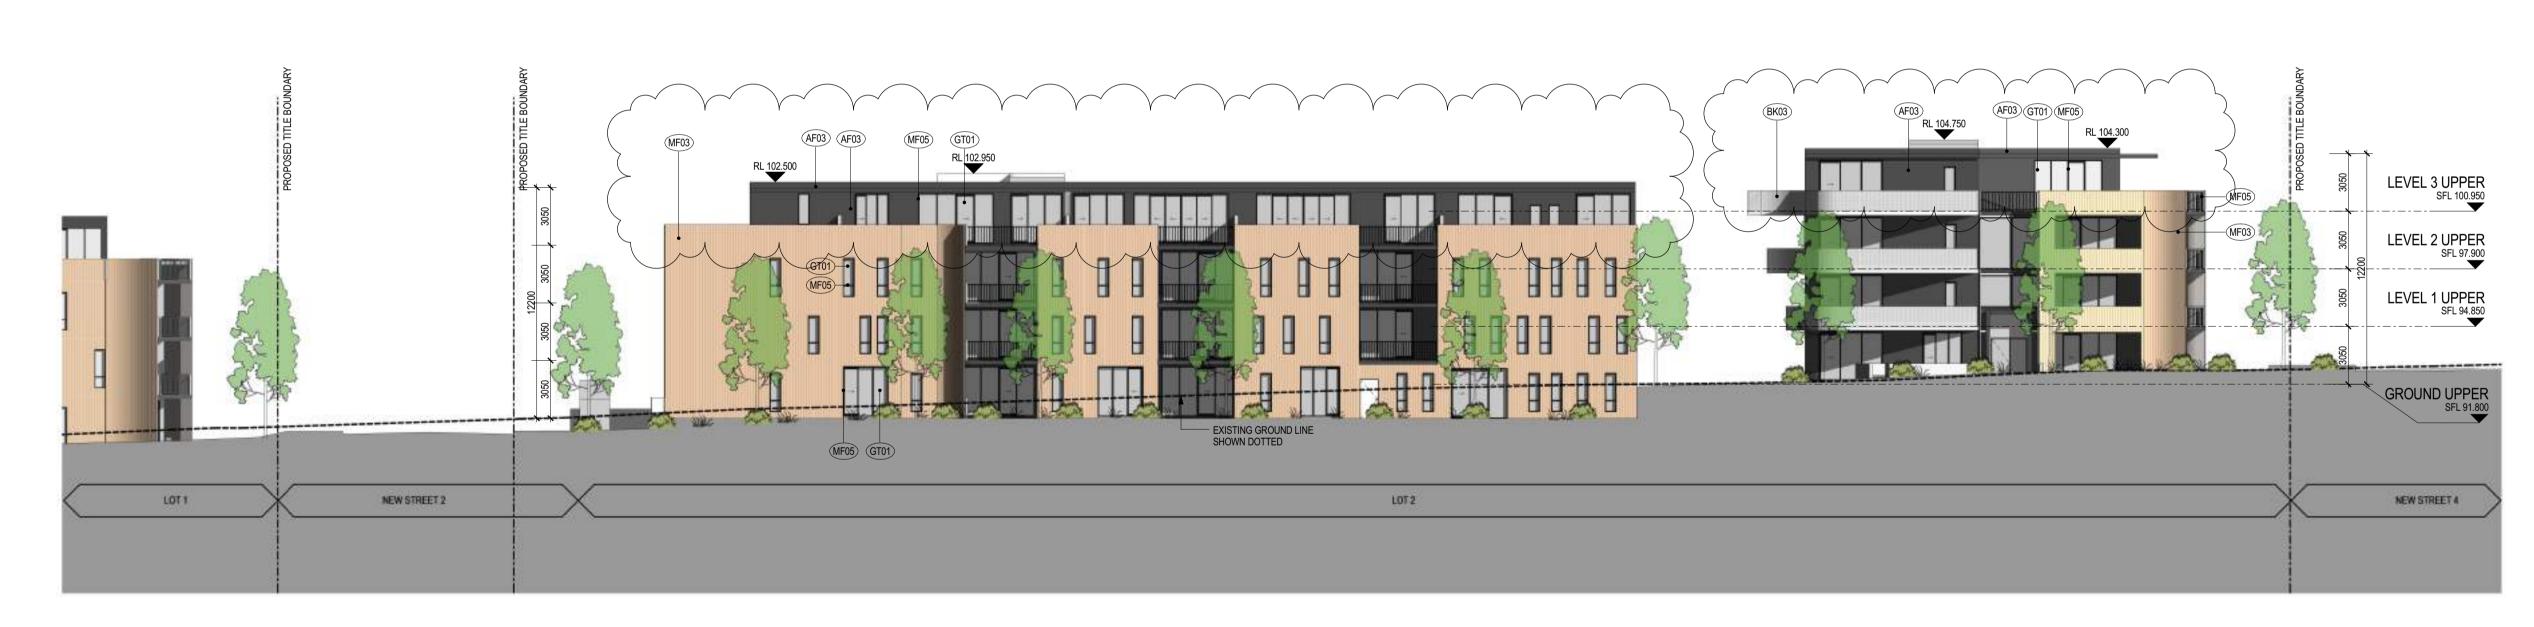

## LOT 2 SOUTH-EAST

LOT 2 SOUTH-WEST

DISCLAIMER:
ROTHELOWMAN Property Pty. Ltd. retains all common law, statutory law and other rights including copyright and intellectual property rights in respect of this document.
The recipient indemnifies ROTHELOWMAN Property Pty. Ltd. against all claims resulting from use of this document for any purpose other than its intended use, unauthorized changes or reuse of the document on other projects without the permission of ROTHELOWMAN Property Pty. Ltd. Under no circumstance shall transfer of this document be deemed a sale or constitute a transfer of the license to use this document.

13/03/2017 3:54:46 PM

| ! | FINISHES | <b>i</b>                       |                         |                              | REV | ISIONS   |     |
|---|----------|--------------------------------|-------------------------|------------------------------|-----|----------|-----|
| ļ | REFER TO | No                             | Date                    | De                           |     |          |     |
| ļ |          |                                |                         |                              | P1  | 19.04.16 | DA  |
| į | (AF02)   | APPLIED FINISH - LIGHT         | (BK03)                  | BRICK- WHITE                 | P2  | 28.10.16 | FIN |
| į | 711 02   | AT LIEBT INION LIGHT           | 1 - EIGITI BRIGHT WITTE | 5.11.51.1                    | P3  | 02.11.16 | FIN |
| į | (AF03)   | APPLIED FINISH - CHARCOAL      | GT01                    | GLASS - CLEAR                | P4  | 4.11.16  | FIN |
| į | (BK01)   | BLOCK MASONRY - LIGHT GREY     | (MF03)                  | METAL FINISH - BRONZE SCREEN | P5  | 07.11.16 | DA  |
|   |          | BEGGIVING COLLINI              | 00                      | METAL I MONE BRONZE OURLEN   | P6  | 13.03.17 | DA  |
| 1 | (5)(00)  | DI COLCAMACONIDIZI CILIADOCALI | 2.50                    |                              | 1   |          | 1   |

BK02 BLOCK MASONRY - CHARCOAL MF05 METAL FINISH - BLACK

| Description                    | Ву |
|--------------------------------|----|
| DA ISSUE                       | DM |
| FINAL COORDINATION             | JM |
| FINAL DRAFT FOR PLANNER REVIEW | JM |
| FINAL DRAFT DA                 | SL |
| DA SUBMISSION                  | SL |
| DA SUBMISSION                  | АН |
|                                |    |
|                                |    |

| PROJECT TITLE  76 Rickard Road  76 Rickard Road, Leppington | SCALE: @ A1<br>1:200 | PROJECT N<br>21541 |
|-------------------------------------------------------------|----------------------|--------------------|
|                                                             | DATE:<br>06/03/13    | DRAWN BY:<br>SL    |
| DRAWING TITLE  LOT 2 SOUTH EAST & SOUTH                     | DWG No:              | REV                |
| WEST ELEVATIONS                                             | TP22.02              | P6                 |