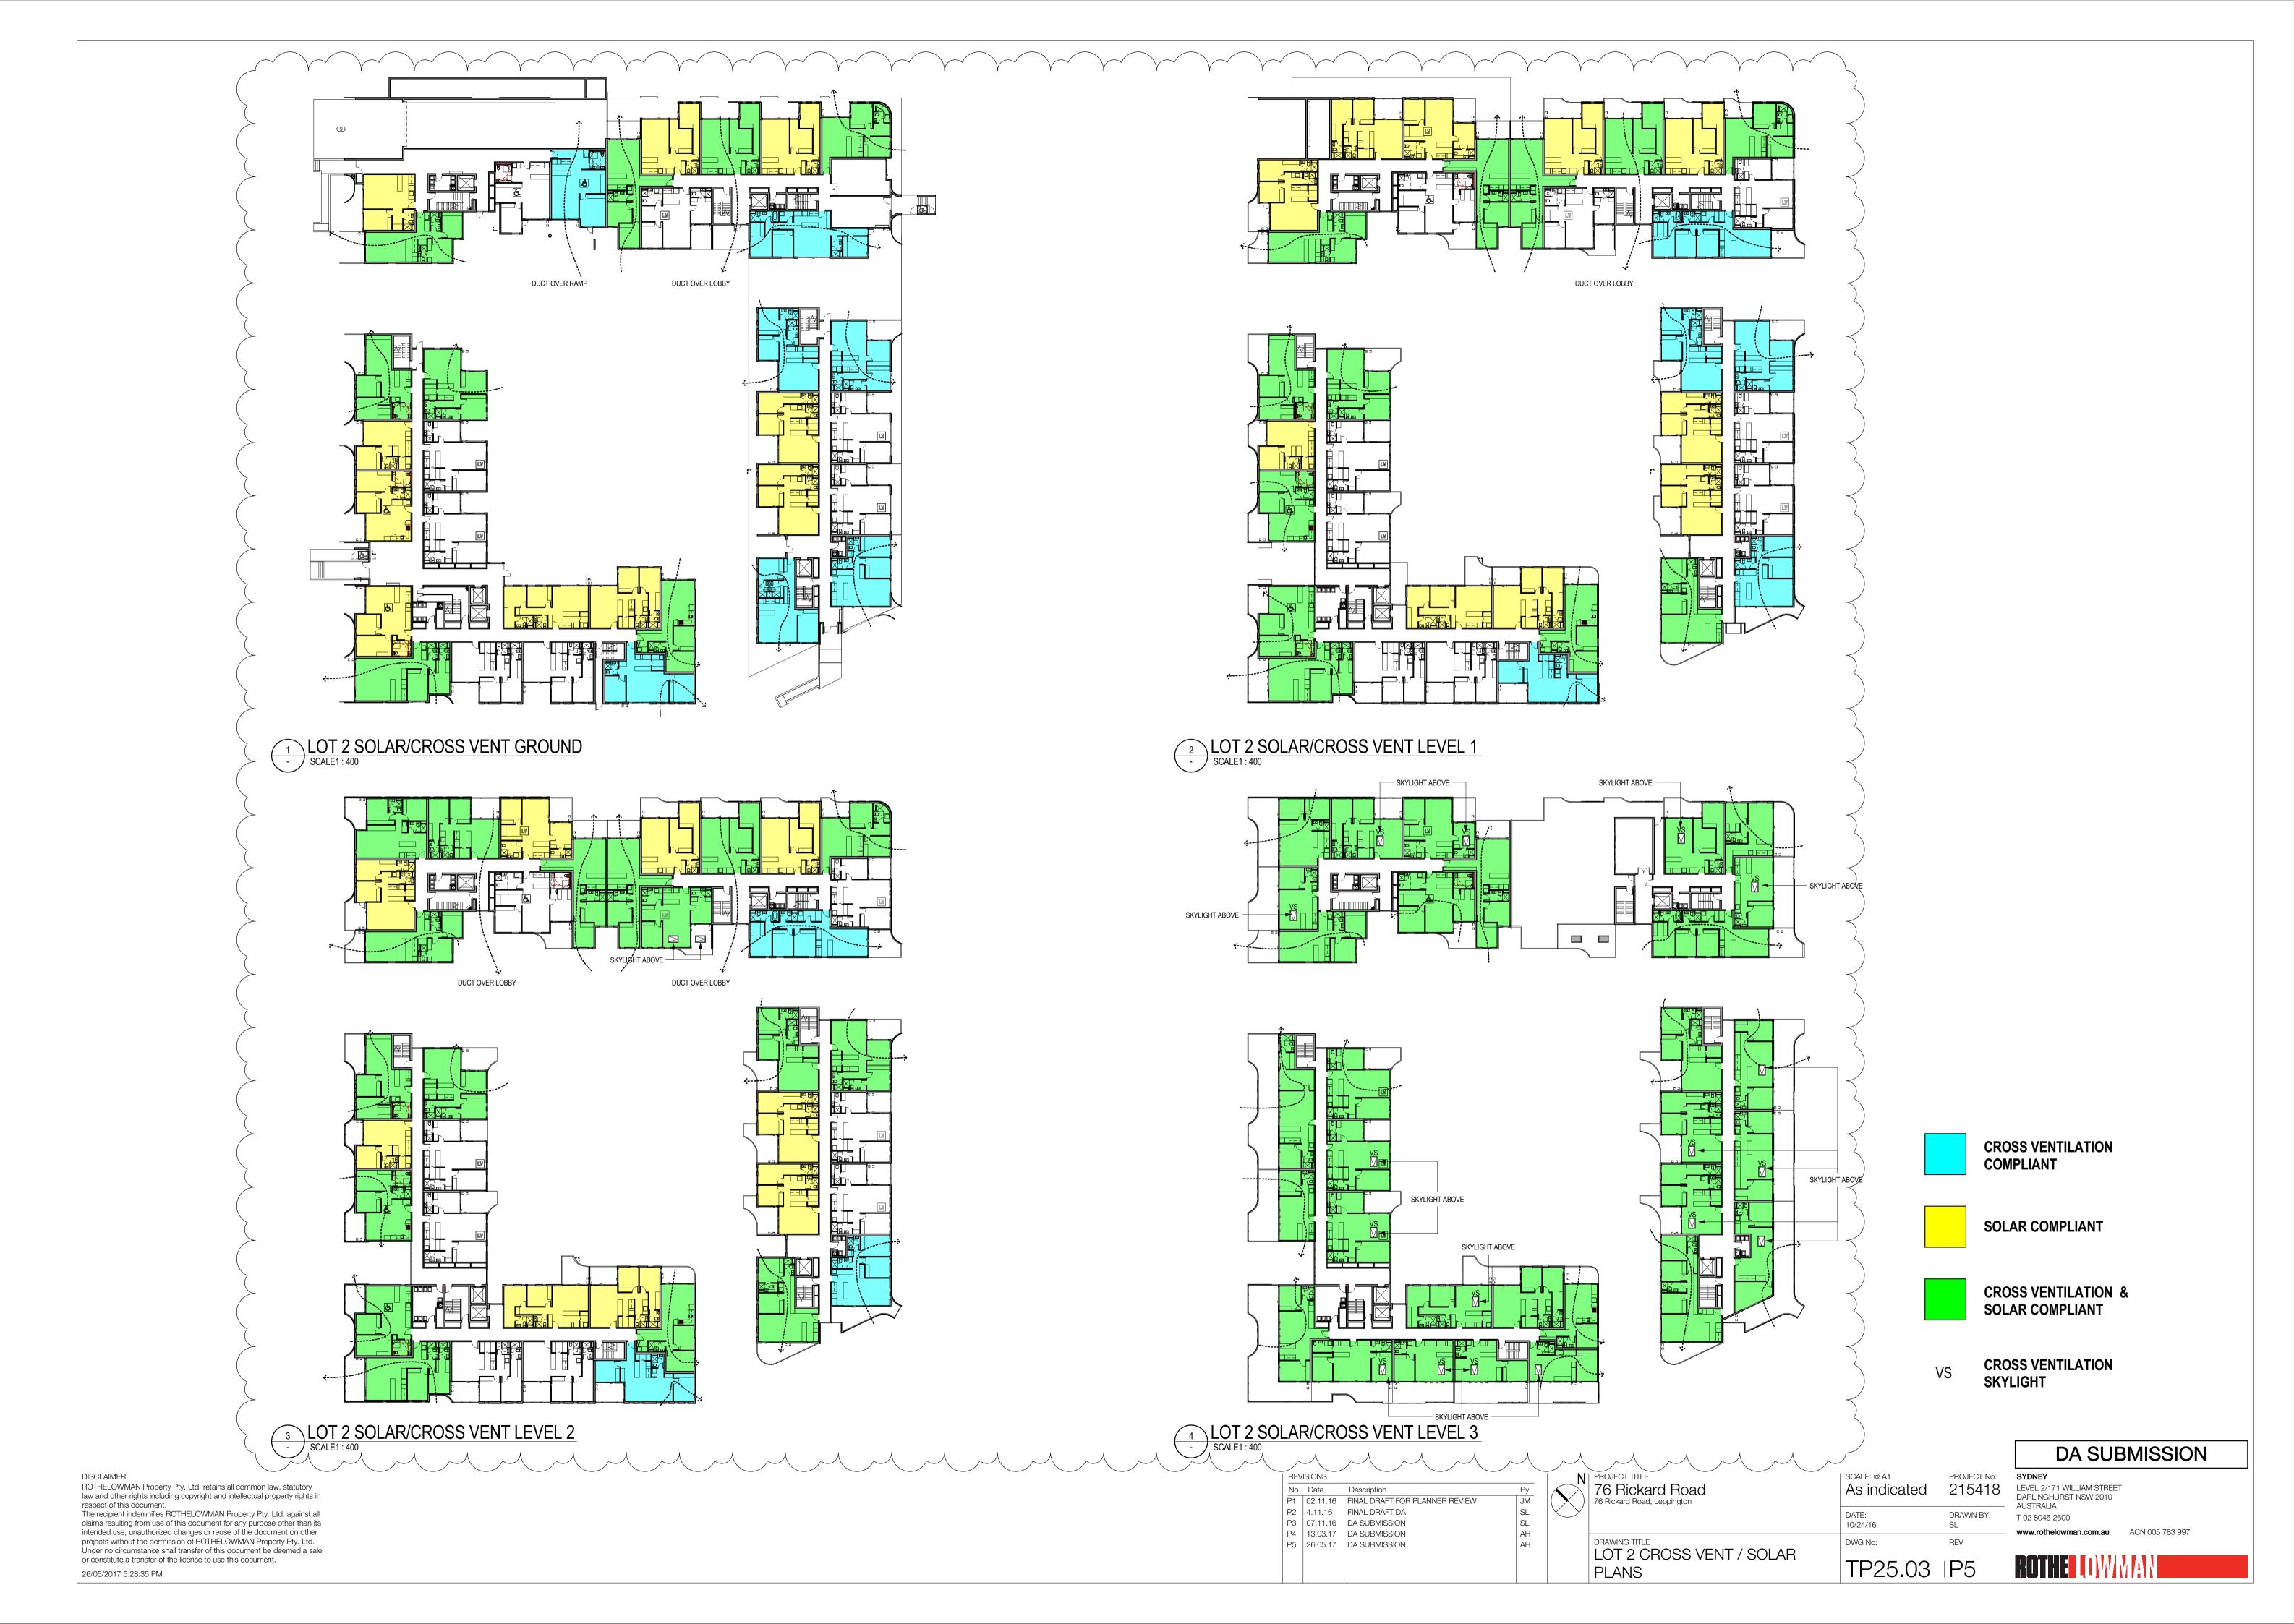

#### **CROSS VENTILATION**

At least 60% of apartments are naturally cross ventilated in the first nine storeys of the building. Apartments at ten storeys or greater are deemed to be cross ventilated only if any enclosure of the balconies at these levels allows adequate natural ventilation and cannot be fully enclosed.