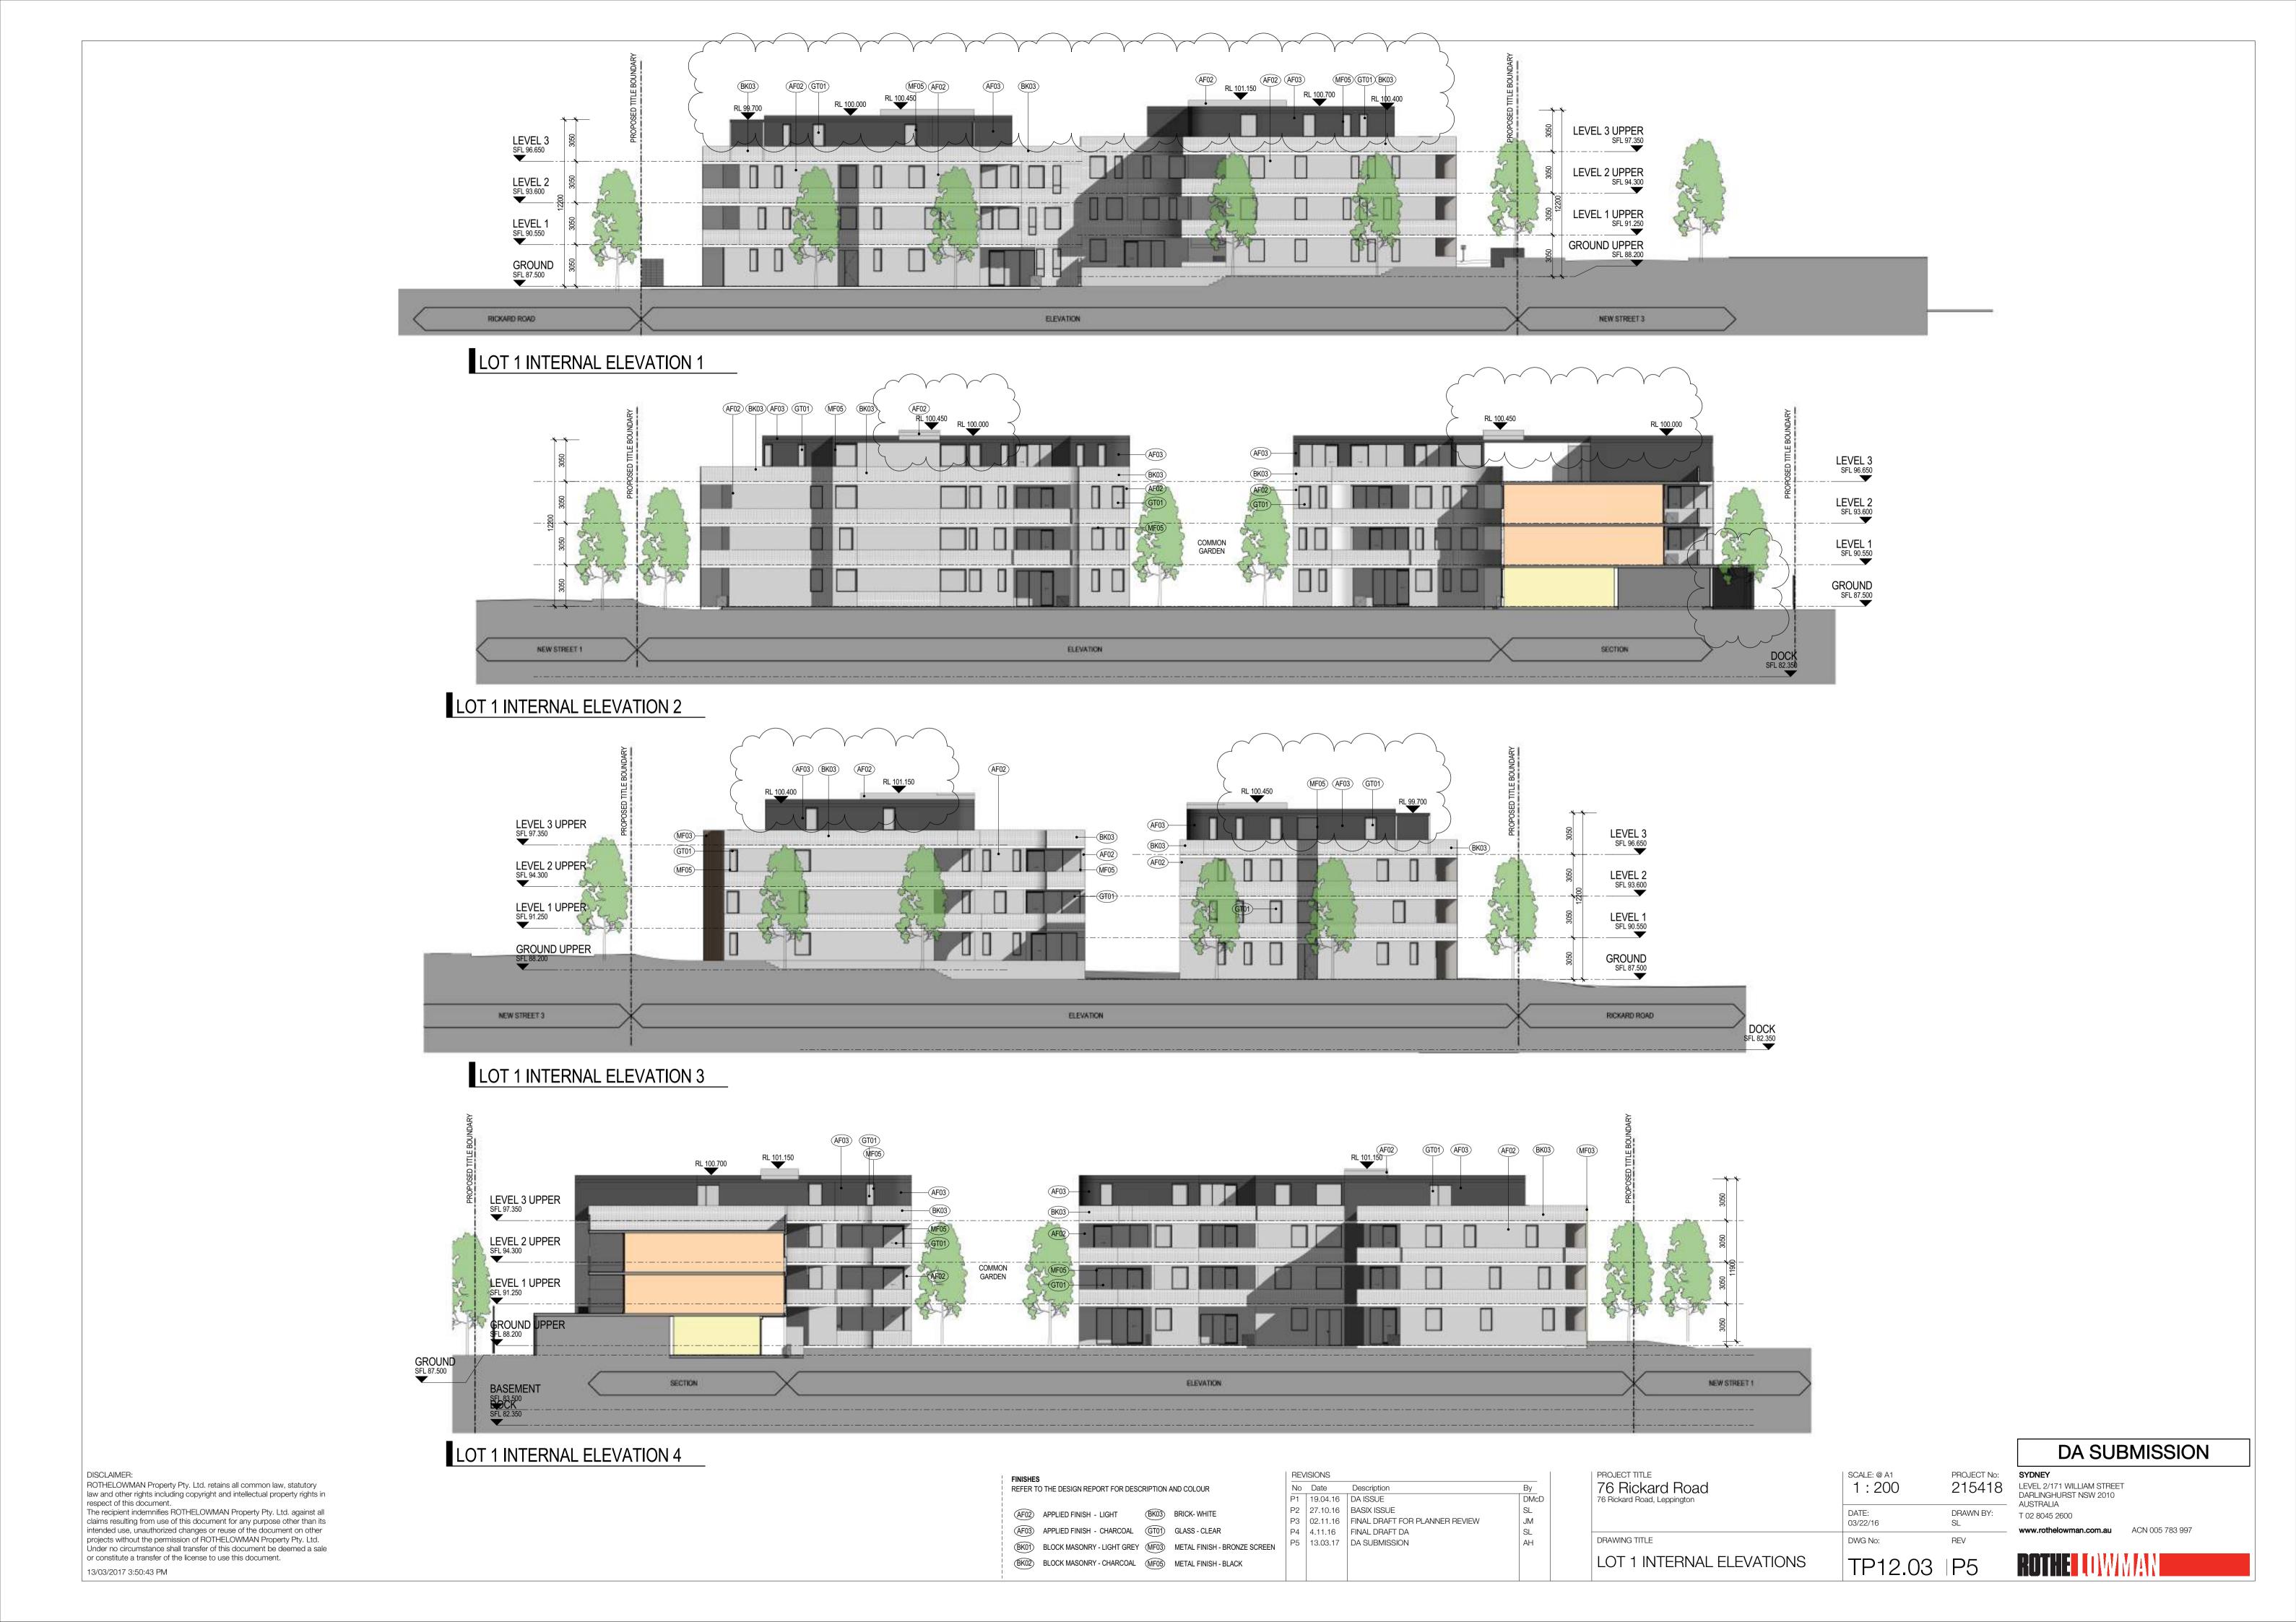

PROJECT TITLE SCALE: @ A1 76 Rickard Road 76 Rickard Road, Leppington 1:200 DATE: DRAWN BY: 06/03/13 SL, GT DWG No: LOT 1 NORTH EAST & NORTH TP12.01 | P7 WEST ELEVATIONS

DA SUBMISSION PROJECT No: **SYDNEY** 215418 LEVEL 2/171 WILLIAM STREET DARLINGHURST NSW 2010 AUSTRALIA T 02 8045 2600 www.rothelowman.com.au ACN 005 783 997