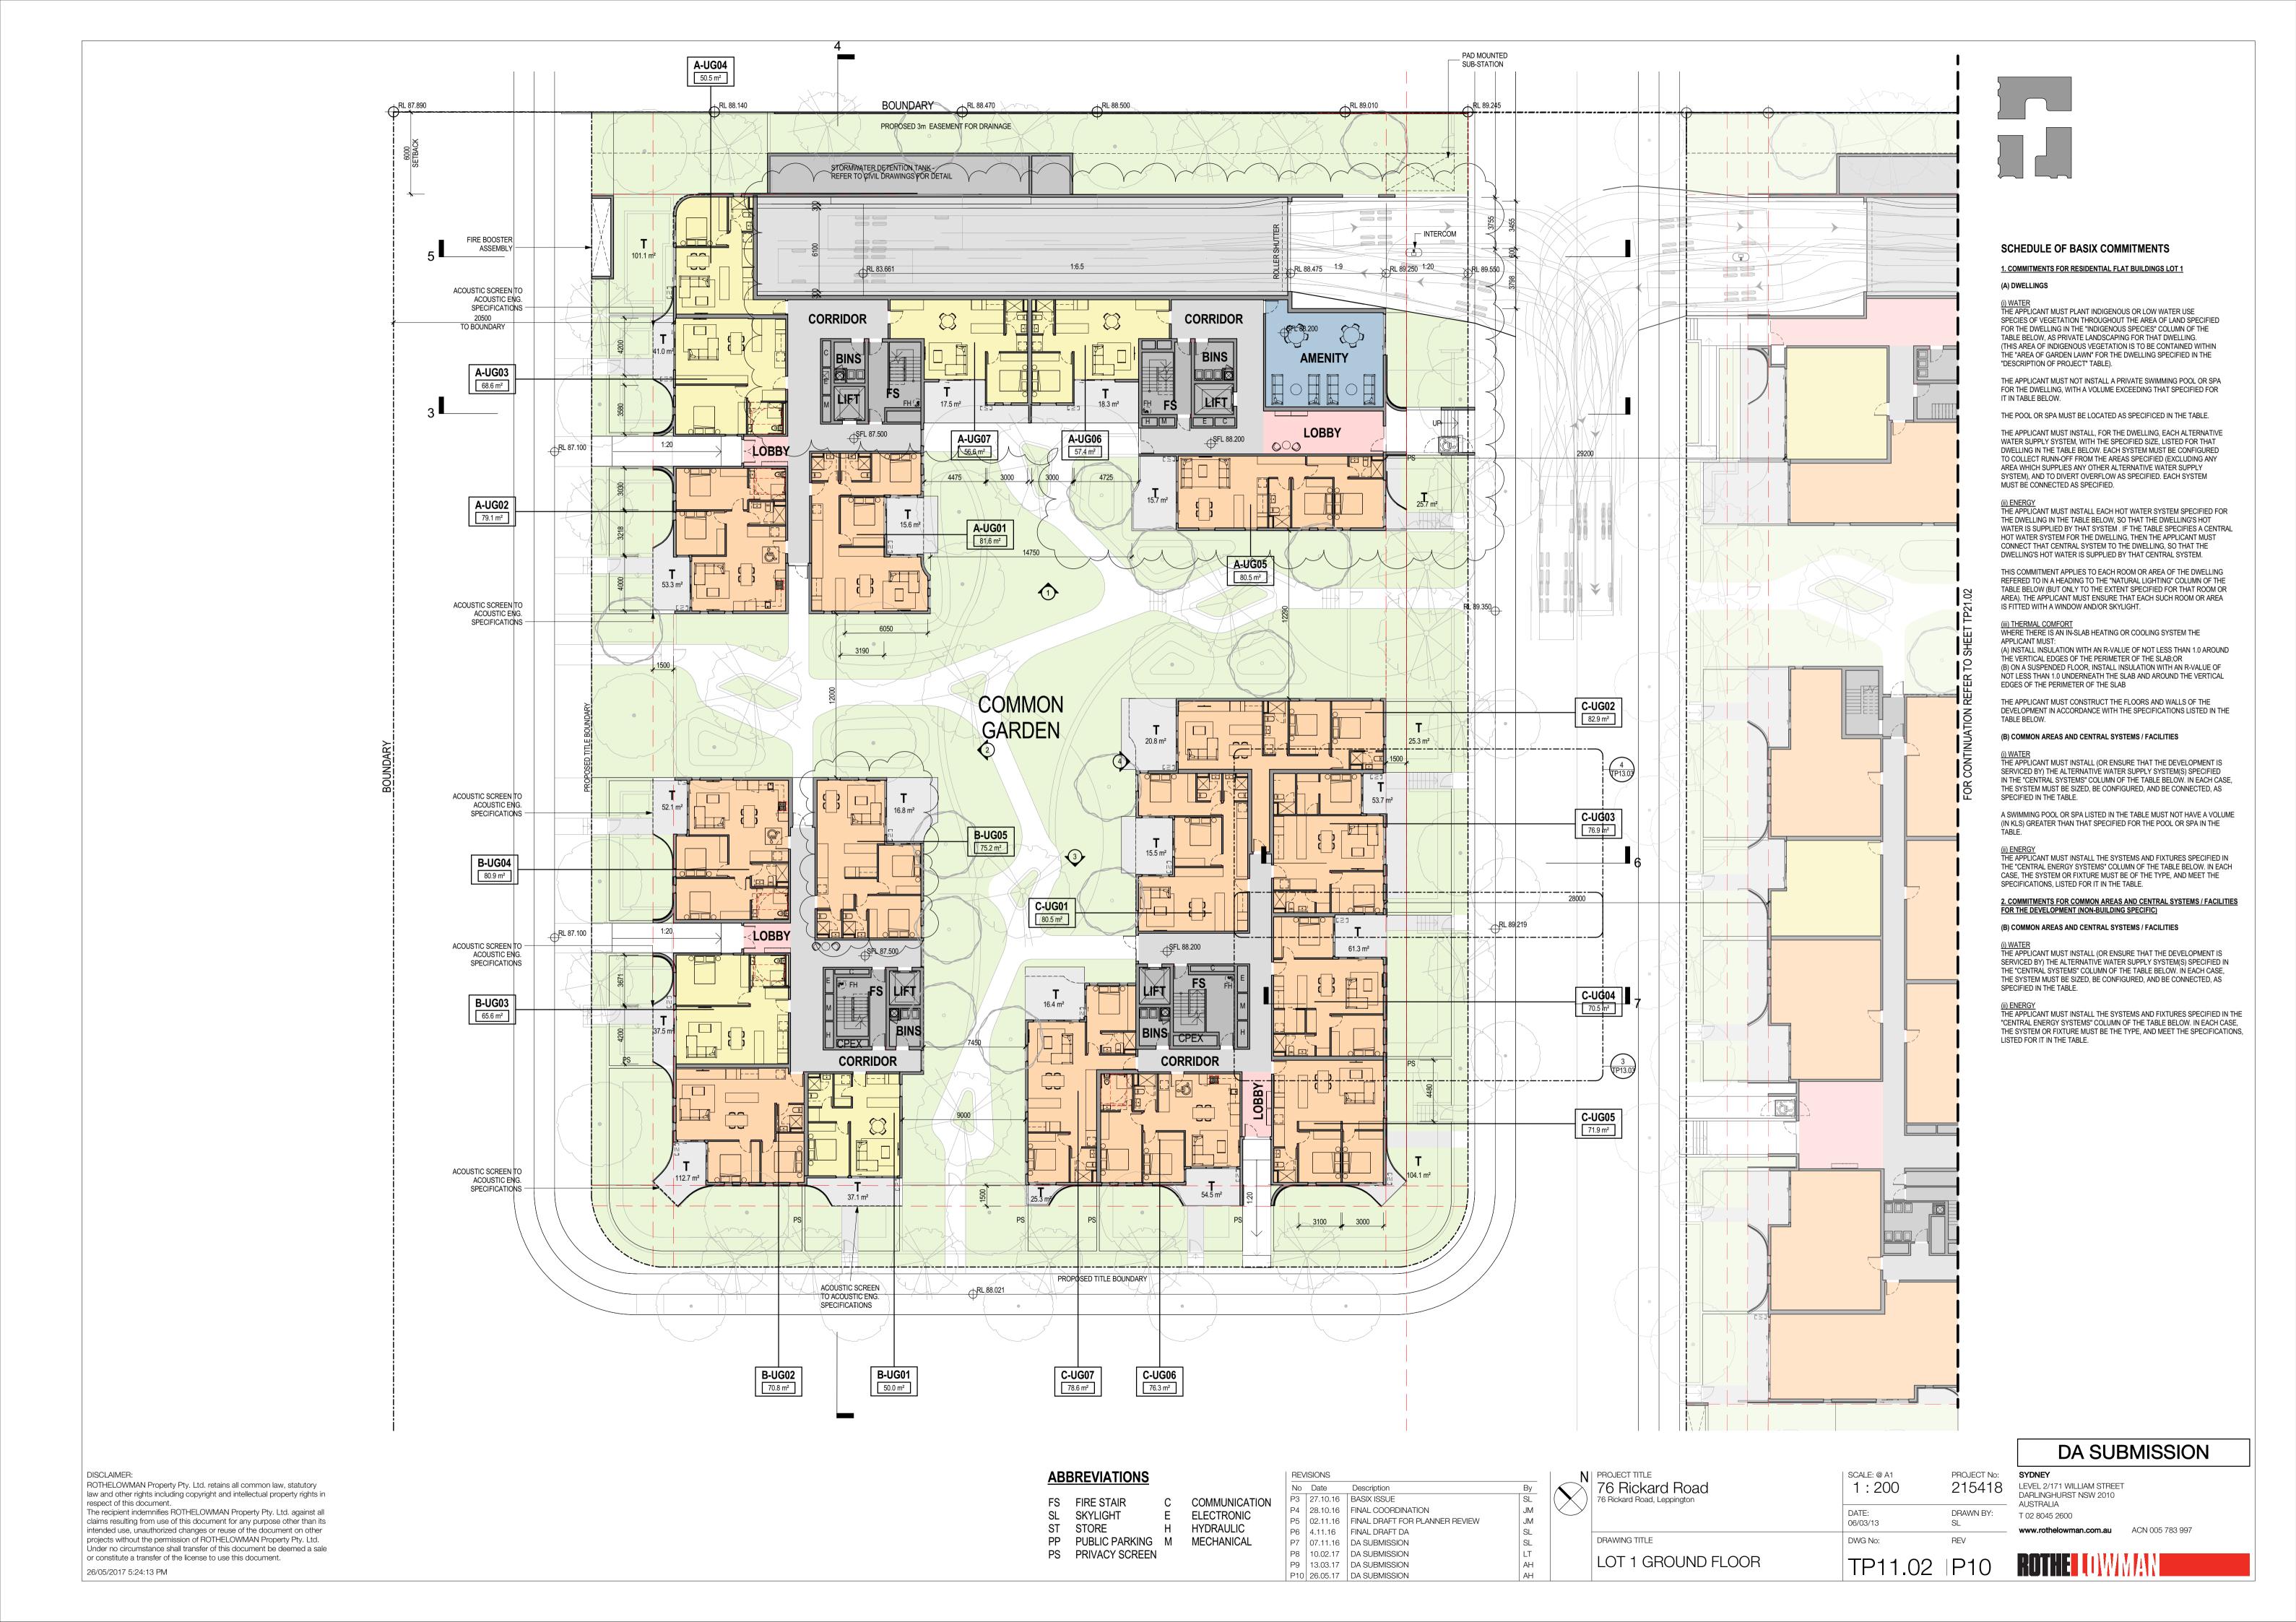

SCHEDULE OF BASIX COMMITMENTS

(A) DWELLINGS

IT IN TABLE BELOW.

"DESCRIPTION OF PROJECT" TABLE).

MUST BE CONNECTED AS SPECIFIED.

IS FITTED WITH A WINDOW AND/OR SKYLIGHT.

EDGES OF THE PERIMETER OF THE SLAB

APPLICANT MUST:

SPECIFIED IN THE TABLE.

SPECIFIED IN THE TABLE.

LISTED FOR IT IN THE TABLE.

1. COMMITMENTS FOR RESIDENTIAL FLAT BUILDINGS LOT 1

THE APPLICANT MUST PLANT INDIGENOUS OR LOW WATER USE SPECIES OF VEGETATION THROUGHOUT THE AREA OF LAND SPECIFIED

FOR THE DWELLING IN THE "INDIGENOUS SPECIES" COLUMN OF THE TABLE BELOW, AS PRIVATE LANDSCAPING FOR THAT DWELLING.

(THIS AREA OF INDIGENOUS VEGETATION IS TO BE CONTAINED WITHIN THE "AREA OF GARDEN LAWN" FOR THE DWELLING SPECIFIED IN THE

THE APPLICANT MUST NOT INSTALL A PRIVATE SWIMMING POOL OR SPA FOR THE DWELLING, WITH A VOLUME EXCEEDING THAT SPECIFIED FOR

THE POOL OR SPA MUST BE LOCATED AS SPECIFICED IN THE TABLE. THE APPLICANT MUST INSTALL, FOR THE DWELLING, EACH ALTERNATIVE

WATER SUPPLY SYSTEM, WITH THE SPECIFIED SIZE, LISTED FOR THAT

DWELLING IN THE TABLE BELOW. EACH SYSTEM MUST BE CONFIGURED

TO COLLECT RUNN-OFF FROM THE AREAS SPECIFIED (EXCLUDING ANY

(II) ENERGY
THE APPLICANT MUST INSTALL EACH HOT WATER SYSTEM SPECIFIED FOR THE DWELLING IN THE TABLE BELOW, SO THAT THE DWELLING'S HOT WATER IS SUPPLIED BY THAT SYSTEM. IF THE TABLE SPECIFIES A CENTRAL HOT WATER SYSTEM FOR THE DWELLING, THEN THE APPLICANT MUST

AREA WHICH SUPPLIES ANY OTHER ALTERNATIVE WATER SUPPLY

SYSTEM), AND TO DIVERT OVERFLOW AS SPECIFIED. EACH SYSTEM

CONNECT THAT CENTRAL SYSTEM TO THE DWELLING, SO THAT THE

THIS COMMITMENT APPLIES TO EACH ROOM OR AREA OF THE DWELLING REFERED TO IN A HEADING TO THE "NATURAL LIGHTING" COLUMN OF THE

TABLE BELOW (BUT ONLY TO THE EXTENT SPECIFIED FOR THAT ROOM OR AREA). THE APPLICANT MUST ENSURE THAT EACH SUCH ROOM OR AREA

(A) INSTALL INSULATION WITH AN R-VALUE OF NOT LESS THAN 1.0 AROUND

(B) ON A SUSPENDED FLOOR, INSTALL INSULATION WITH AN R-VALUE OF NOT LESS THAN 1.0 UNDERNEATH THE SLAB AND AROUND THE VERTICAL

THE APPLICANT MUST CONSTRUCT THE FLOORS AND WALLS OF THE DEVELOPMENT IN ACCORDANCE WITH THE SPECIFICATIONS LISTED IN THE

(i) WATER
THE APPLICANT MUST INSTALL (OR ENSURE THAT THE DEVELOPMENT IS SERVICED BY) THE ALTERNATIVE WATER SUPPLY SYSTEM(S) SPECIFIED IN THE "CENTRAL SYSTEMS" COLUMN OF THE TABLE BELOW. IN EACH CASE, THE SYSTEM MUST BE SIZED, BE CONFIGURED, AND BE CONNECTED, AS

A SWIMMING POOL OR SPA LISTED IN THE TABLE MUST NOT HAVE A VOLUME (IN KLS) GREATER THAN THAT SPECIFIED FOR THE POOL OR SPA IN THE

(ii) ENERGY
THE APPLICANT MUST INSTALL THE SYSTEMS AND FIXTURES SPECIFIED IN

CASE, THE SYSTEM OR FIXTURE MUST BE OF THE TYPE, AND MEET THE

2. COMMITMENTS FOR COMMON AREAS AND CENTRAL SYSTEMS / FACILITIES

(i) WATER
THE APPLICANT MUST INSTALL (OR ENSURE THAT THE DEVELOPMENT IS
SERVICED BY) THE ALTERNATIVE WATER SUPPLY SYSTEM(S) SPECIFIED IN
THE "CENTRAL SYSTEMS" COLUMN OF THE TABLE BELOW. IN EACH CASE, THE SYSTEM MUST BE SIZED, BE CONFIGURED, AND BE CONNECTED, AS

(ii) ENERGY
THE APPLICANT MUST INSTALL THE SYSTEMS AND FIXTURES SPECIFIED IN THE
"CENTRAL ENERGY SYSTEMS" COLUMN OF THE TABLE BELOW. IN EACH CASE,
THE SYSTEM OR FIXTURE MUST BE THE TYPE, AND MEET THE SPECIFICATIONS,

SPECIFICATIONS, LISTED FOR IT IN THE TABLE.

FOR THE DEVELOPMENT (NON-BUILDING SPECIFIC)

(B) COMMON AREAS AND CENTRAL SYSTEMS / FACILITIES

DWELLING'S HOT WATER IS SUPPLIED BY THAT CENTRAL SYSTEM.

(iii) THERMAL COMFORT WHERE THERE IS AN IN-SLAB HEATING OR COOLING SYSTEM THE

THE VERTICAL EDGES OF THE PERIMETER OF THE SLAB;OR

(B) COMMON AREAS AND CENTRAL SYSTEMS / FACILITIES

REVISIONS FINISHES
REFER TO THE DESIGN REPORT FOR DESCRIPTION AND COLOUR No Date Description P1 19.04.16 DA ISSUE DMcD P2 27.10.16 BASIX ISSUE AF02 APPLIED FINISH - LIGHT BK03 BRICK- WHITE P3 28.10.16 FINAL COORDINATION AF03 APPLIED FINISH - CHARCOAL GT01 GLASS - CLEAR P4 02.11.16 FINAL DRAFT FOR PLANNER REVIEW JM P5 4.11.16 FINAL DRAFT DA
P6 13.03.17 DA SUBMISSION
P7 26.05.17 DA SUBMISSION BK01) BLOCK MASONRY - LIGHT GREY (MF03) METAL FINISH - BRONZE SCREEN (BK02) BLOCK MASONRY - CHARCOAL (MF05) METAL FINISH - BLACK