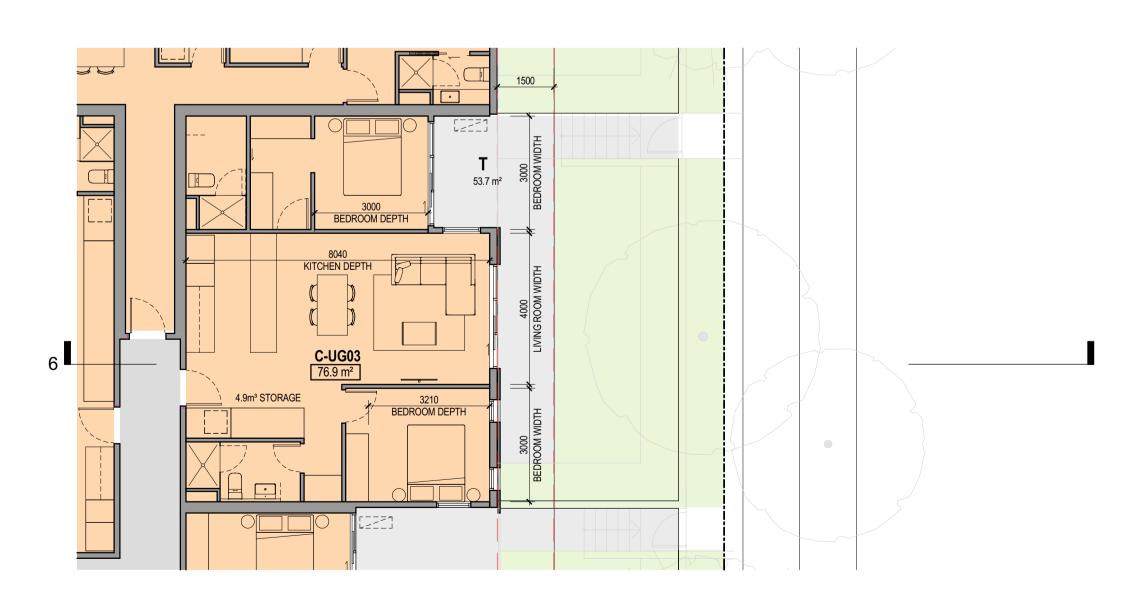

| LEVEL   | UNIT   | Area<br>Category | Area                 | Total               | Ventilation<br>Compliant | Solar<br>Compliant | Adaptable Compliant | LHA<br>Compliant |
|---------|--------|------------------|----------------------|---------------------|--------------------------|--------------------|---------------------|------------------|
| GROUND  |        |                  |                      |                     |                          |                    |                     |                  |
| GROUND  | A-UG01 | 2 Bed            | 81.6 m <sup>2</sup>  | 81.6 m <sup>2</sup> | Yes                      | No                 |                     |                  |
| GROUND  | A-UG02 | 2 Bed            | 79.1 m <sup>2</sup>  | 79.1 m <sup>2</sup> | Yes                      | Yes                | Yes                 | Yes              |
| GROUND  | A-UG03 | 1 Bed            | 68.6 m <sup>2</sup>  | 68.6 m <sup>2</sup> | No                       | Yes                | Yes                 | Yes              |
| GROUND  | A-UG04 | 1 Bed            | 50.5 m <sup>2</sup>  | 50.5 m <sup>2</sup> | Yes                      | Yes                |                     | No               |
| GROUND  | A-UG05 | 2 Bed            | 80.5 m <sup>2</sup>  | 80.5 m <sup>2</sup> | Yes                      | No                 | No                  | No               |
| GROUND  | A-UG06 | 1 Bed            | 57.4 m²              | 57.4 m <sup>2</sup> | No                       | No                 | No                  | No               |
| GROUND  | A-UG07 |                  | 117.7 m <sup>2</sup> | 56.6 m <sup>2</sup> | No                       | No                 | No                  | No               |
| GROUND  | B-UG01 | 1 Bed            | 50.0 m <sup>2</sup>  | 50.0 m <sup>2</sup> | Yes                      | No                 |                     |                  |
| GROUND  | B-UG02 | 2 Bed            | 70.8 m <sup>2</sup>  | 70.8 m <sup>2</sup> | Yes                      | Yes                |                     |                  |
| GROUND  | B-UG03 | 1 Bed            | 65.6 m <sup>2</sup>  | 65.6 m <sup>2</sup> | No                       | Yes                | Yes                 | Yes              |
| GROUND  | B-UG04 | 2 Bed            | 80.9 m <sup>2</sup>  | 80.9 m <sup>2</sup> | Yes                      | Yes                | Yes                 | Yes              |
| GROUND  | B-UG05 | 2 Bed            | 75.2 m²              | 75.2 m <sup>2</sup> | Yes                      | Yes                |                     |                  |
| GROUND  | C-UG01 | 2 Bed            | 80.5 m <sup>2</sup>  | 80.5 m <sup>2</sup> | No                       | Yes                |                     |                  |
| GROUND  | C-UG02 | 2 Bed            | 82.9 m <sup>2</sup>  | 82.9 m <sup>2</sup> | Yes                      | Yes                |                     |                  |
| GROUND  | C-UG03 | 2 Bed            | 76.9 m <sup>2</sup>  | 76.9 m <sup>2</sup> | No                       | No                 |                     |                  |
| GROUND  | C-UG04 | 2 Bed            | 70.5 m <sup>2</sup>  | 70.5 m <sup>2</sup> | No                       | No                 |                     |                  |
| GROUND  | C-UG05 | 2 Bed            | 71.9 m²              | 71.9 m²             | Yes                      | No                 | No                  | No               |
| GROUND  | C-UG06 | 2 Bed            | 76.3 m <sup>2</sup>  | 76.3 m <sup>2</sup> | No                       | No                 | Yes                 | Yes              |
| GROUND  | C-UG07 | 2 Bed            | 78.6 m <sup>2</sup>  | 78.6 m²             | Yes                      | Yes                |                     |                  |
| LEVEL 1 |        |                  |                      |                     |                          |                    |                     |                  |
| LEVEL 1 | A-U101 | 2 Bed            | 82.1 m <sup>2</sup>  | 82.1 m <sup>2</sup> | Yes                      | No                 |                     |                  |
| LEVEL 1 | A-U102 | 2 Bed            | 79.0 m²              | 79.0 m²             | Yes                      | Yes                |                     |                  |
| LEVEL 1 | A-U103 | 2 Bed            | 80.5 m <sup>2</sup>  | 80.5 m <sup>2</sup> | No                       | Yes                | -                   |                  |
| LEVEL 1 | A-U104 | 2 Bed            | 76.8 m <sup>2</sup>  | 76.8 m²             | Yes                      | Yes                |                     | Yes              |
| LEVEL 1 | A-U105 | 2 Bed            | 76.7 m <sup>2</sup>  | 76.7 m <sup>2</sup> | No                       | Yes                |                     | Yes              |
| LEVEL 1 | A-U106 | 2 Bed            | 72.4 m²              | 72.4 m²             | Yes                      | Yes                |                     |                  |
| LEVEL 1 | A-U107 | 2 Bed            | 78.2 m²              | 78.2 m²             | Yes                      | Yes                |                     |                  |
| LEVEL 1 | A-U108 | 2 Bed            | 77.1 m²              | 77.1 m²             | No                       | No                 |                     |                  |
| LEVEL 1 | A-U109 | 2 Bed            | 79.2 m²              | 79.2 m²             | Yes                      | No                 | No                  | No               |
| LEVEL 1 | B-U101 | 1 Bed            | 50.0 m <sup>2</sup>  | 50.0 m <sup>2</sup> | Yes                      | No                 |                     |                  |
| LEVEL 1 | B-U102 | 2 Bed            | 70.6 m <sup>2</sup>  | 70.6 m²             | Yes                      | Yes                |                     |                  |
| LEVEL 1 | B-U103 | 2 Bed            | 79.2 m²              | 79.2 m²             | No                       | Yes                | Yes                 | Yes              |
| LEVEL 1 | B-U104 | 2 Bed            | 79.8 m²              | 79.8 m²             | Yes                      | Yes                | Yes                 | Yes              |
| LEVEL 1 | B-U105 | 2 Bed            | 75.2 m²              | 75.2 m²             | Yes                      | Yes                |                     |                  |
| LEVEL 1 | C-U101 | 2 Bed            | 80.5 m <sup>2</sup>  | 80.5 m <sup>2</sup> | No                       | Yes                |                     |                  |
| LEVEL 1 | C-U102 | 2 Bed            |                      | 82.9 m²             | Yes                      | Yes                |                     |                  |
| LEVEL 1 | C-U103 | 2 Bed            |                      | 70.4 m²             | No                       | No                 |                     |                  |
| LEVEL 1 | C-U104 | 2 Bed            |                      | 70.5 m <sup>2</sup> | No                       | No                 |                     |                  |
| LEVEL 1 | C-U105 | 2 Bed            |                      | 77.7 m²             | Yes                      | No                 |                     |                  |
| LEVEL 1 | C-U106 | 2 Bed            |                      | 76.3 m²             | No                       | No                 | Yes                 | Yes              |
| LEVEL 1 | C-U107 | 2 Bed            |                      | 78.7 m²             | Yes                      | Yes                |                     |                  |
| LEVEL 2 |        |                  |                      |                     |                          |                    |                     |                  |
| LEVEL 2 | A-U201 | 2 Bed            | 82.1 m <sup>2</sup>  | 82.1 m²             | Yes                      | No                 |                     |                  |