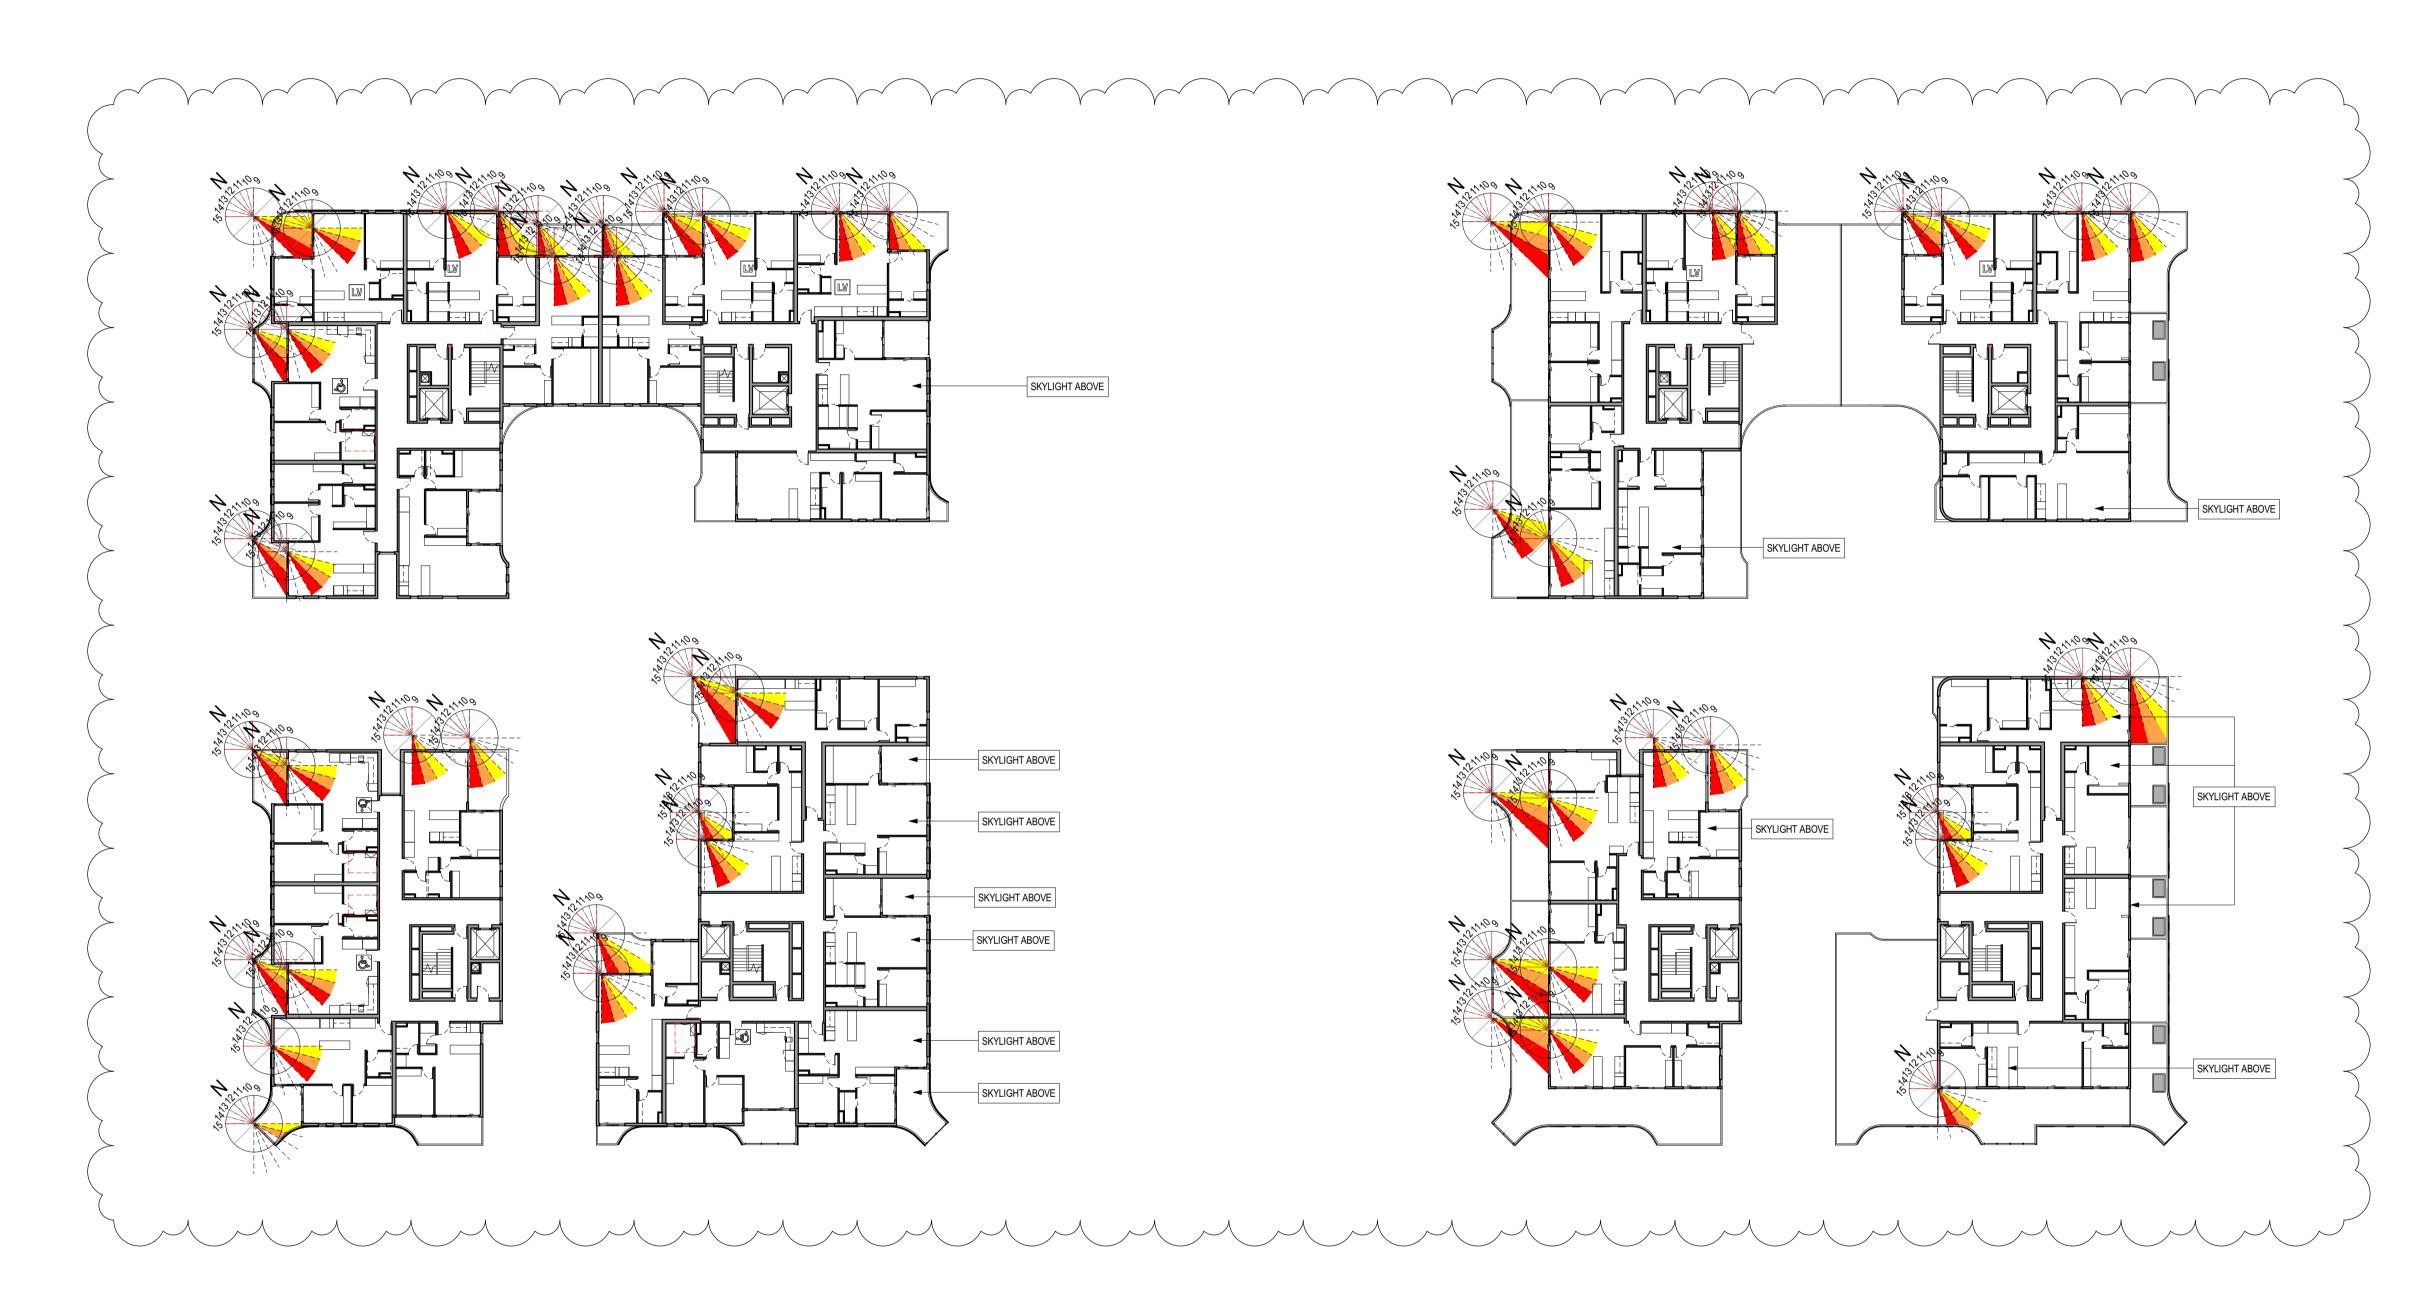

#### SOLAR ACCESS

Living rooms and private open spaces of at least 70% of apartments in a building receive a minimum of 2 hours direct sunlight between 9am and 3pm at mid winter in the Sydney Metropolitan Area and in the Newcastle and Wollongong local government areas.

#### **CROSS VENTILATION**

At least 60% of apartments are naturally cross ventilated in the first nine storeys of the building. Apartments at ten storeys or greater are deemed to be cross ventilated only if any enclosure of the balconies at these levels allows adequate natural ventilation and cannot be fully enclosed.