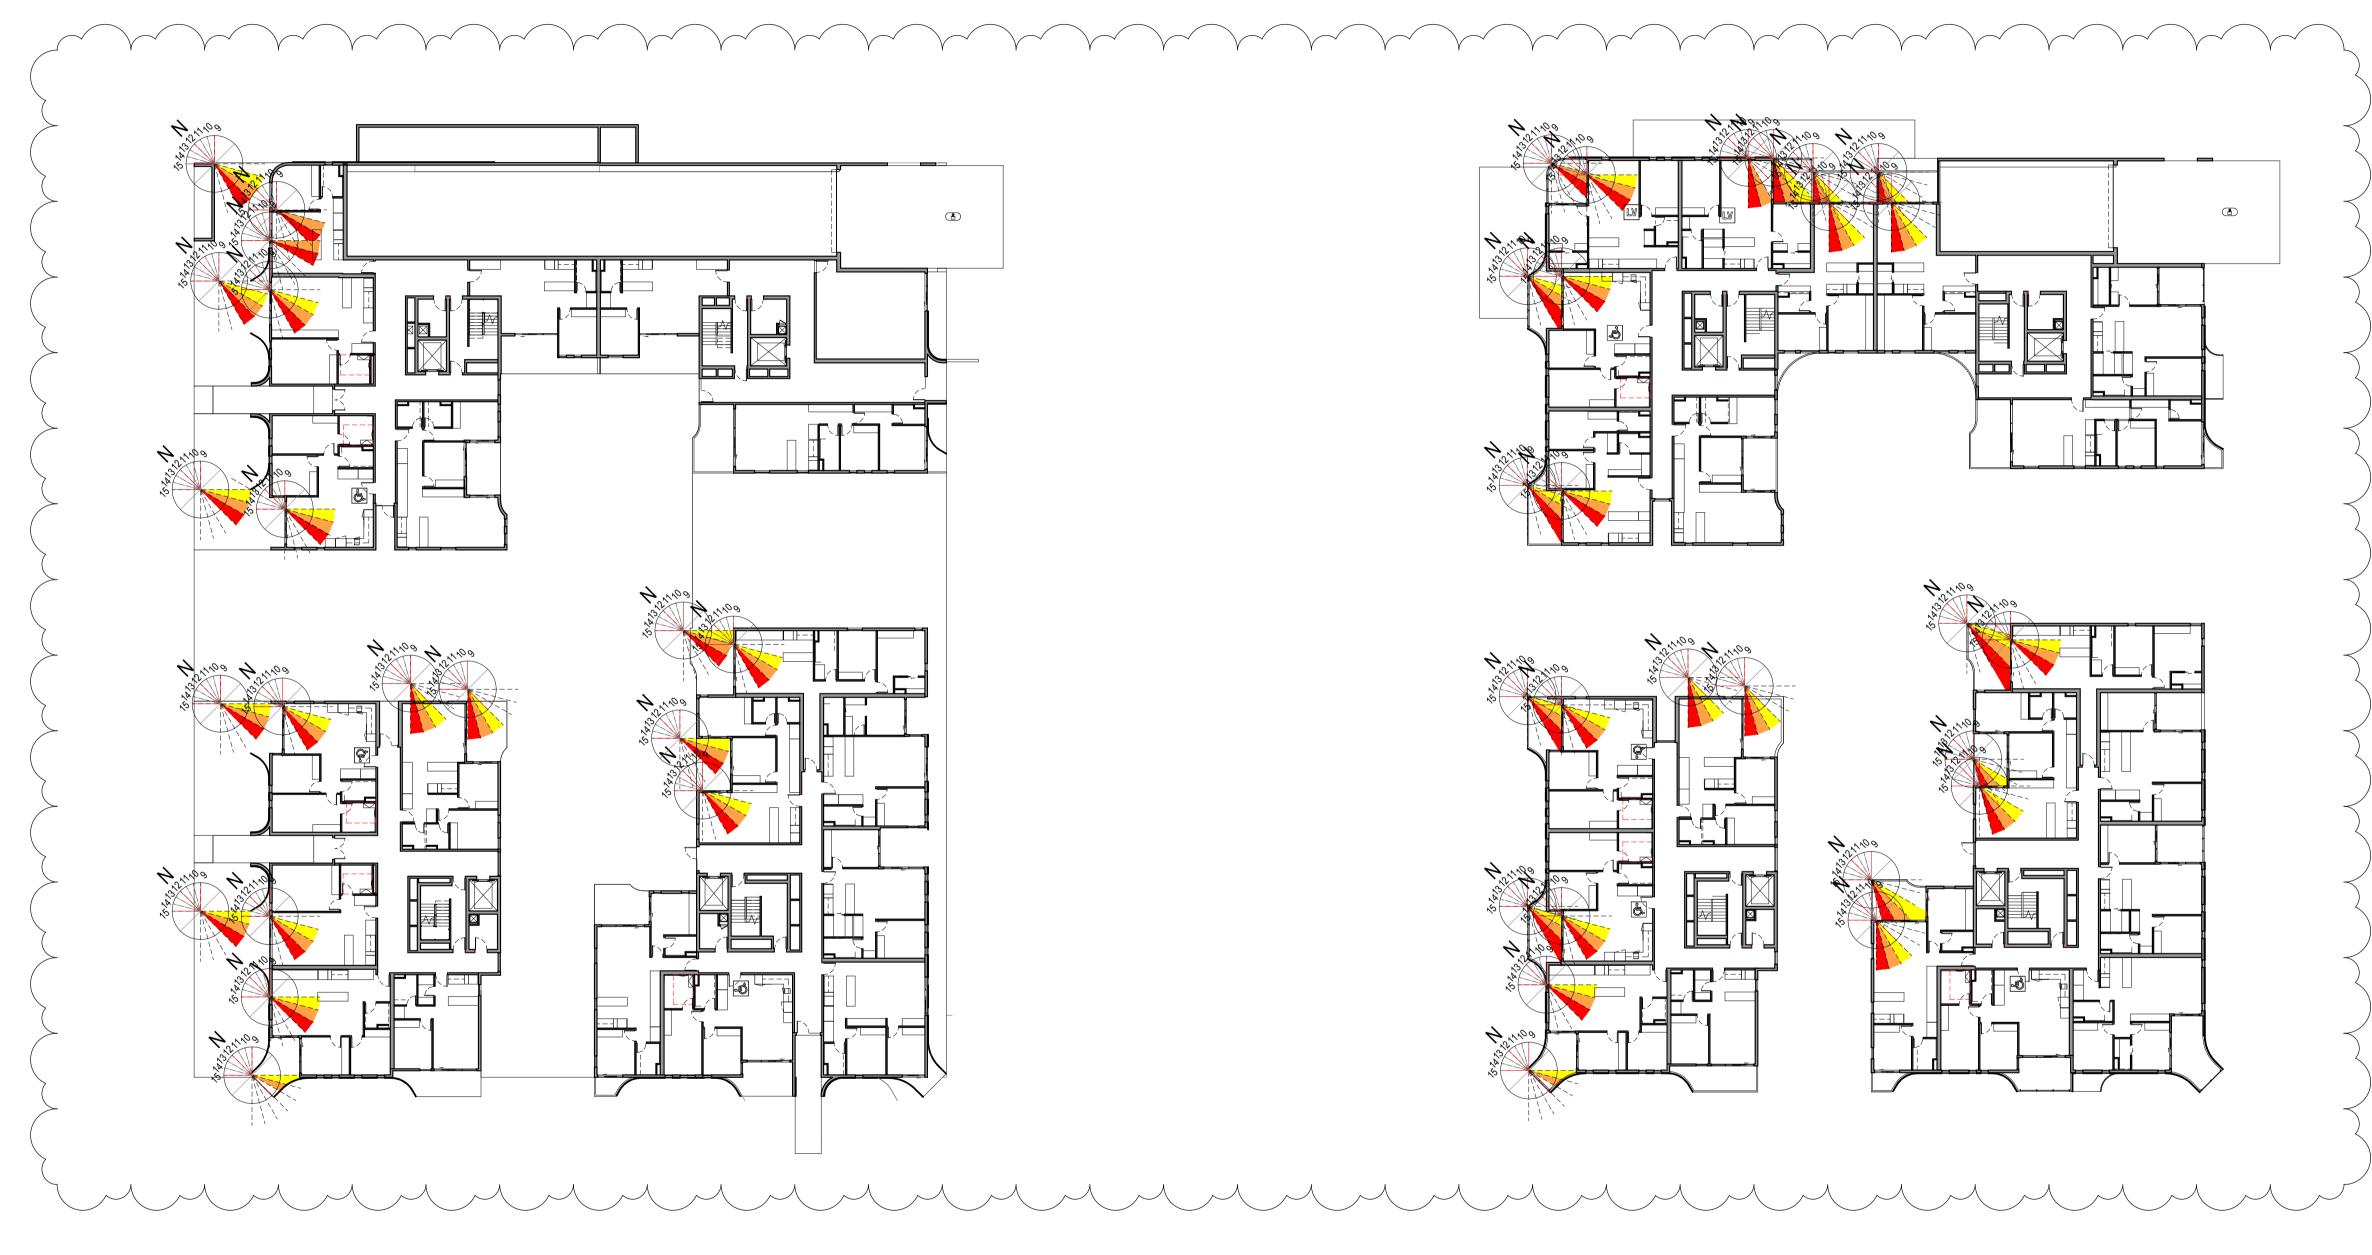

#### SOLAR ACCESS

Living rooms and private open spaces of at least 70% of apartments in a building receive a minimum of 2 hours direct sunlight between 9am and 3pm at mid winter in the Sydney Metropolitan Area and in the Newcastle and Wollongong local government areas.

#### **CROSS VENTILATION**

At least 60% of apartments are naturally cross ventilated in the first nine storeys of the building. Apartments at ten storeys or greater are deemed to be cross ventilated only if any enclosure of the balconies at these levels allows adequate natural ventilation and cannot be fully enclosed.