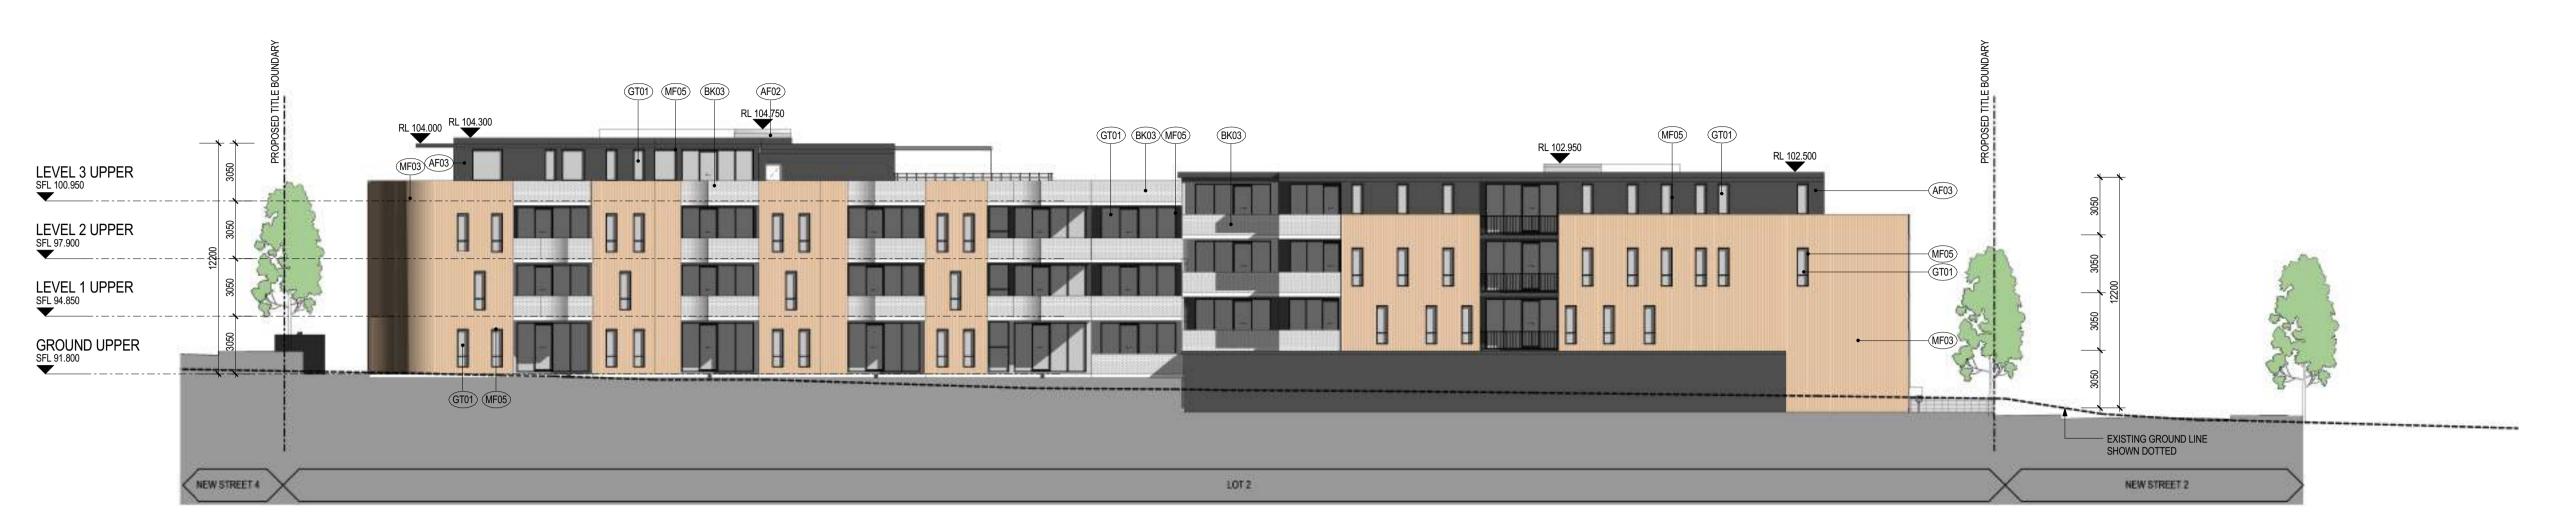

REFER TO THE DESIGN REPORT FOR DESCRIPTION AND COLOUR

REVISIONS

No Date Description

DMcD P3 02.11.16 FINAL DRAFT FOR PLANNER REVIEW JM AH

PROJECT TITLE SCALE: @ A1 76 Rickard Road 76 Rickard Road, Leppington 1:200 DATE: 06/03/13 DWG No: LOT 2 NORTH EAST & NORTH TP22.01 WEST ELEVATIONS

PROJECT No: **SYDNEY** 215418 LEVEL 2/171 WILLIAM STREET DARLINGHURST NSW 2010 AUSTRALIA DRAWN BY: T 02 8045 2600

DA SUBMISSION

www.rothelowman.com.au ACN 005 783 997

LOT 2 NORTH-WEST