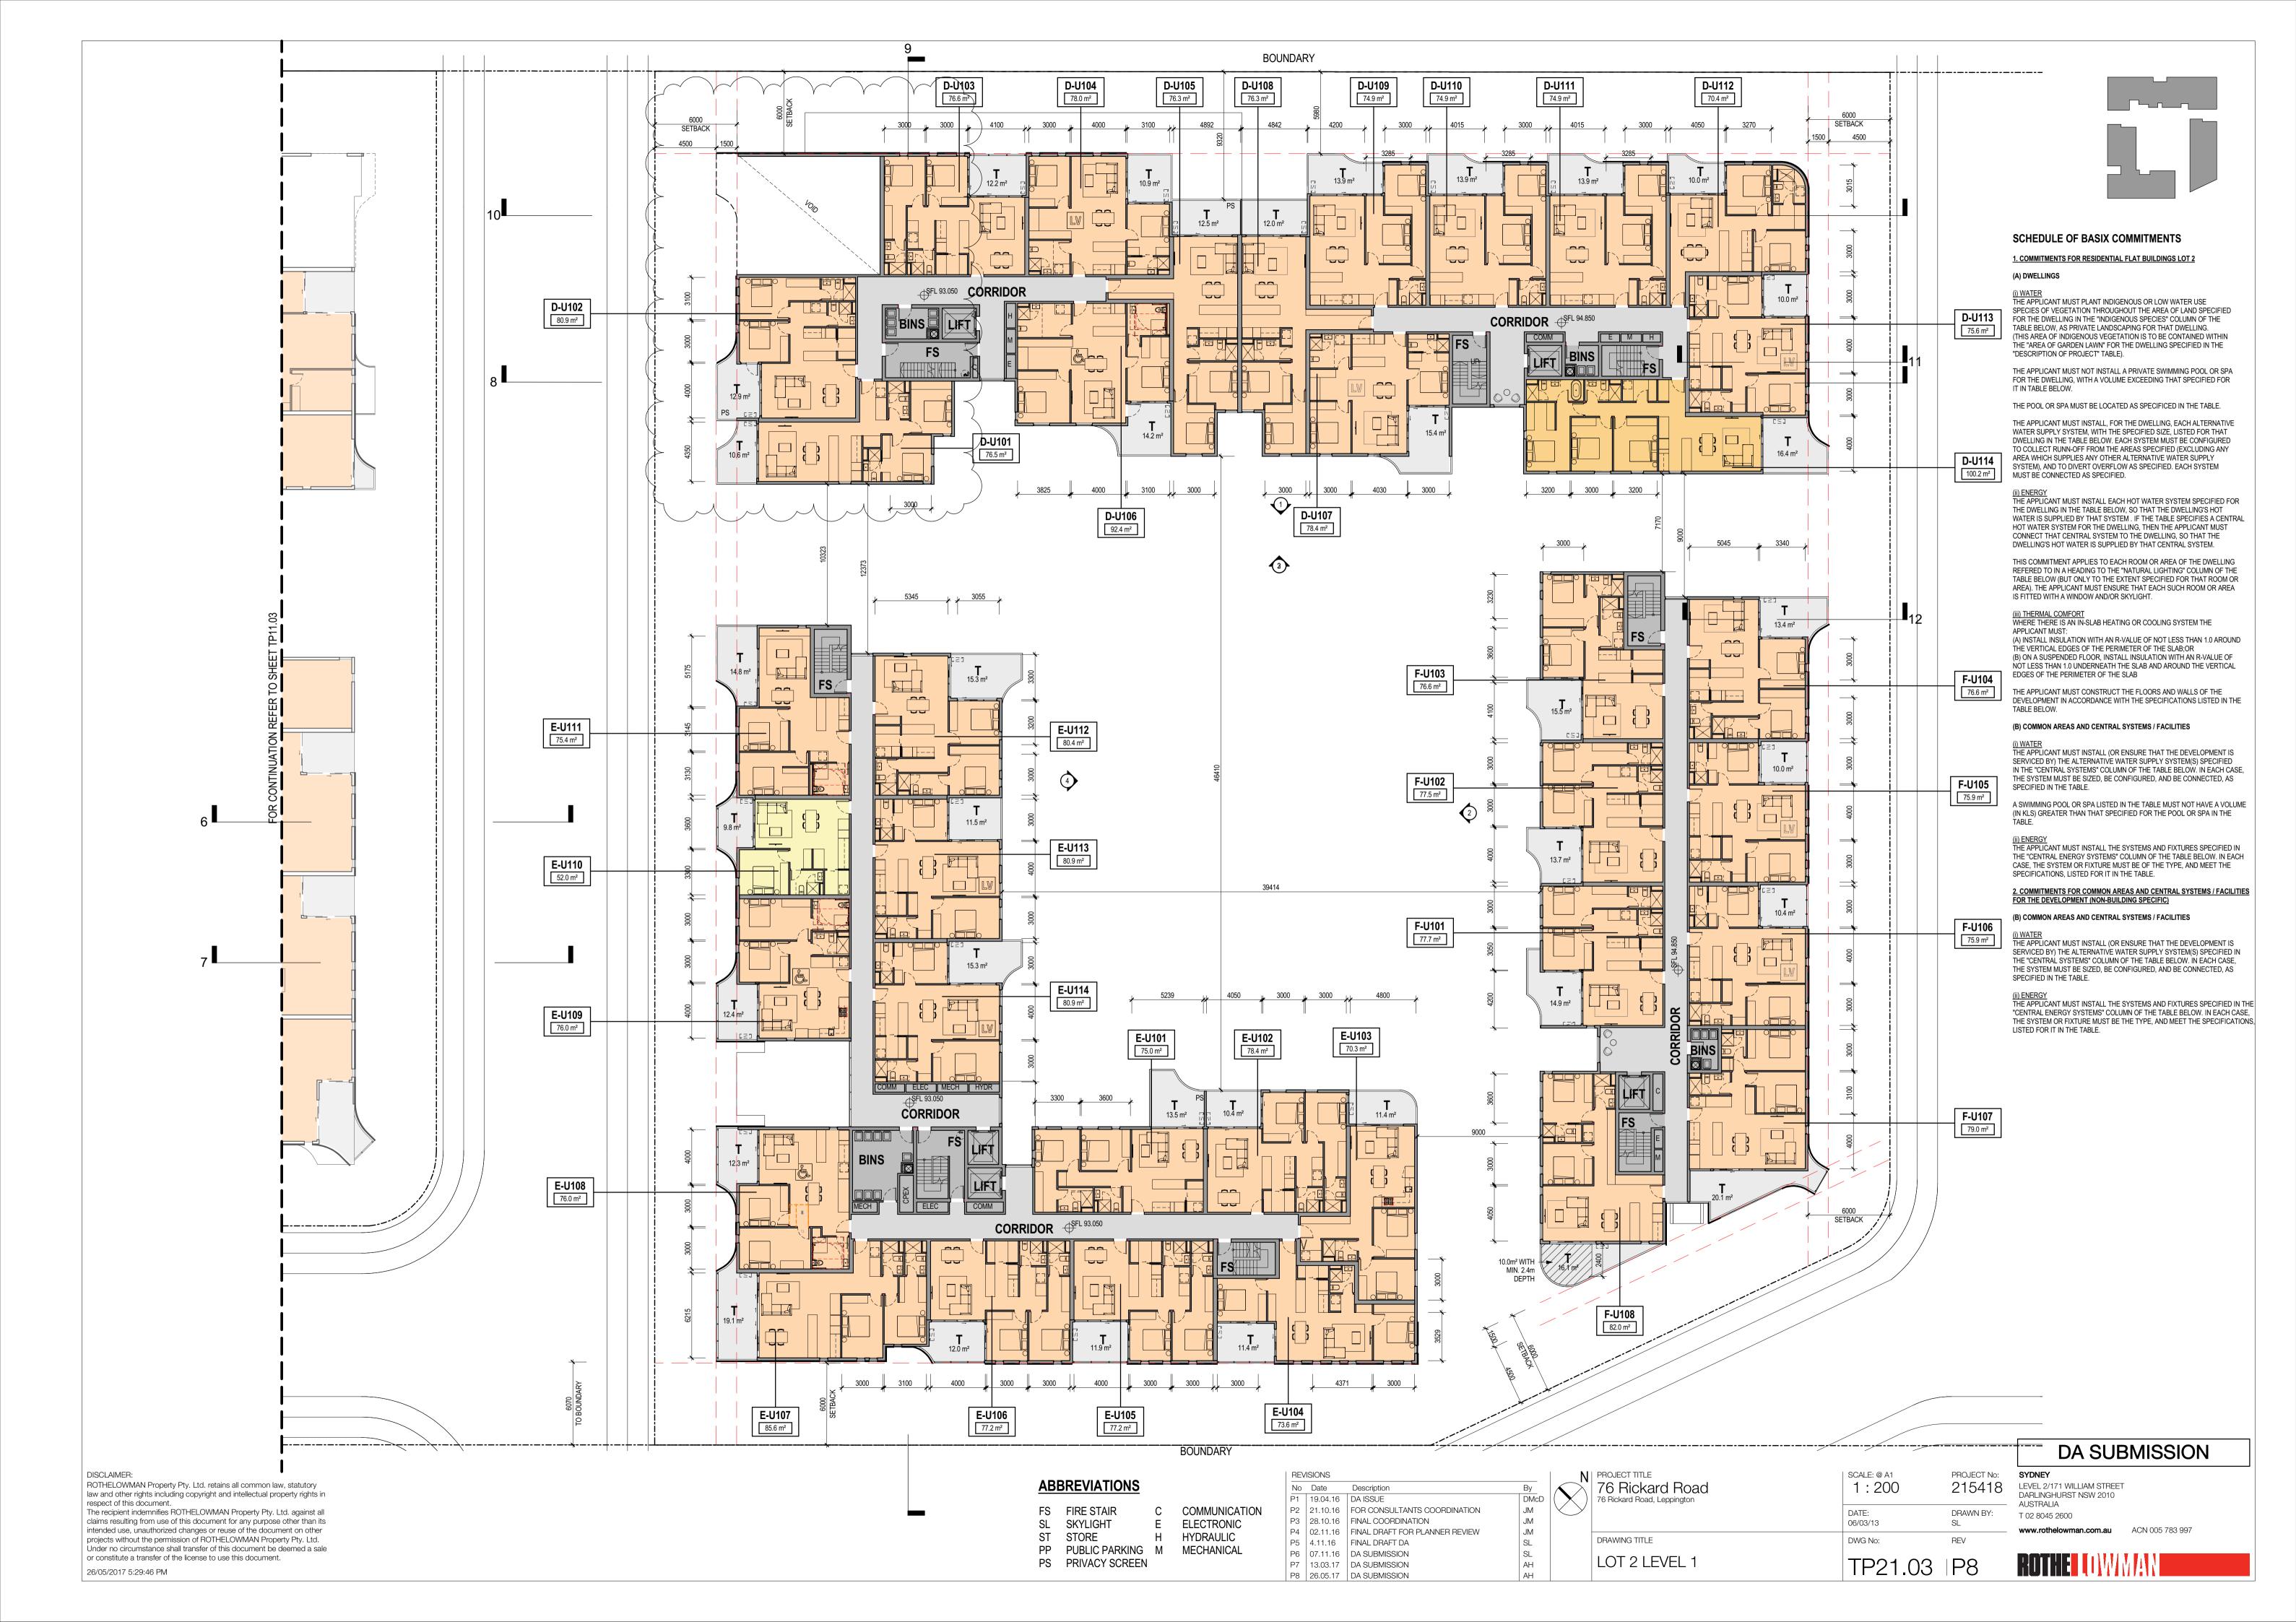

FS FIRE STAIR SL SKYLIGHT STORE

PS PRIVACY SCREEN

COMMUNICATION ELECTRONIC HYDRAULIC PP PUBLIC PARKING M MECHANICAL

CARPARKS Bicycle Visitor Motorbike/ Residential Residential Visitor | Accessible | Accessible | Total | Carwash | Scooter Park | Parks | Stores BASEMENT 75

SCHEDULE OF BASIX COMMITMENTS

(A) DWELLINGS

IT IN TABLE BELOW.

"DESCRIPTION OF PROJECT" TABLE).

MUST BE CONNECTED AS SPECIFIED.

IS FITTED WITH A WINDOW AND/OR SKYLIGHT.

EDGES OF THE PERIMETER OF THE SLAB

APPLICANT MUST:

SPECIFIED IN THE TABLE.

SPECIFIED IN THE TABLE.

LISTED FOR IT IN THE TABLE.

1. COMMITMENTS FOR RESIDENTIAL FLAT BUILDINGS LOT 1

THE APPLICANT MUST PLANT INDIGENOUS OR LOW WATER USE SPECIES OF VEGETATION THROUGHOUT THE AREA OF LAND SPECIFIED

FOR THE DWELLING IN THE "INDIGENOUS SPECIES" COLUMN OF THE TABLE BELOW, AS PRIVATE LANDSCAPING FOR THAT DWELLING.

(THIS AREA OF INDIGENOUS VEGETATION IS TO BE CONTAINED WITHIN THE "AREA OF GARDEN LAWN" FOR THE DWELLING SPECIFIED IN THE

THE APPLICANT MUST NOT INSTALL A PRIVATE SWIMMING POOL OR SPA FOR THE DWELLING, WITH A VOLUME EXCEEDING THAT SPECIFIED FOR

THE POOL OR SPA MUST BE LOCATED AS SPECIFICED IN THE TABLE. THE APPLICANT MUST INSTALL, FOR THE DWELLING, EACH ALTERNATIVE

WATER SUPPLY SYSTEM, WITH THE SPECIFIED SIZE, LISTED FOR THAT

DWELLING IN THE TABLE BELOW. EACH SYSTEM MUST BE CONFIGURED

TO COLLECT RUNN-OFF FROM THE AREAS SPECIFIED (EXCLUDING ANY

(II) ENERGY
THE APPLICANT MUST INSTALL EACH HOT WATER SYSTEM SPECIFIED FOR THE DWELLING IN THE TABLE BELOW, SO THAT THE DWELLING'S HOT WATER IS SUPPLIED BY THAT SYSTEM. IF THE TABLE SPECIFIES A CENTRAL HOT WATER SYSTEM FOR THE DWELLING, THEN THE APPLICANT MUST

AREA WHICH SUPPLIES ANY OTHER ALTERNATIVE WATER SUPPLY

SYSTEM), AND TO DIVERT OVERFLOW AS SPECIFIED. EACH SYSTEM

CONNECT THAT CENTRAL SYSTEM TO THE DWELLING, SO THAT THE

THIS COMMITMENT APPLIES TO EACH ROOM OR AREA OF THE DWELLING REFERED TO IN A HEADING TO THE "NATURAL LIGHTING" COLUMN OF THE

TABLE BELOW (BUT ONLY TO THE EXTENT SPECIFIED FOR THAT ROOM OR AREA). THE APPLICANT MUST ENSURE THAT EACH SUCH ROOM OR AREA

(A) INSTALL INSULATION WITH AN R-VALUE OF NOT LESS THAN 1.0 AROUND

(B) ON A SUSPENDED FLOOR, INSTALL INSULATION WITH AN R-VALUE OF NOT LESS THAN 1.0 UNDERNEATH THE SLAB AND AROUND THE VERTICAL

THE APPLICANT MUST CONSTRUCT THE FLOORS AND WALLS OF THE DEVELOPMENT IN ACCORDANCE WITH THE SPECIFICATIONS LISTED IN THE

(i) WATER
THE APPLICANT MUST INSTALL (OR ENSURE THAT THE DEVELOPMENT IS SERVICED BY) THE ALTERNATIVE WATER SUPPLY SYSTEM(S) SPECIFIED IN THE "CENTRAL SYSTEMS" COLUMN OF THE TABLE BELOW. IN EACH CASE, THE SYSTEM MUST BE SIZED, BE CONFIGURED, AND BE CONNECTED, AS

A SWIMMING POOL OR SPA LISTED IN THE TABLE MUST NOT HAVE A VOLUME (IN KLS) GREATER THAN THAT SPECIFIED FOR THE POOL OR SPA IN THE

(ii) ENERGY
THE APPLICANT MUST INSTALL THE SYSTEMS AND FIXTURES SPECIFIED IN

CASE, THE SYSTEM OR FIXTURE MUST BE OF THE TYPE, AND MEET THE

2. COMMITMENTS FOR COMMON AREAS AND CENTRAL SYSTEMS / FACILITIES

(i) WATER
THE APPLICANT MUST INSTALL (OR ENSURE THAT THE DEVELOPMENT IS
SERVICED BY) THE ALTERNATIVE WATER SUPPLY SYSTEM(S) SPECIFIED IN
THE "CENTRAL SYSTEMS" COLUMN OF THE TABLE BELOW. IN EACH CASE, THE SYSTEM MUST BE SIZED, BE CONFIGURED, AND BE CONNECTED, AS

(ii) ENERGY
THE APPLICANT MUST INSTALL THE SYSTEMS AND FIXTURES SPECIFIED IN THE
"CENTRAL ENERGY SYSTEMS" COLUMN OF THE TABLE BELOW. IN EACH CASE,
THE SYSTEM OR FIXTURE MUST BE THE TYPE, AND MEET THE SPECIFICATIONS,

SPECIFICATIONS, LISTED FOR IT IN THE TABLE.

FOR THE DEVELOPMENT (NON-BUILDING SPECIFIC)

(B) COMMON AREAS AND CENTRAL SYSTEMS / FACILITIES

DWELLING'S HOT WATER IS SUPPLIED BY THAT CENTRAL SYSTEM.

(iii) THERMAL COMFORT WHERE THERE IS AN IN-SLAB HEATING OR COOLING SYSTEM THE

THE VERTICAL EDGES OF THE PERIMETER OF THE SLAB;OR

(B) COMMON AREAS AND CENTRAL SYSTEMS / FACILITIES

REVISIONS FINISHES
REFER TO THE DESIGN REPORT FOR DESCRIPTION AND COLOUR No Date Description P1 19.04.16 DA ISSUE DMcD P2 27.10.16 BASIX ISSUE AF02 APPLIED FINISH - LIGHT BK03 BRICK- WHITE P3 28.10.16 FINAL COORDINATION AF03 APPLIED FINISH - CHARCOAL GT01 GLASS - CLEAR P4 02.11.16 FINAL DRAFT FOR PLANNER REVIEW JM P5 4.11.16 FINAL DRAFT DA
P6 13.03.17 DA SUBMISSION
P7 26.05.17 DA SUBMISSION BK01) BLOCK MASONRY - LIGHT GREY (MF03) METAL FINISH - BRONZE SCREEN (BK02) BLOCK MASONRY - CHARCOAL (MF05) METAL FINISH - BLACK