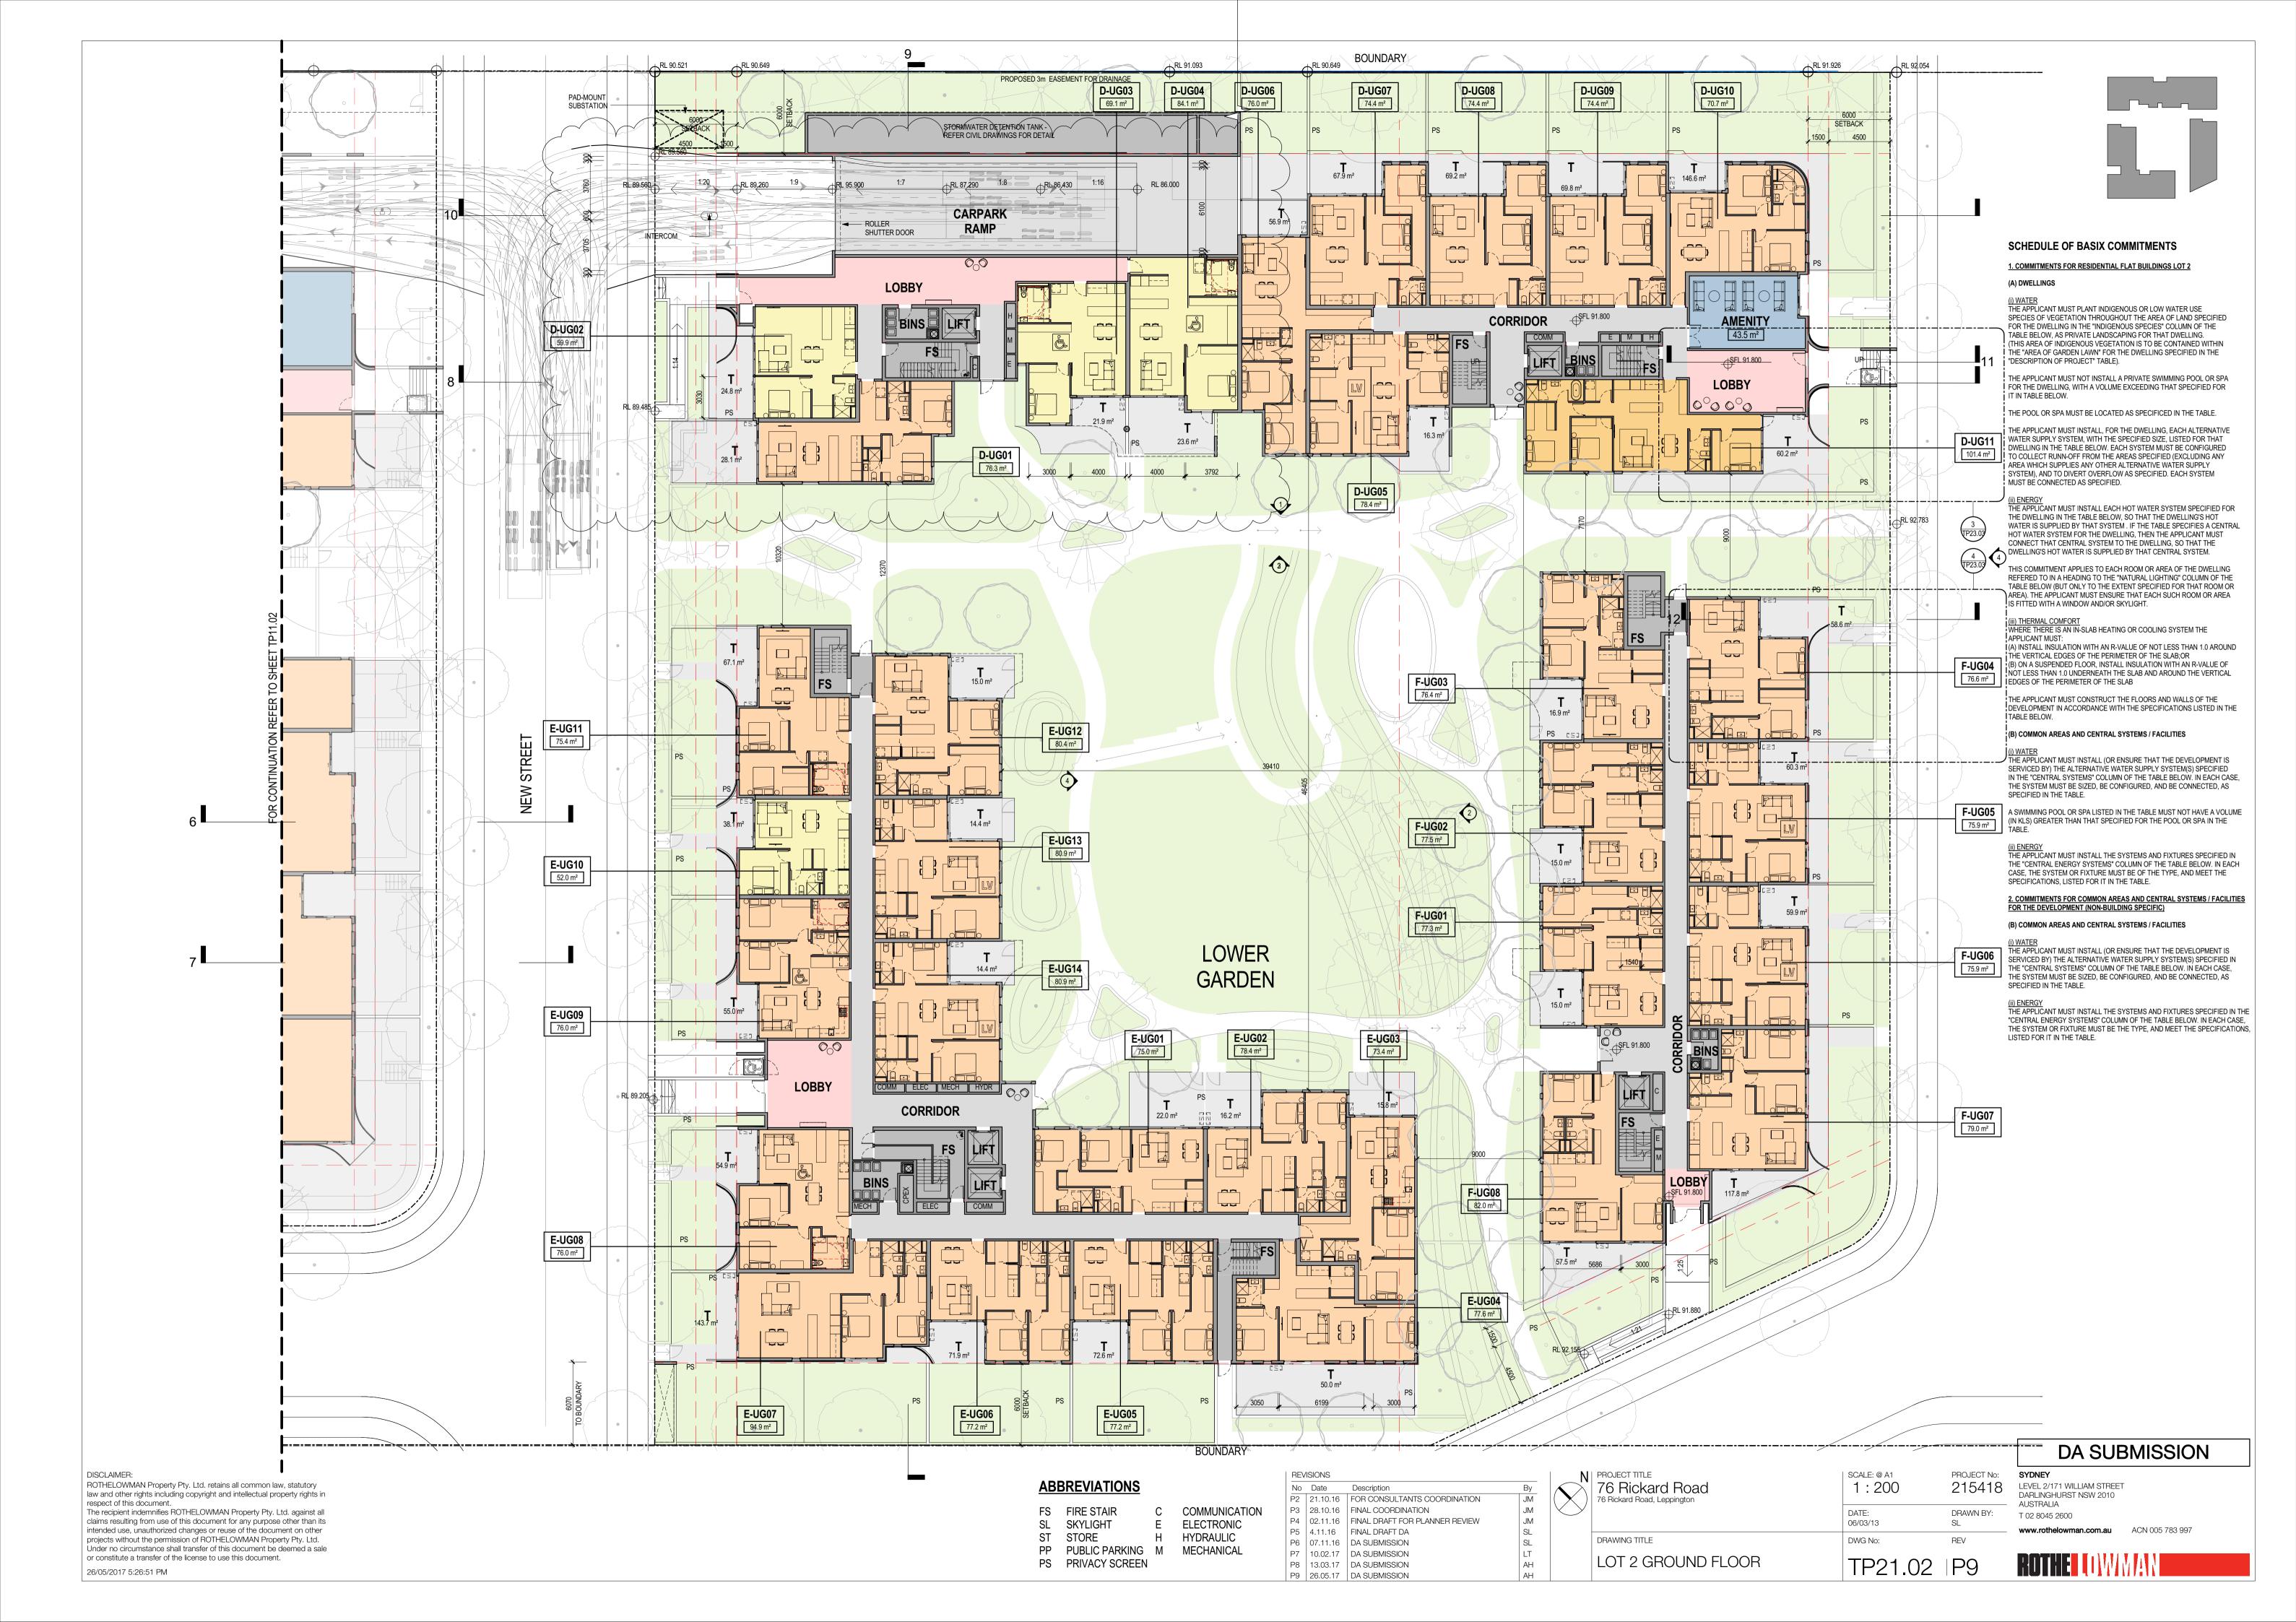

SCHEDULE OF BASIX COMMITMENTS

(A) DWELLINGS

IT IN TABLE BELOW.

"DESCRIPTION OF PROJECT" TABLE).

MUST BE CONNECTED AS SPECIFIED.

IS FITTED WITH A WINDOW AND/OR SKYLIGHT.

EDGES OF THE PERIMETER OF THE SLAB

APPLICANT MUST:

SPECIFIED IN THE TABLE.

SPECIFIED IN THE TABLE.

LISTED FOR IT IN THE TABLE.

1. COMMITMENTS FOR RESIDENTIAL FLAT BUILDINGS LOT 1

THE APPLICANT MUST PLANT INDIGENOUS OR LOW WATER USE SPECIES OF VEGETATION THROUGHOUT THE AREA OF LAND SPECIFIED

FOR THE DWELLING IN THE "INDIGENOUS SPECIES" COLUMN OF THE TABLE BELOW, AS PRIVATE LANDSCAPING FOR THAT DWELLING.

(THIS AREA OF INDIGENOUS VEGETATION IS TO BE CONTAINED WITHIN THE "AREA OF GARDEN LAWN" FOR THE DWELLING SPECIFIED IN THE

THE APPLICANT MUST NOT INSTALL A PRIVATE SWIMMING POOL OR SPA FOR THE DWELLING, WITH A VOLUME EXCEEDING THAT SPECIFIED FOR

THE POOL OR SPA MUST BE LOCATED AS SPECIFICED IN THE TABLE. THE APPLICANT MUST INSTALL, FOR THE DWELLING, EACH ALTERNATIVE

WATER SUPPLY SYSTEM, WITH THE SPECIFIED SIZE, LISTED FOR THAT

DWELLING IN THE TABLE BELOW. EACH SYSTEM MUST BE CONFIGURED

TO COLLECT RUNN-OFF FROM THE AREAS SPECIFIED (EXCLUDING ANY

(II) ENERGY
THE APPLICANT MUST INSTALL EACH HOT WATER SYSTEM SPECIFIED FOR THE DWELLING IN THE TABLE BELOW, SO THAT THE DWELLING'S HOT WATER IS SUPPLIED BY THAT SYSTEM. IF THE TABLE SPECIFIES A CENTRAL HOT WATER SYSTEM FOR THE DWELLING, THEN THE APPLICANT MUST

AREA WHICH SUPPLIES ANY OTHER ALTERNATIVE WATER SUPPLY

SYSTEM), AND TO DIVERT OVERFLOW AS SPECIFIED. EACH SYSTEM

CONNECT THAT CENTRAL SYSTEM TO THE DWELLING, SO THAT THE

THIS COMMITMENT APPLIES TO EACH ROOM OR AREA OF THE DWELLING REFERED TO IN A HEADING TO THE "NATURAL LIGHTING" COLUMN OF THE

TABLE BELOW (BUT ONLY TO THE EXTENT SPECIFIED FOR THAT ROOM OR AREA). THE APPLICANT MUST ENSURE THAT EACH SUCH ROOM OR AREA

(A) INSTALL INSULATION WITH AN R-VALUE OF NOT LESS THAN 1.0 AROUND

(B) ON A SUSPENDED FLOOR, INSTALL INSULATION WITH AN R-VALUE OF NOT LESS THAN 1.0 UNDERNEATH THE SLAB AND AROUND THE VERTICAL

THE APPLICANT MUST CONSTRUCT THE FLOORS AND WALLS OF THE DEVELOPMENT IN ACCORDANCE WITH THE SPECIFICATIONS LISTED IN THE

(i) WATER
THE APPLICANT MUST INSTALL (OR ENSURE THAT THE DEVELOPMENT IS SERVICED BY) THE ALTERNATIVE WATER SUPPLY SYSTEM(S) SPECIFIED IN THE "CENTRAL SYSTEMS" COLUMN OF THE TABLE BELOW. IN EACH CASE, THE SYSTEM MUST BE SIZED, BE CONFIGURED, AND BE CONNECTED, AS

A SWIMMING POOL OR SPA LISTED IN THE TABLE MUST NOT HAVE A VOLUME (IN KLS) GREATER THAN THAT SPECIFIED FOR THE POOL OR SPA IN THE

(ii) ENERGY
THE APPLICANT MUST INSTALL THE SYSTEMS AND FIXTURES SPECIFIED IN

CASE, THE SYSTEM OR FIXTURE MUST BE OF THE TYPE, AND MEET THE

2. COMMITMENTS FOR COMMON AREAS AND CENTRAL SYSTEMS / FACILITIES

(i) WATER
THE APPLICANT MUST INSTALL (OR ENSURE THAT THE DEVELOPMENT IS
SERVICED BY) THE ALTERNATIVE WATER SUPPLY SYSTEM(S) SPECIFIED IN
THE "CENTRAL SYSTEMS" COLUMN OF THE TABLE BELOW. IN EACH CASE, THE SYSTEM MUST BE SIZED, BE CONFIGURED, AND BE CONNECTED, AS

(ii) ENERGY
THE APPLICANT MUST INSTALL THE SYSTEMS AND FIXTURES SPECIFIED IN THE
"CENTRAL ENERGY SYSTEMS" COLUMN OF THE TABLE BELOW. IN EACH CASE,
THE SYSTEM OR FIXTURE MUST BE THE TYPE, AND MEET THE SPECIFICATIONS,

SPECIFICATIONS, LISTED FOR IT IN THE TABLE.

FOR THE DEVELOPMENT (NON-BUILDING SPECIFIC)

(B) COMMON AREAS AND CENTRAL SYSTEMS / FACILITIES

DWELLING'S HOT WATER IS SUPPLIED BY THAT CENTRAL SYSTEM.

(iii) THERMAL COMFORT WHERE THERE IS AN IN-SLAB HEATING OR COOLING SYSTEM THE