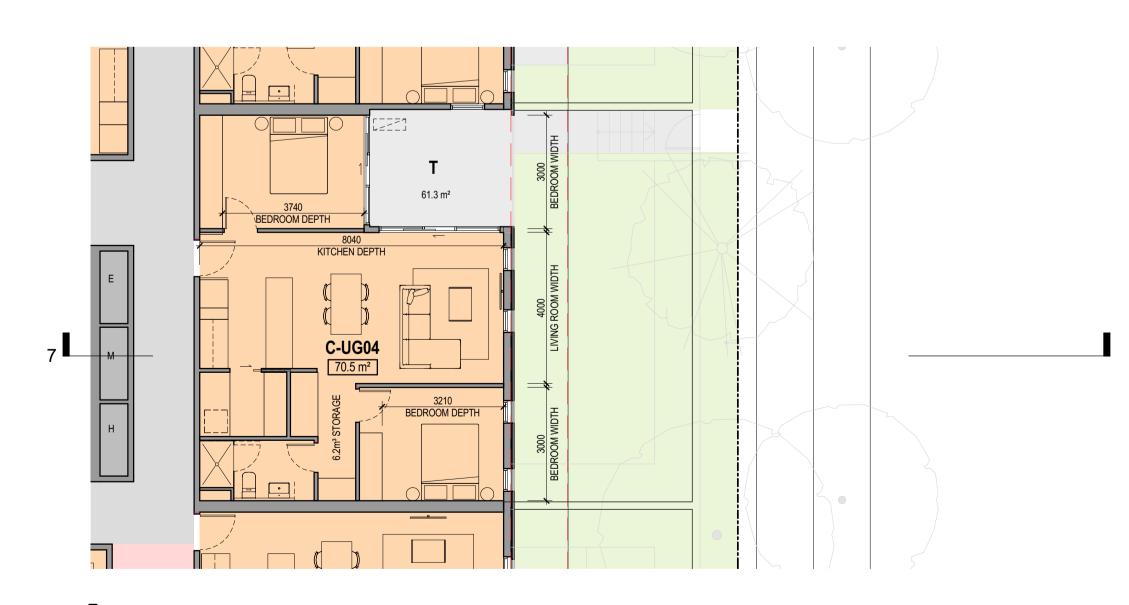

| LEVEL   | UNIT   | Area<br>Category | Area                 | Total               | Ventilation<br>Compliant | Solar<br>Compliant | Adaptable Compliant | LHA<br>Compliant |
|---------|--------|------------------|----------------------|---------------------|--------------------------|--------------------|---------------------|------------------|
| GROUND  |        |                  |                      |                     |                          |                    |                     |                  |
| GROUND  | A-UG01 | 2 Bed            | 81.6 m <sup>2</sup>  | 81.6 m <sup>2</sup> | Yes                      | No                 |                     |                  |
| GROUND  | A-UG02 | 2 Bed            | 79.1 m <sup>2</sup>  | 79.1 m <sup>2</sup> | Yes                      | Yes                | Yes                 | Yes              |
| GROUND  | A-UG03 | 1 Bed            | 68.6 m <sup>2</sup>  | 68.6 m <sup>2</sup> | No                       | Yes                | Yes                 | Yes              |
| GROUND  | A-UG04 | 1 Bed            | 50.5 m <sup>2</sup>  | 50.5 m <sup>2</sup> | Yes                      | Yes                |                     | No               |
| GROUND  | A-UG05 | 2 Bed            | 80.5 m <sup>2</sup>  | 80.5 m <sup>2</sup> | Yes                      | No                 | No                  | No               |
| GROUND  | A-UG06 | 1 Bed            | 57.4 m²              | 57.4 m <sup>2</sup> | No                       | No                 | No                  | No               |
| GROUND  | A-UG07 |                  | 117.7 m <sup>2</sup> | 56.6 m <sup>2</sup> | No                       | No                 | No                  | No               |
| GROUND  | B-UG01 | 1 Bed            | 50.0 m <sup>2</sup>  | 50.0 m <sup>2</sup> | Yes                      | No                 |                     |                  |
| GROUND  | B-UG02 | 2 Bed            | 70.8 m <sup>2</sup>  | 70.8 m <sup>2</sup> | Yes                      | Yes                |                     |                  |
| GROUND  | B-UG03 | 1 Bed            | 65.6 m <sup>2</sup>  | 65.6 m <sup>2</sup> | No                       | Yes                | Yes                 | Yes              |
| GROUND  | B-UG04 | 2 Bed            | 80.9 m <sup>2</sup>  | 80.9 m <sup>2</sup> | Yes                      | Yes                | Yes                 | Yes              |
| GROUND  | B-UG05 | 2 Bed            | 75.2 m²              | 75.2 m <sup>2</sup> | Yes                      | Yes                |                     |                  |
| GROUND  | C-UG01 | 2 Bed            | 80.5 m <sup>2</sup>  | 80.5 m <sup>2</sup> | No                       | Yes                |                     |                  |
| GROUND  | C-UG02 | 2 Bed            | 82.9 m <sup>2</sup>  | 82.9 m <sup>2</sup> | Yes                      | Yes                |                     |                  |
| GROUND  | C-UG03 | 2 Bed            | 76.9 m <sup>2</sup>  | 76.9 m <sup>2</sup> | No                       | No                 |                     |                  |
| GROUND  | C-UG04 | 2 Bed            | 70.5 m <sup>2</sup>  | 70.5 m <sup>2</sup> | No                       | No                 |                     |                  |
| GROUND  | C-UG05 | 2 Bed            | 71.9 m²              | 71.9 m²             | Yes                      | No                 | No                  | No               |
| GROUND  | C-UG06 | 2 Bed            | 76.3 m <sup>2</sup>  | 76.3 m <sup>2</sup> | No                       | No                 | Yes                 | Yes              |
| GROUND  | C-UG07 | 2 Bed            | 78.6 m <sup>2</sup>  | 78.6 m²             | Yes                      | Yes                |                     |                  |
| LEVEL 1 |        |                  |                      |                     |                          |                    |                     |                  |
| LEVEL 1 | A-U101 | 2 Bed            | 82.1 m <sup>2</sup>  | 82.1 m <sup>2</sup> | Yes                      | No                 |                     |                  |
| LEVEL 1 | A-U102 | 2 Bed            | 79.0 m²              | 79.0 m²             | Yes                      | Yes                |                     |                  |
| LEVEL 1 | A-U103 | 2 Bed            | 80.5 m <sup>2</sup>  | 80.5 m <sup>2</sup> | No                       | Yes                | -                   |                  |
| LEVEL 1 | A-U104 | 2 Bed            | 76.8 m <sup>2</sup>  | 76.8 m²             | Yes                      | Yes                |                     | Yes              |
| LEVEL 1 | A-U105 | 2 Bed            | 76.7 m <sup>2</sup>  | 76.7 m <sup>2</sup> | No                       | Yes                |                     | Yes              |
| LEVEL 1 | A-U106 | 2 Bed            | 72.4 m²              | 72.4 m²             | Yes                      | Yes                |                     |                  |
| LEVEL 1 | A-U107 | 2 Bed            | 78.2 m²              | 78.2 m²             | Yes                      | Yes                |                     |                  |
| LEVEL 1 | A-U108 | 2 Bed            | 77.1 m²              | 77.1 m²             | No                       | No                 |                     |                  |
| LEVEL 1 | A-U109 | 2 Bed            | 79.2 m²              | 79.2 m²             | Yes                      | No                 | No                  | No               |
| LEVEL 1 | B-U101 | 1 Bed            | 50.0 m <sup>2</sup>  | 50.0 m <sup>2</sup> | Yes                      | No                 |                     |                  |
| LEVEL 1 | B-U102 | 2 Bed            | 70.6 m <sup>2</sup>  | 70.6 m²             | Yes                      | Yes                |                     |                  |
| LEVEL 1 | B-U103 | 2 Bed            | 79.2 m²              | 79.2 m²             | No                       | Yes                | Yes                 | Yes              |
| LEVEL 1 | B-U104 | 2 Bed            | 79.8 m²              | 79.8 m²             | Yes                      | Yes                | Yes                 | Yes              |
| LEVEL 1 | B-U105 | 2 Bed            | 75.2 m²              | 75.2 m²             | Yes                      | Yes                |                     |                  |
| LEVEL 1 | C-U101 | 2 Bed            | 80.5 m <sup>2</sup>  | 80.5 m <sup>2</sup> | No                       | Yes                |                     |                  |
| LEVEL 1 | C-U102 | 2 Bed            |                      | 82.9 m²             | Yes                      | Yes                |                     |                  |
| LEVEL 1 | C-U103 | 2 Bed            |                      | 70.4 m²             | No                       | No                 |                     |                  |
| LEVEL 1 | C-U104 | 2 Bed            |                      | 70.5 m <sup>2</sup> | No                       | No                 |                     |                  |
| LEVEL 1 | C-U105 | 2 Bed            |                      | 77.7 m²             | Yes                      | No                 |                     |                  |
| LEVEL 1 | C-U106 | 2 Bed            |                      | 76.3 m²             | No                       | No                 | Yes                 | Yes              |
| LEVEL 1 | C-U107 | 2 Bed            |                      | 78.7 m²             | Yes                      | Yes                |                     |                  |
| LEVEL 2 |        |                  |                      |                     |                          |                    |                     |                  |
| LEVEL 2 | A-U201 | 2 Bed            | 82.1 m <sup>2</sup>  | 82.1 m²             | Yes                      | No                 |                     |                  |