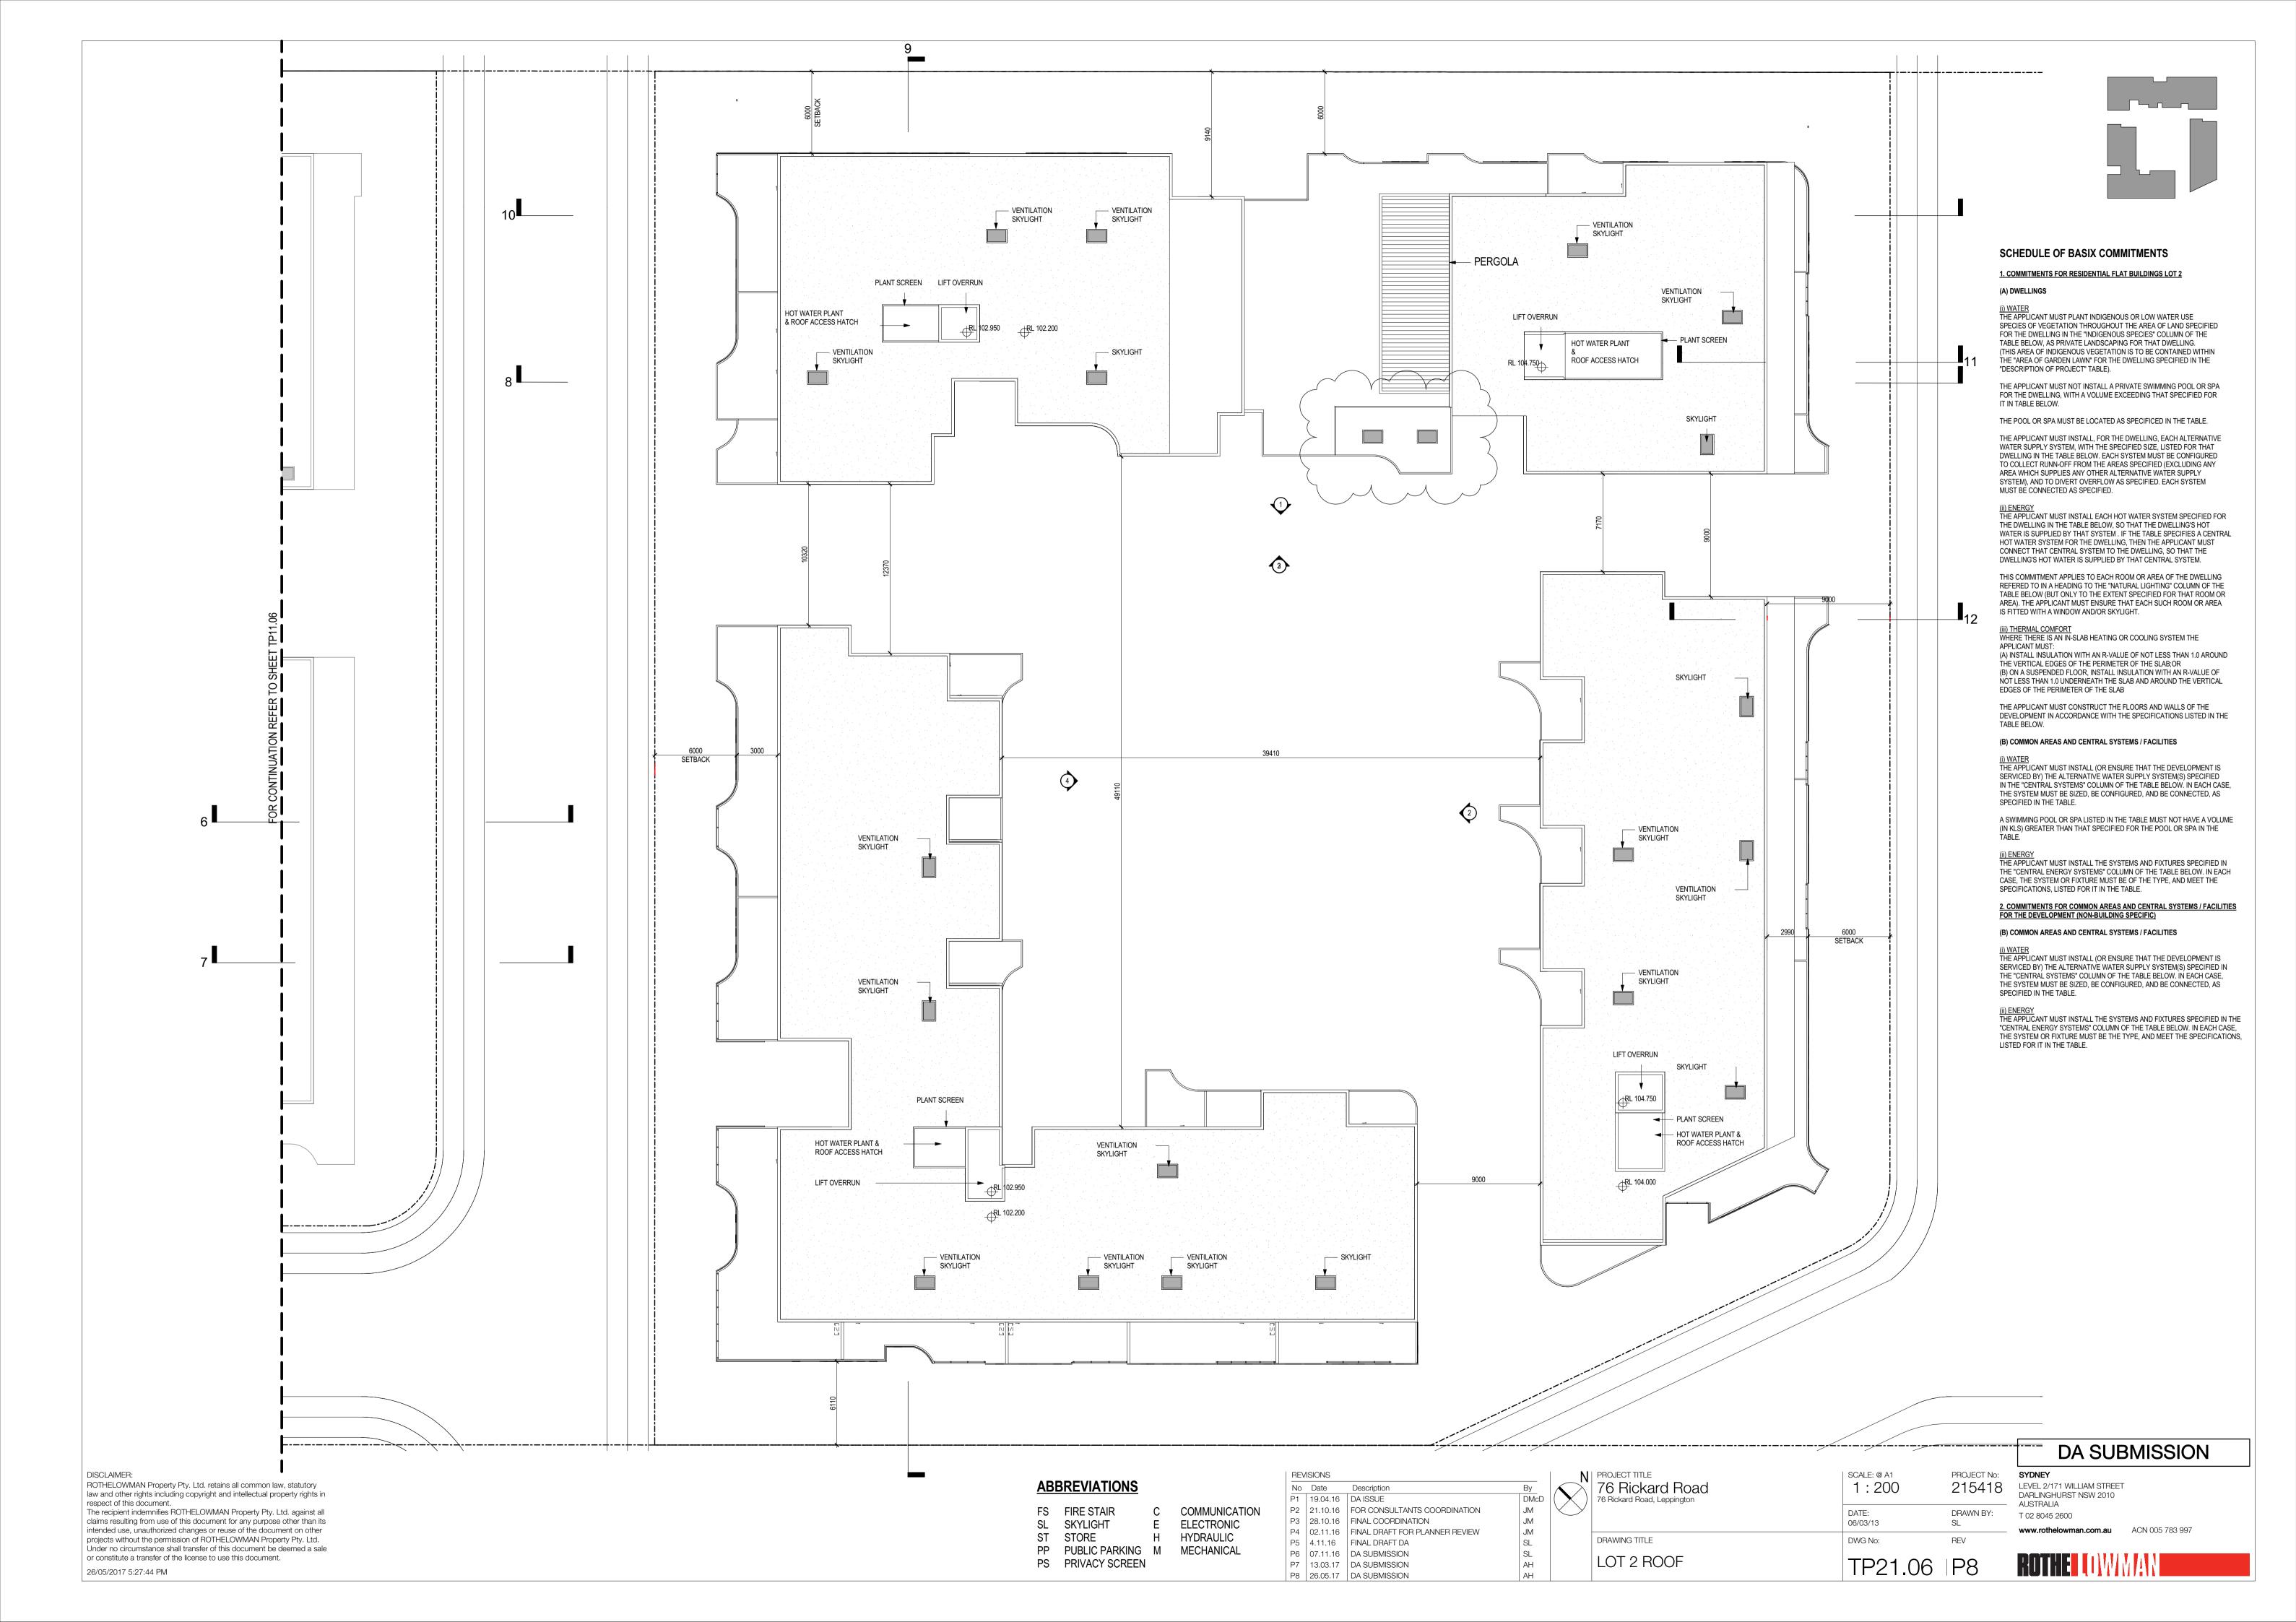

FS FIRE STAIR SL SKYLIGHT STORE

PS PRIVACY SCREEN

COMMUNICATION ELECTRONIC HYDRAULIC PP PUBLIC PARKING M MECHANICAL

CARPARKS Bicycle Visitor Motorbike/ Residential Residential Visitor | Accessible | Accessible | Total | Carwash | Scooter Park | Parks | Stores BASEMENT 75

SCHEDULE OF BASIX COMMITMENTS

(A) DWELLINGS

IT IN TABLE BELOW.

"DESCRIPTION OF PROJECT" TABLE).

MUST BE CONNECTED AS SPECIFIED.

IS FITTED WITH A WINDOW AND/OR SKYLIGHT.

EDGES OF THE PERIMETER OF THE SLAB

APPLICANT MUST:

SPECIFIED IN THE TABLE.

SPECIFIED IN THE TABLE.

LISTED FOR IT IN THE TABLE.

1. COMMITMENTS FOR RESIDENTIAL FLAT BUILDINGS LOT 1

THE APPLICANT MUST PLANT INDIGENOUS OR LOW WATER USE SPECIES OF VEGETATION THROUGHOUT THE AREA OF LAND SPECIFIED

FOR THE DWELLING IN THE "INDIGENOUS SPECIES" COLUMN OF THE TABLE BELOW, AS PRIVATE LANDSCAPING FOR THAT DWELLING.

(THIS AREA OF INDIGENOUS VEGETATION IS TO BE CONTAINED WITHIN THE "AREA OF GARDEN LAWN" FOR THE DWELLING SPECIFIED IN THE

THE APPLICANT MUST NOT INSTALL A PRIVATE SWIMMING POOL OR SPA FOR THE DWELLING, WITH A VOLUME EXCEEDING THAT SPECIFIED FOR

THE POOL OR SPA MUST BE LOCATED AS SPECIFICED IN THE TABLE. THE APPLICANT MUST INSTALL, FOR THE DWELLING, EACH ALTERNATIVE

WATER SUPPLY SYSTEM, WITH THE SPECIFIED SIZE, LISTED FOR THAT

DWELLING IN THE TABLE BELOW. EACH SYSTEM MUST BE CONFIGURED

TO COLLECT RUNN-OFF FROM THE AREAS SPECIFIED (EXCLUDING ANY

(II) ENERGY
THE APPLICANT MUST INSTALL EACH HOT WATER SYSTEM SPECIFIED FOR THE DWELLING IN THE TABLE BELOW, SO THAT THE DWELLING'S HOT WATER IS SUPPLIED BY THAT SYSTEM. IF THE TABLE SPECIFIES A CENTRAL HOT WATER SYSTEM FOR THE DWELLING, THEN THE APPLICANT MUST

AREA WHICH SUPPLIES ANY OTHER ALTERNATIVE WATER SUPPLY

SYSTEM), AND TO DIVERT OVERFLOW AS SPECIFIED. EACH SYSTEM

CONNECT THAT CENTRAL SYSTEM TO THE DWELLING, SO THAT THE

THIS COMMITMENT APPLIES TO EACH ROOM OR AREA OF THE DWELLING REFERED TO IN A HEADING TO THE "NATURAL LIGHTING" COLUMN OF THE

TABLE BELOW (BUT ONLY TO THE EXTENT SPECIFIED FOR THAT ROOM OR AREA). THE APPLICANT MUST ENSURE THAT EACH SUCH ROOM OR AREA

(A) INSTALL INSULATION WITH AN R-VALUE OF NOT LESS THAN 1.0 AROUND

(B) ON A SUSPENDED FLOOR, INSTALL INSULATION WITH AN R-VALUE OF NOT LESS THAN 1.0 UNDERNEATH THE SLAB AND AROUND THE VERTICAL

THE APPLICANT MUST CONSTRUCT THE FLOORS AND WALLS OF THE DEVELOPMENT IN ACCORDANCE WITH THE SPECIFICATIONS LISTED IN THE

(i) WATER
THE APPLICANT MUST INSTALL (OR ENSURE THAT THE DEVELOPMENT IS SERVICED BY) THE ALTERNATIVE WATER SUPPLY SYSTEM(S) SPECIFIED IN THE "CENTRAL SYSTEMS" COLUMN OF THE TABLE BELOW. IN EACH CASE, THE SYSTEM MUST BE SIZED, BE CONFIGURED, AND BE CONNECTED, AS

A SWIMMING POOL OR SPA LISTED IN THE TABLE MUST NOT HAVE A VOLUME (IN KLS) GREATER THAN THAT SPECIFIED FOR THE POOL OR SPA IN THE

(ii) ENERGY
THE APPLICANT MUST INSTALL THE SYSTEMS AND FIXTURES SPECIFIED IN

CASE, THE SYSTEM OR FIXTURE MUST BE OF THE TYPE, AND MEET THE

2. COMMITMENTS FOR COMMON AREAS AND CENTRAL SYSTEMS / FACILITIES

(i) WATER
THE APPLICANT MUST INSTALL (OR ENSURE THAT THE DEVELOPMENT IS
SERVICED BY) THE ALTERNATIVE WATER SUPPLY SYSTEM(S) SPECIFIED IN
THE "CENTRAL SYSTEMS" COLUMN OF THE TABLE BELOW. IN EACH CASE, THE SYSTEM MUST BE SIZED, BE CONFIGURED, AND BE CONNECTED, AS

(ii) ENERGY
THE APPLICANT MUST INSTALL THE SYSTEMS AND FIXTURES SPECIFIED IN THE
"CENTRAL ENERGY SYSTEMS" COLUMN OF THE TABLE BELOW. IN EACH CASE,
THE SYSTEM OR FIXTURE MUST BE THE TYPE, AND MEET THE SPECIFICATIONS,

SPECIFICATIONS, LISTED FOR IT IN THE TABLE.

FOR THE DEVELOPMENT (NON-BUILDING SPECIFIC)

(B) COMMON AREAS AND CENTRAL SYSTEMS / FACILITIES

DWELLING'S HOT WATER IS SUPPLIED BY THAT CENTRAL SYSTEM.

(iii) THERMAL COMFORT WHERE THERE IS AN IN-SLAB HEATING OR COOLING SYSTEM THE

THE VERTICAL EDGES OF THE PERIMETER OF THE SLAB;OR

(B) COMMON AREAS AND CENTRAL SYSTEMS / FACILITIES

REVISIONS FINISHES
REFER TO THE DESIGN REPORT FOR DESCRIPTION AND COLOUR No Date Description P1 19.04.16 DA ISSUE DMcD P2 27.10.16 BASIX ISSUE AF02 APPLIED FINISH - LIGHT BK03 BRICK- WHITE P3 28.10.16 FINAL COORDINATION AF03 APPLIED FINISH - CHARCOAL GT01 GLASS - CLEAR P4 02.11.16 FINAL DRAFT FOR PLANNER REVIEW JM P5 4.11.16 FINAL DRAFT DA
P6 13.03.17 DA SUBMISSION
P7 26.05.17 DA SUBMISSION BK01) BLOCK MASONRY - LIGHT GREY (MF03) METAL FINISH - BRONZE SCREEN (BK02) BLOCK MASONRY - CHARCOAL (MF05) METAL FINISH - BLACK