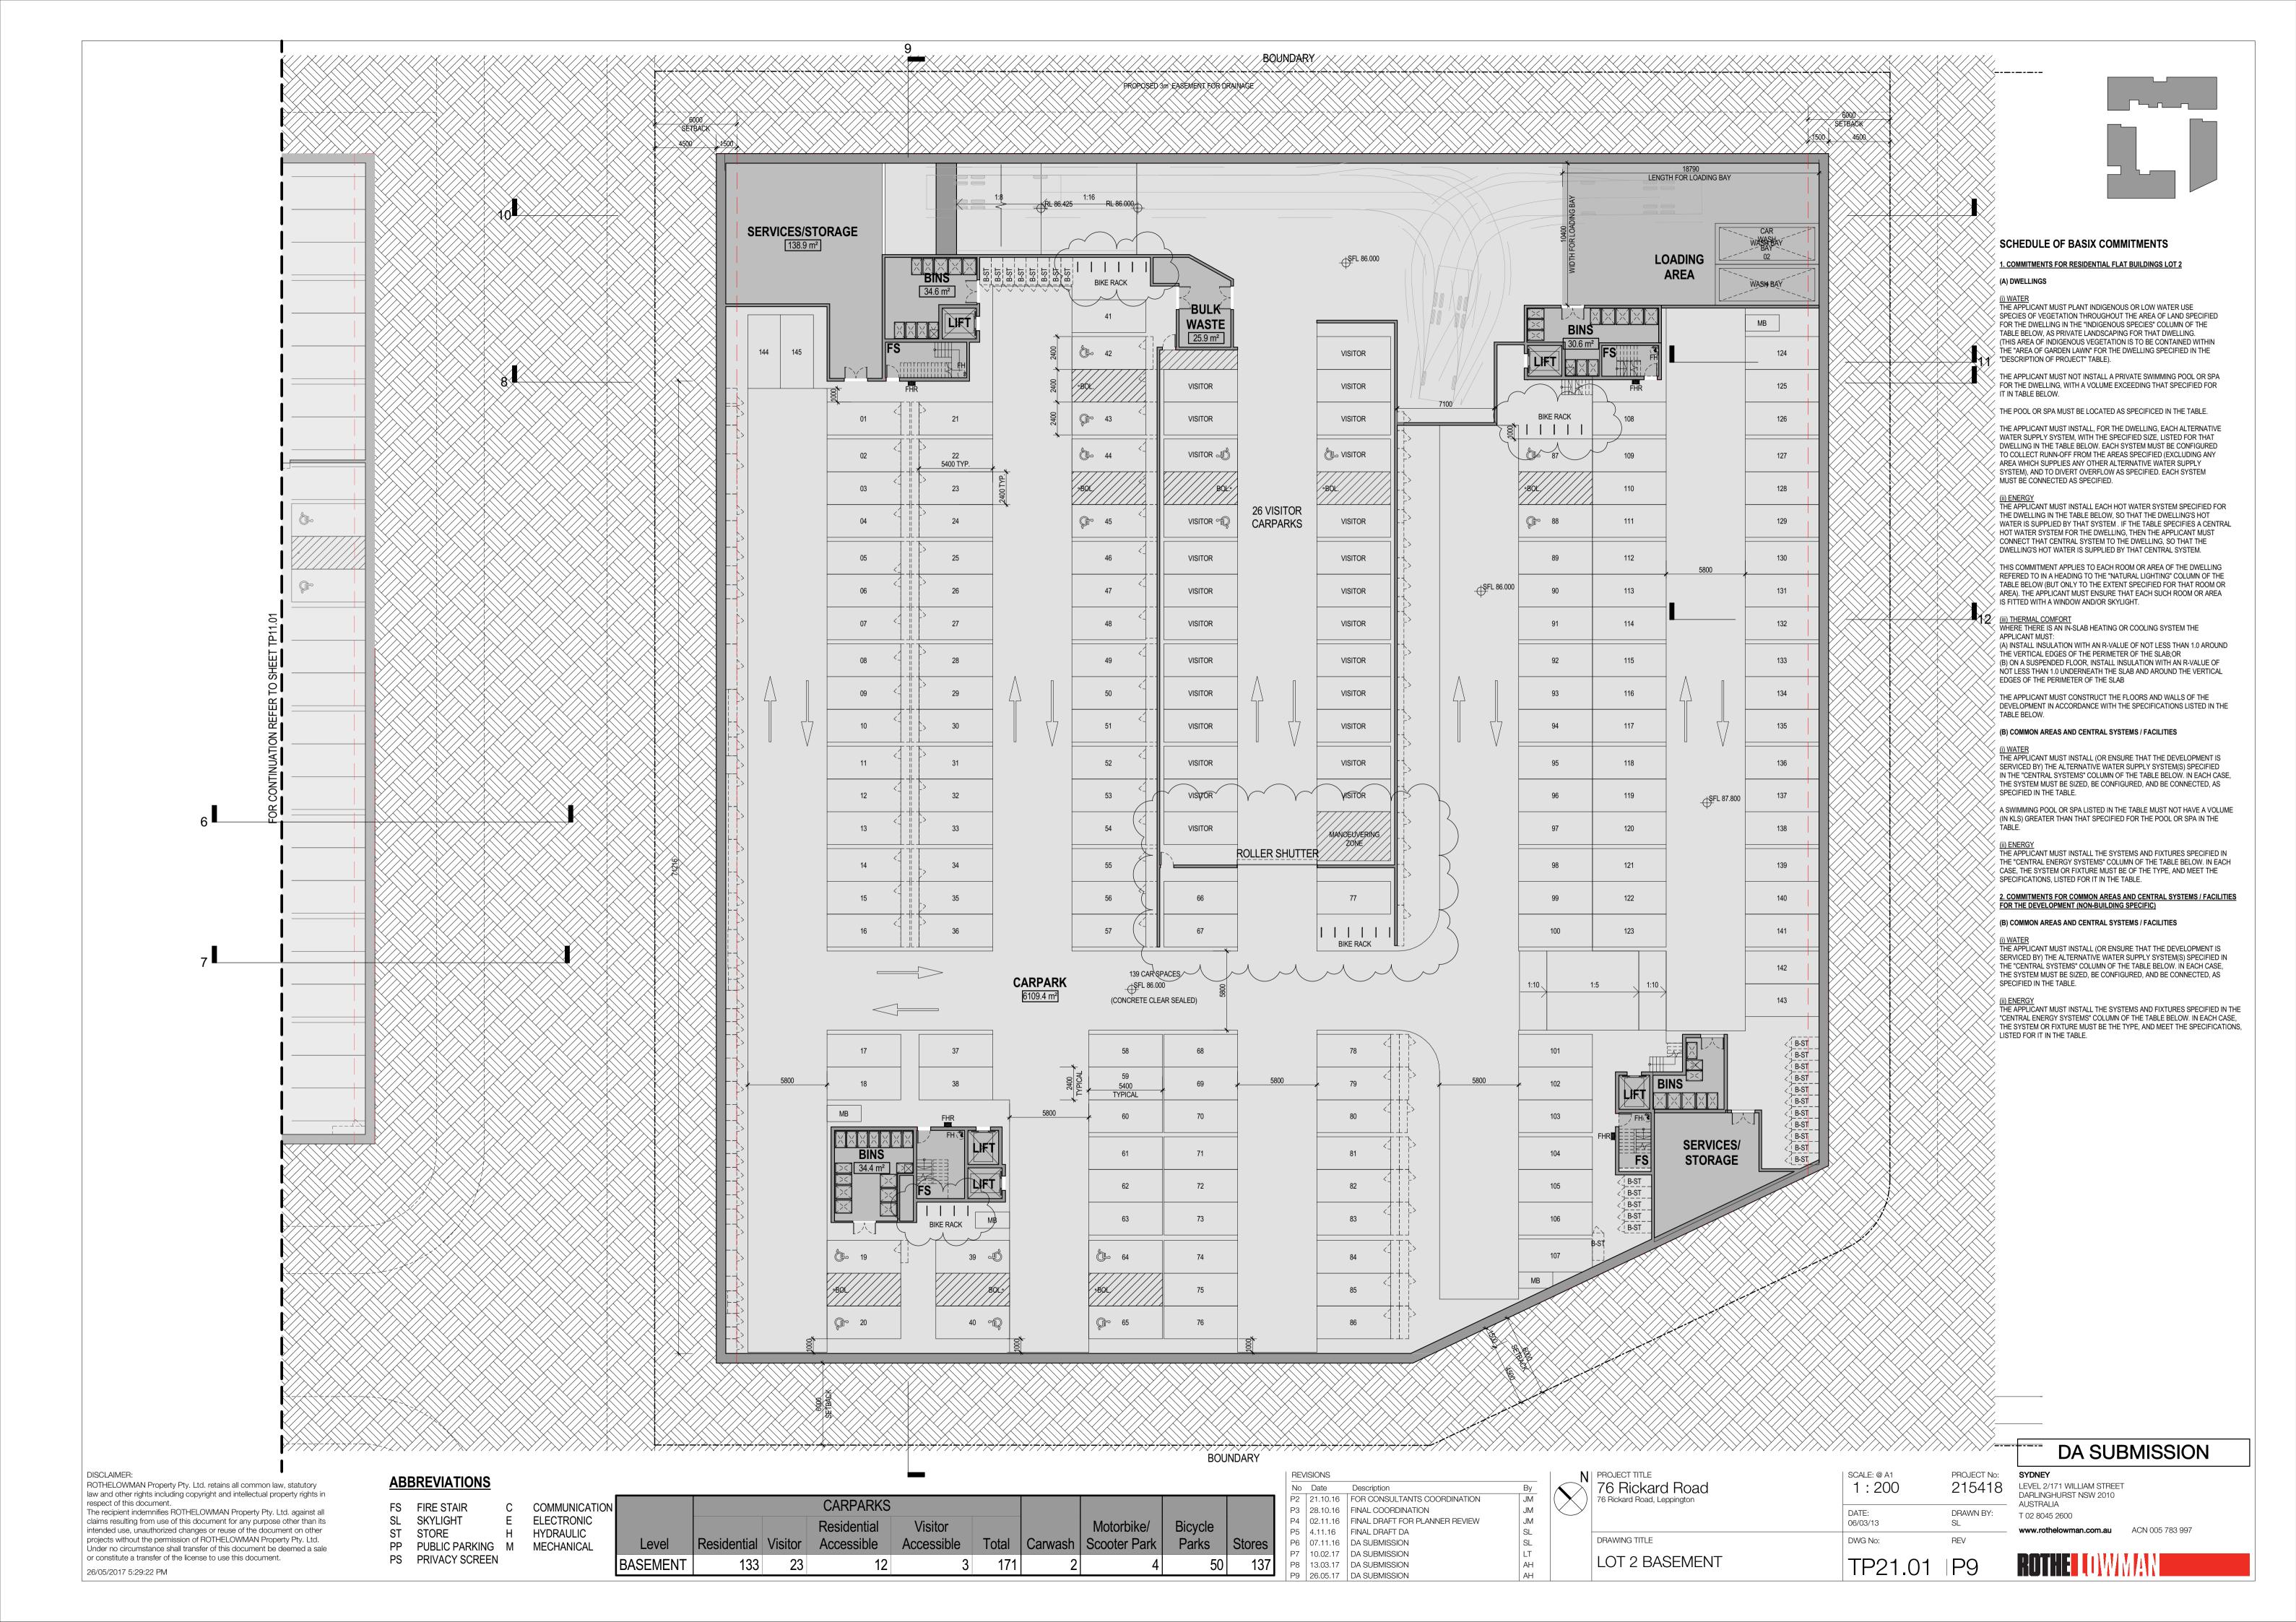

FS FIRE STAIR SL SKYLIGHT STORE

PS PRIVACY SCREEN

COMMUNICATION ELECTRONIC HYDRAULIC PP PUBLIC PARKING M MECHANICAL

CARPARKS Bicycle Visitor Motorbike/ Residential Residential Visitor | Accessible | Accessible | Total | Carwash | Scooter Park | Parks | Stores BASEMENT 75

|          |             |         | CARPARKS                  |                       |       |         |                            |                  |        |
|----------|-------------|---------|---------------------------|-----------------------|-------|---------|----------------------------|------------------|--------|
| Level    | Residential | Visitor | Residential<br>Accessible | Visitor<br>Accessible | Total | Carwash | Motorbike/<br>Scooter Park | Bicycle<br>Parks | Stores |
| BASEMENT | 75          | 15      | 12                        | 2                     | 104   | 0       | 2                          | 28               | 79     |