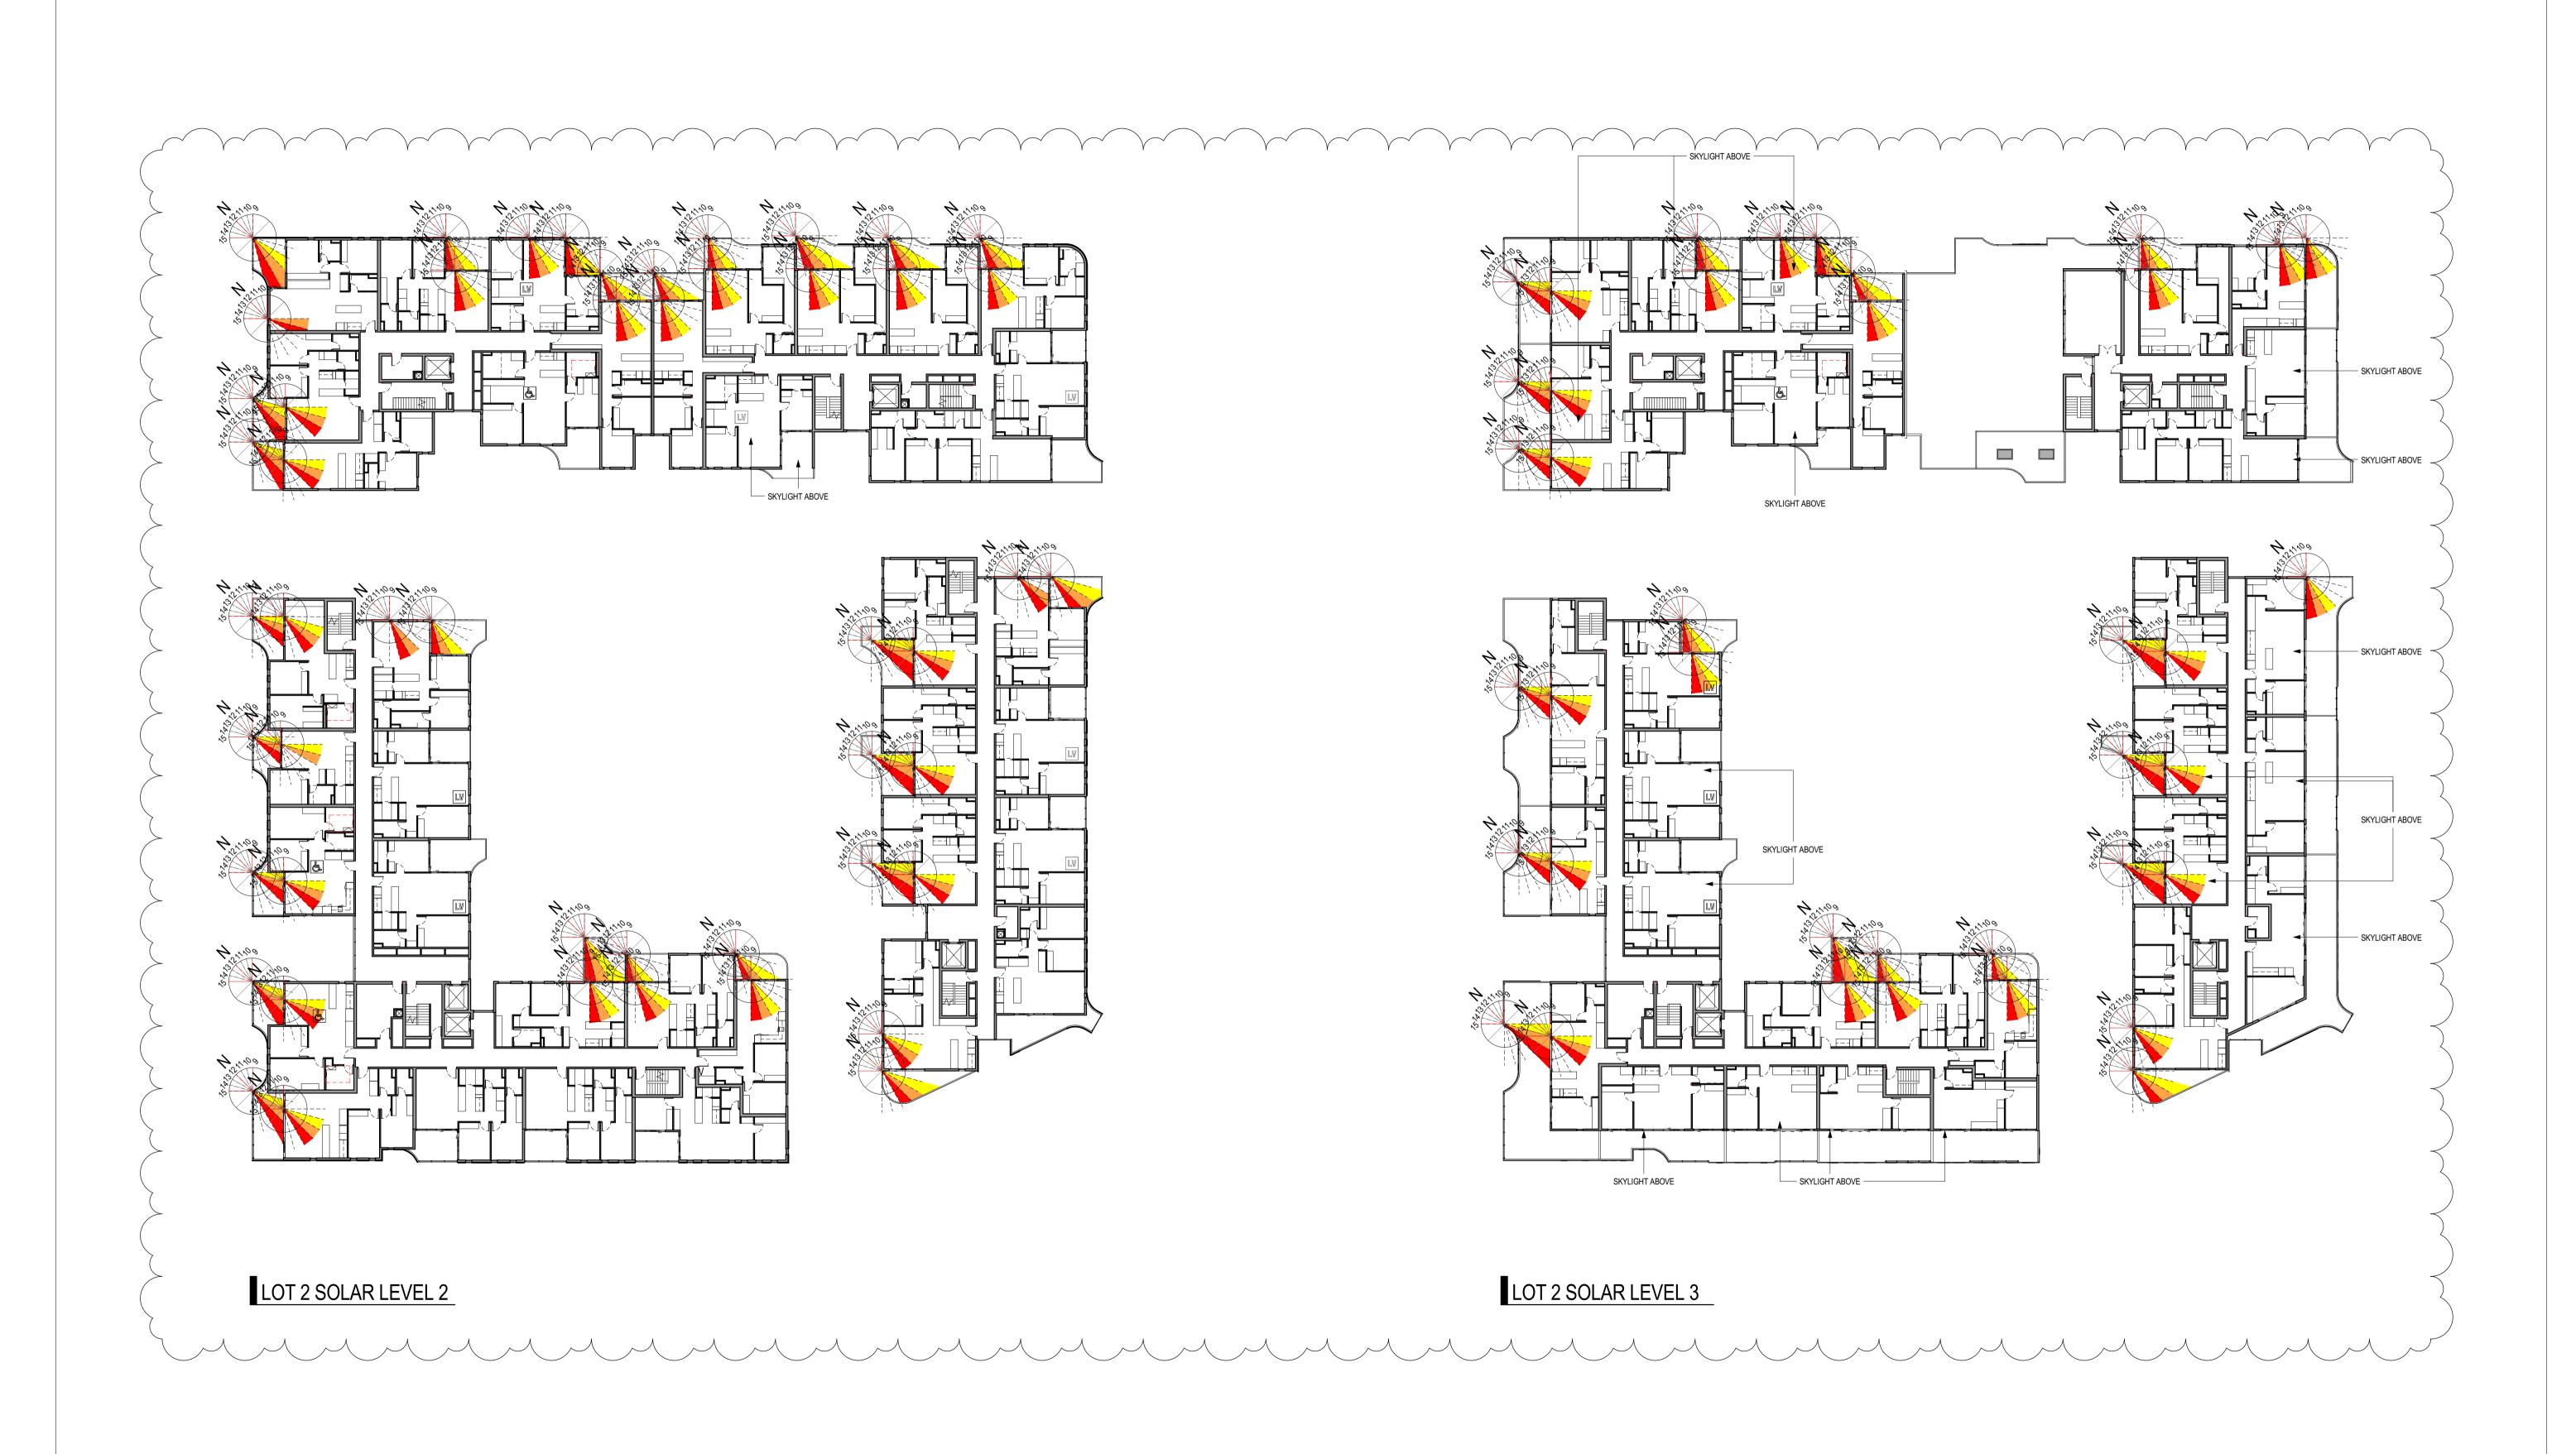

#### SOLAR ACCESS

Living rooms and private open spaces of at least 70% of apartments in a building receive a minimum of 2 hours direct sunlight between 9am and 3pm at mid winter in the Sydney Metropolitan Area and in the Newcastle and Wollongong local government areas.

#### **CROSS VENTILATION**

At least 60% of apartments are naturally cross ventilated in the first nine storeys of the building. Apartments at ten storeys or greater are deemed to be cross ventilated only if any enclosure of the balconies at these levels allows adequate natural ventilation and cannot be fully enclosed.