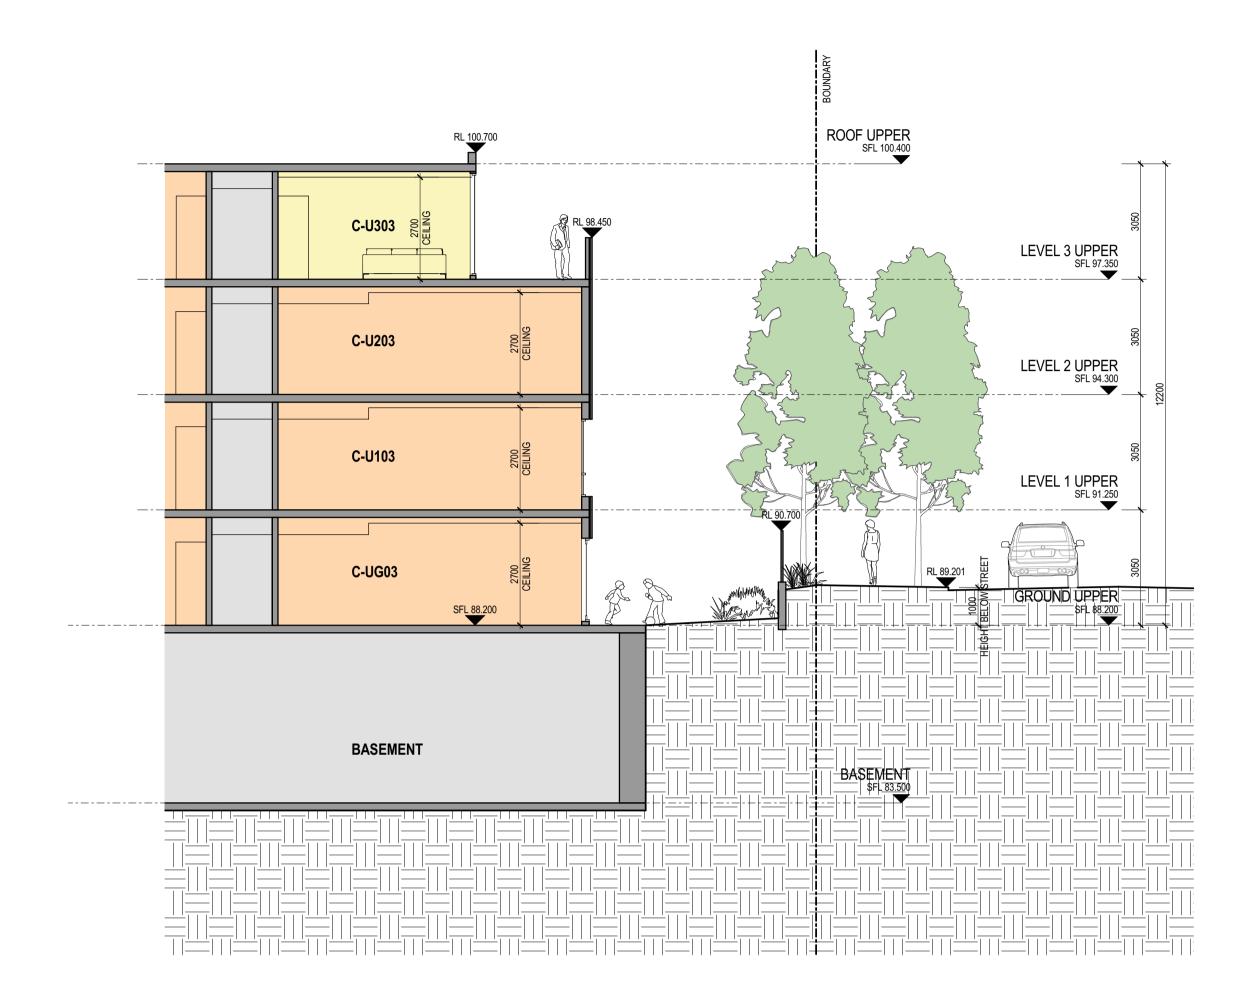

o
 Date
 Description
 By

 P1
 03.11.16
 FINAL DRAFT FOR TRAFFIC
 JN

 P2
 4.11.16
 FINAL DRAFT DA
 SL

 P3
 07.11.16
 DA SUBMISSION
 SL

 P4
 13.03.17
 DA SUBMISSION
 AF

| PROJECT TITLE  76 Rickard Road  76 Rickard Road, Leppington | SCALE: @ A1 PROJECT No: 215418 |
|-------------------------------------------------------------|--------------------------------|
|                                                             | DATE: DRAWN BY: 11/03/16 BR    |
| DRAWING TITLE                                               | DWG No: REV                    |
| LOT 1 RAMP SECTION                                          | TP13.02   P4                   |

DA SUBMISSION

SYDNEY

B LEVEL 2/171 WILLIAM STREET
DARLINGHURST NSW 2010
AUSTRALIA
T 02 8045 2600

www.rothelowman.com.au ACN 005 783 997







LOT 1 GROUND - SECTION 6





LOT 1 GROUND - SECTION 7

| No | Date     | Description   | Ву |
|----|----------|---------------|----|
| P1 | 13.03.17 | DA SUBMISSION | AH |

|  | N | PROJECT TITLE  76 Rickard Road  76 Rickard Road, Leppington | SCALE: @ A1<br>1:100 | PROJECT <b>2154</b> |
|--|---|-------------------------------------------------------------|----------------------|---------------------|
|  |   | DATE:<br>02/28/17                                           | DRAWN E<br>AH        |                     |
|  |   | DRAWING TITLE                                               | DWG No:              | REV                 |
|  |   | LOT 1 STREET INTERFACES                                     | TP13.03              | P1                  |

DA SUBMISSION PROJECT No: **SYDNEY** 2154