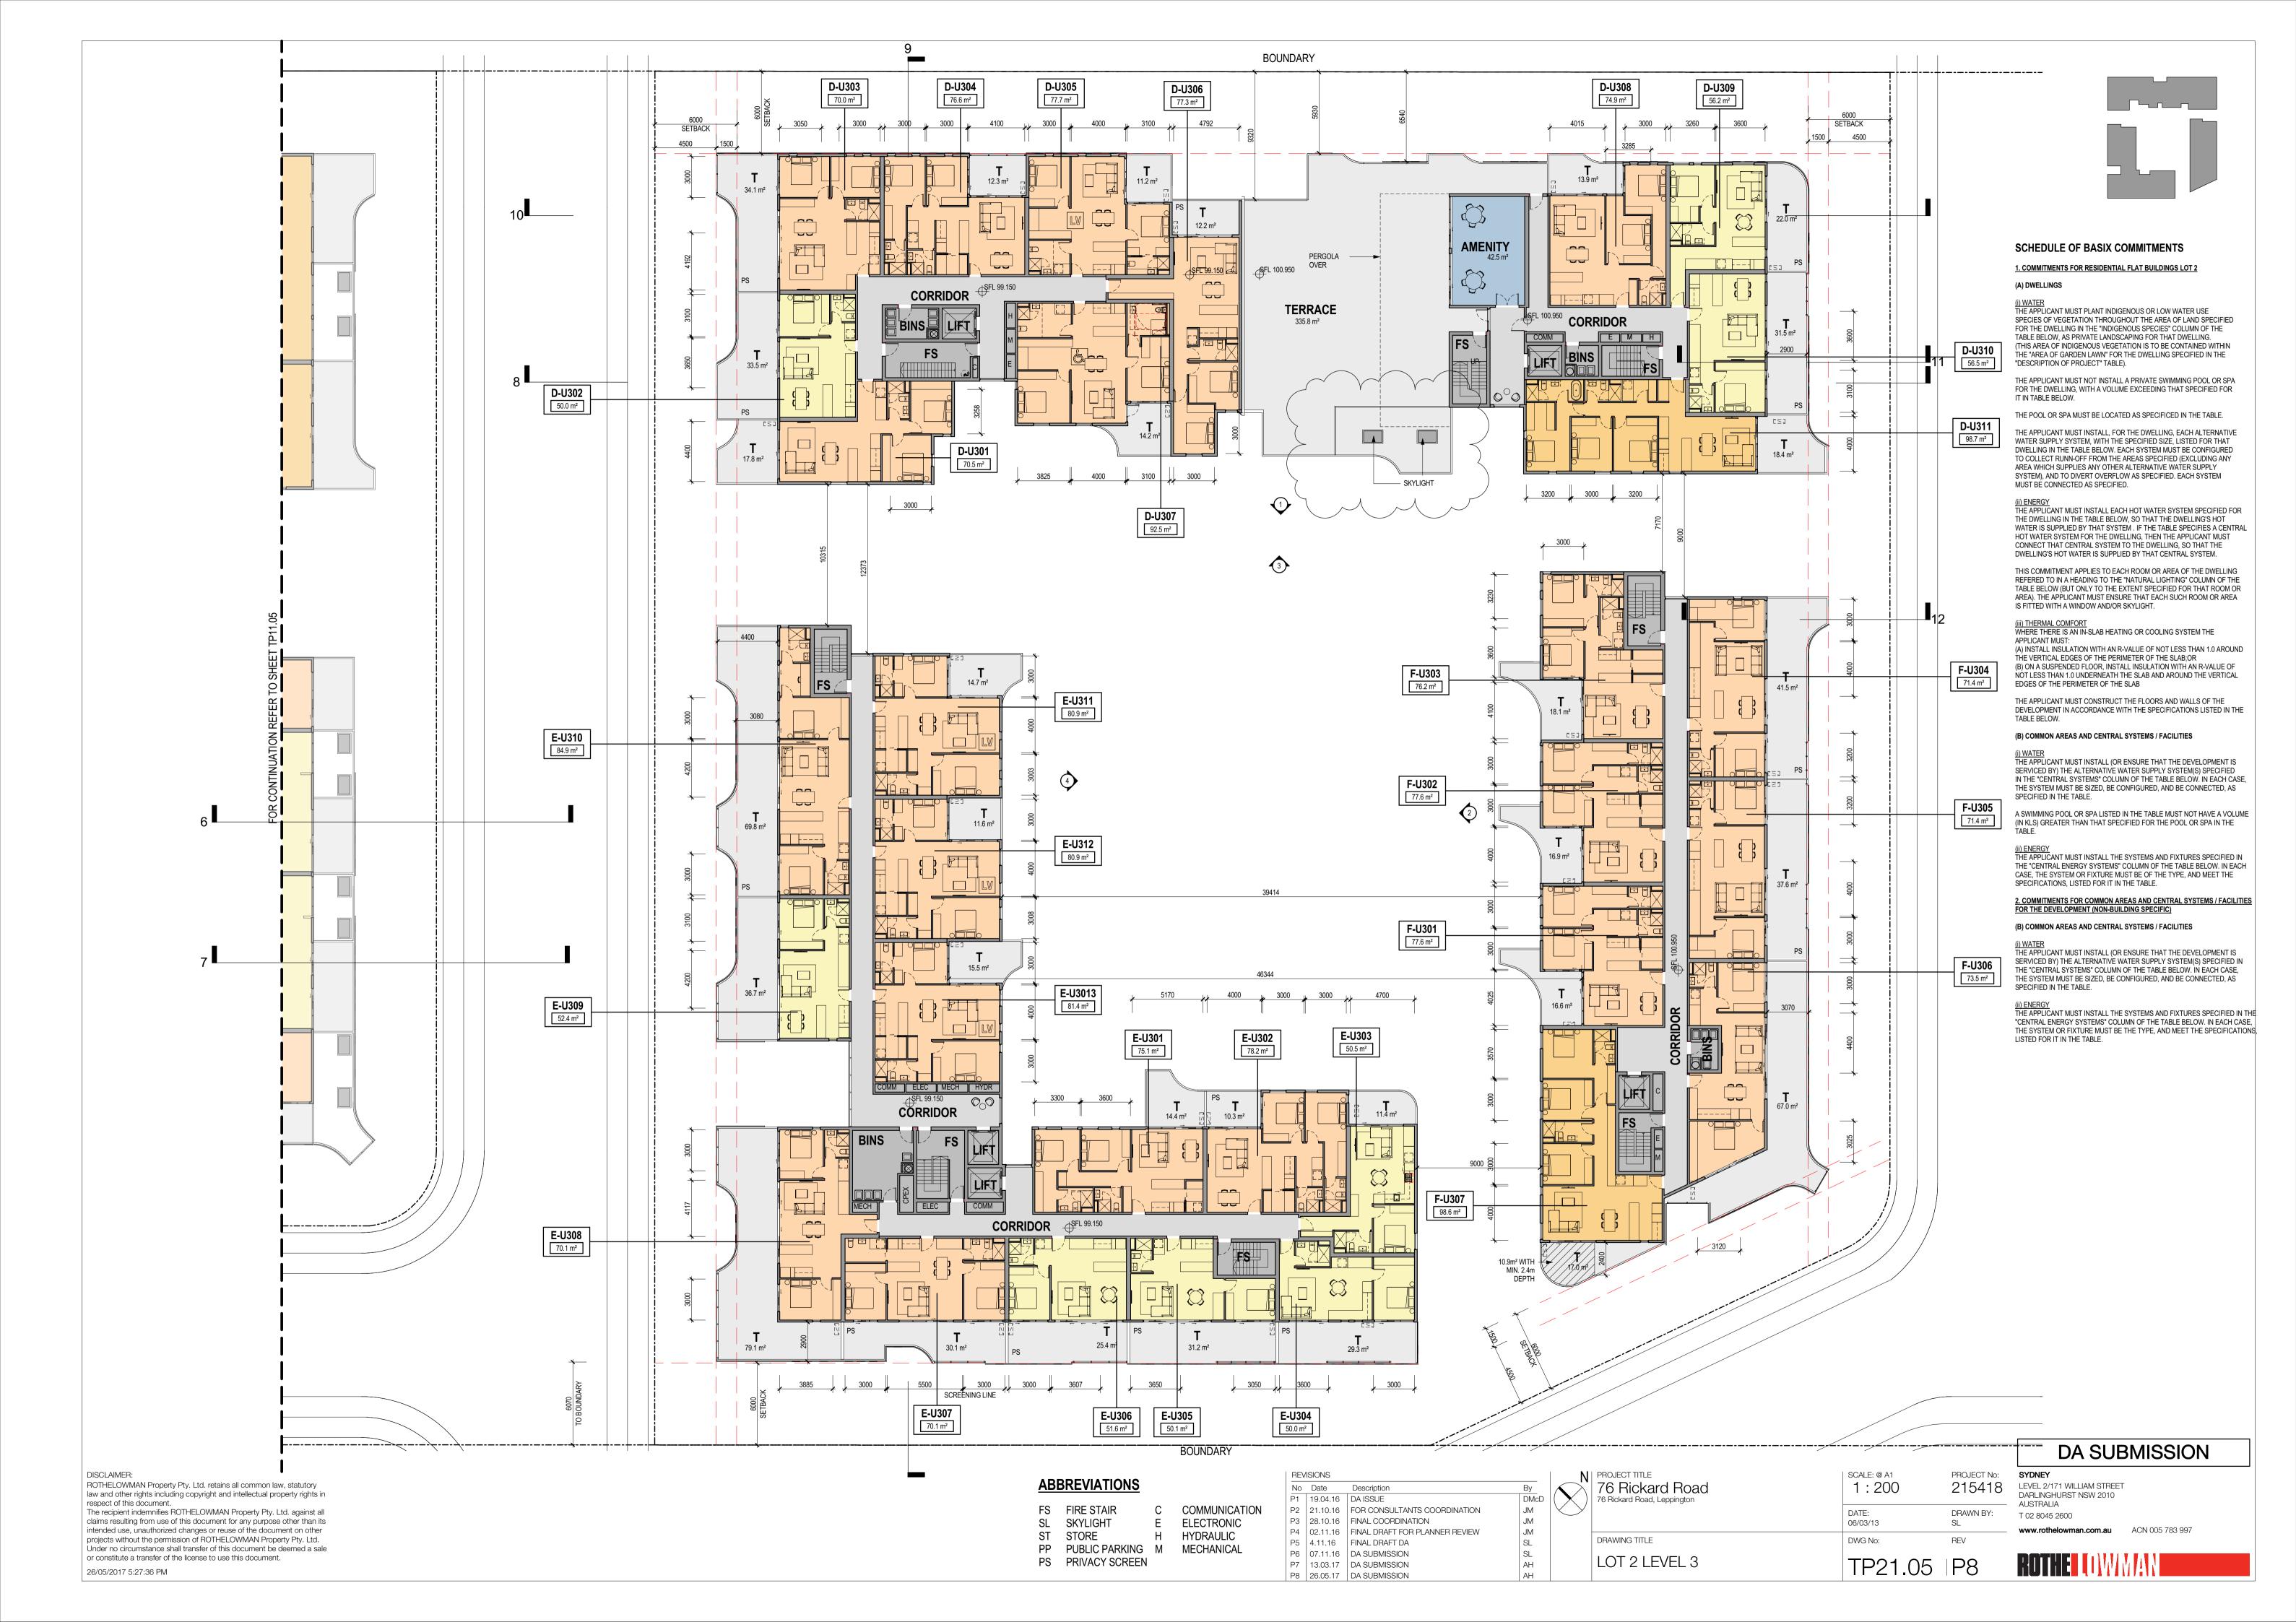

FS FIRE STAIR SL SKYLIGHT STORE

PS PRIVACY SCREEN

COMMUNICATION ELECTRONIC HYDRAULIC PP PUBLIC PARKING M MECHANICAL

CARPARKS Bicycle Visitor Motorbike/ Residential Residential Visitor | Accessible | Accessible | Total | Carwash | Scooter Park | Parks | Stores BASEMENT 75

SCHEDULE OF BASIX COMMITMENTS

(A) DWELLINGS

IT IN TABLE BELOW.

"DESCRIPTION OF PROJECT" TABLE).

MUST BE CONNECTED AS SPECIFIED.

IS FITTED WITH A WINDOW AND/OR SKYLIGHT.

EDGES OF THE PERIMETER OF THE SLAB

APPLICANT MUST:

SPECIFIED IN THE TABLE.

SPECIFIED IN THE TABLE.

LISTED FOR IT IN THE TABLE.

1. COMMITMENTS FOR RESIDENTIAL FLAT BUILDINGS LOT 1

THE APPLICANT MUST PLANT INDIGENOUS OR LOW WATER USE SPECIES OF VEGETATION THROUGHOUT THE AREA OF LAND SPECIFIED

FOR THE DWELLING IN THE "INDIGENOUS SPECIES" COLUMN OF THE TABLE BELOW, AS PRIVATE LANDSCAPING FOR THAT DWELLING.

(THIS AREA OF INDIGENOUS VEGETATION IS TO BE CONTAINED WITHIN THE "AREA OF GARDEN LAWN" FOR THE DWELLING SPECIFIED IN THE

THE APPLICANT MUST NOT INSTALL A PRIVATE SWIMMING POOL OR SPA FOR THE DWELLING, WITH A VOLUME EXCEEDING THAT SPECIFIED FOR

THE POOL OR SPA MUST BE LOCATED AS SPECIFICED IN THE TABLE. THE APPLICANT MUST INSTALL, FOR THE DWELLING, EACH ALTERNATIVE

WATER SUPPLY SYSTEM, WITH THE SPECIFIED SIZE, LISTED FOR THAT

DWELLING IN THE TABLE BELOW. EACH SYSTEM MUST BE CONFIGURED

TO COLLECT RUNN-OFF FROM THE AREAS SPECIFIED (EXCLUDING ANY

(II) ENERGY
THE APPLICANT MUST INSTALL EACH HOT WATER SYSTEM SPECIFIED FOR THE DWELLING IN THE TABLE BELOW, SO THAT THE DWELLING'S HOT WATER IS SUPPLIED BY THAT SYSTEM. IF THE TABLE SPECIFIES A CENTRAL HOT WATER SYSTEM FOR THE DWELLING, THEN THE APPLICANT MUST

AREA WHICH SUPPLIES ANY OTHER ALTERNATIVE WATER SUPPLY

SYSTEM), AND TO DIVERT OVERFLOW AS SPECIFIED. EACH SYSTEM

CONNECT THAT CENTRAL SYSTEM TO THE DWELLING, SO THAT THE

THIS COMMITMENT APPLIES TO EACH ROOM OR AREA OF THE DWELLING REFERED TO IN A HEADING TO THE "NATURAL LIGHTING" COLUMN OF THE

TABLE BELOW (BUT ONLY TO THE EXTENT SPECIFIED FOR THAT ROOM OR AREA). THE APPLICANT MUST ENSURE THAT EACH SUCH ROOM OR AREA

(A) INSTALL INSULATION WITH AN R-VALUE OF NOT LESS THAN 1.0 AROUND

(B) ON A SUSPENDED FLOOR, INSTALL INSULATION WITH AN R-VALUE OF NOT LESS THAN 1.0 UNDERNEATH THE SLAB AND AROUND THE VERTICAL

THE APPLICANT MUST CONSTRUCT THE FLOORS AND WALLS OF THE DEVELOPMENT IN ACCORDANCE WITH THE SPECIFICATIONS LISTED IN THE

(i) WATER
THE APPLICANT MUST INSTALL (OR ENSURE THAT THE DEVELOPMENT IS SERVICED BY) THE ALTERNATIVE WATER SUPPLY SYSTEM(S) SPECIFIED IN THE "CENTRAL SYSTEMS" COLUMN OF THE TABLE BELOW. IN EACH CASE, THE SYSTEM MUST BE SIZED, BE CONFIGURED, AND BE CONNECTED, AS

A SWIMMING POOL OR SPA LISTED IN THE TABLE MUST NOT HAVE A VOLUME (IN KLS) GREATER THAN THAT SPECIFIED FOR THE POOL OR SPA IN THE

(ii) ENERGY
THE APPLICANT MUST INSTALL THE SYSTEMS AND FIXTURES SPECIFIED IN

CASE, THE SYSTEM OR FIXTURE MUST BE OF THE TYPE, AND MEET THE

2. COMMITMENTS FOR COMMON AREAS AND CENTRAL SYSTEMS / FACILITIES

(i) WATER
THE APPLICANT MUST INSTALL (OR ENSURE THAT THE DEVELOPMENT IS
SERVICED BY) THE ALTERNATIVE WATER SUPPLY SYSTEM(S) SPECIFIED IN
THE "CENTRAL SYSTEMS" COLUMN OF THE TABLE BELOW. IN EACH CASE, THE SYSTEM MUST BE SIZED, BE CONFIGURED, AND BE CONNECTED, AS

(ii) ENERGY
THE APPLICANT MUST INSTALL THE SYSTEMS AND FIXTURES SPECIFIED IN THE
"CENTRAL ENERGY SYSTEMS" COLUMN OF THE TABLE BELOW. IN EACH CASE,
THE SYSTEM OR FIXTURE MUST BE THE TYPE, AND MEET THE SPECIFICATIONS,

SPECIFICATIONS, LISTED FOR IT IN THE TABLE.

FOR THE DEVELOPMENT (NON-BUILDING SPECIFIC)

(B) COMMON AREAS AND CENTRAL SYSTEMS / FACILITIES

DWELLING'S HOT WATER IS SUPPLIED BY THAT CENTRAL SYSTEM.

(iii) THERMAL COMFORT WHERE THERE IS AN IN-SLAB HEATING OR COOLING SYSTEM THE

THE VERTICAL EDGES OF THE PERIMETER OF THE SLAB;OR

(B) COMMON AREAS AND CENTRAL SYSTEMS / FACILITIES

REVISIONS FINISHES
REFER TO THE DESIGN REPORT FOR DESCRIPTION AND COLOUR No Date Description P1 19.04.16 DA ISSUE DMcD P2 27.10.16 BASIX ISSUE AF02 APPLIED FINISH - LIGHT BK03 BRICK- WHITE P3 28.10.16 FINAL COORDINATION AF03 APPLIED FINISH - CHARCOAL GT01 GLASS - CLEAR P4 02.11.16 FINAL DRAFT FOR PLANNER REVIEW JM P5 4.11.16 FINAL DRAFT DA
P6 13.03.17 DA SUBMISSION
P7 26.05.17 DA SUBMISSION BK01) BLOCK MASONRY - LIGHT GREY (MF03) METAL FINISH - BRONZE SCREEN (BK02) BLOCK MASONRY - CHARCOAL (MF05) METAL FINISH - BLACK