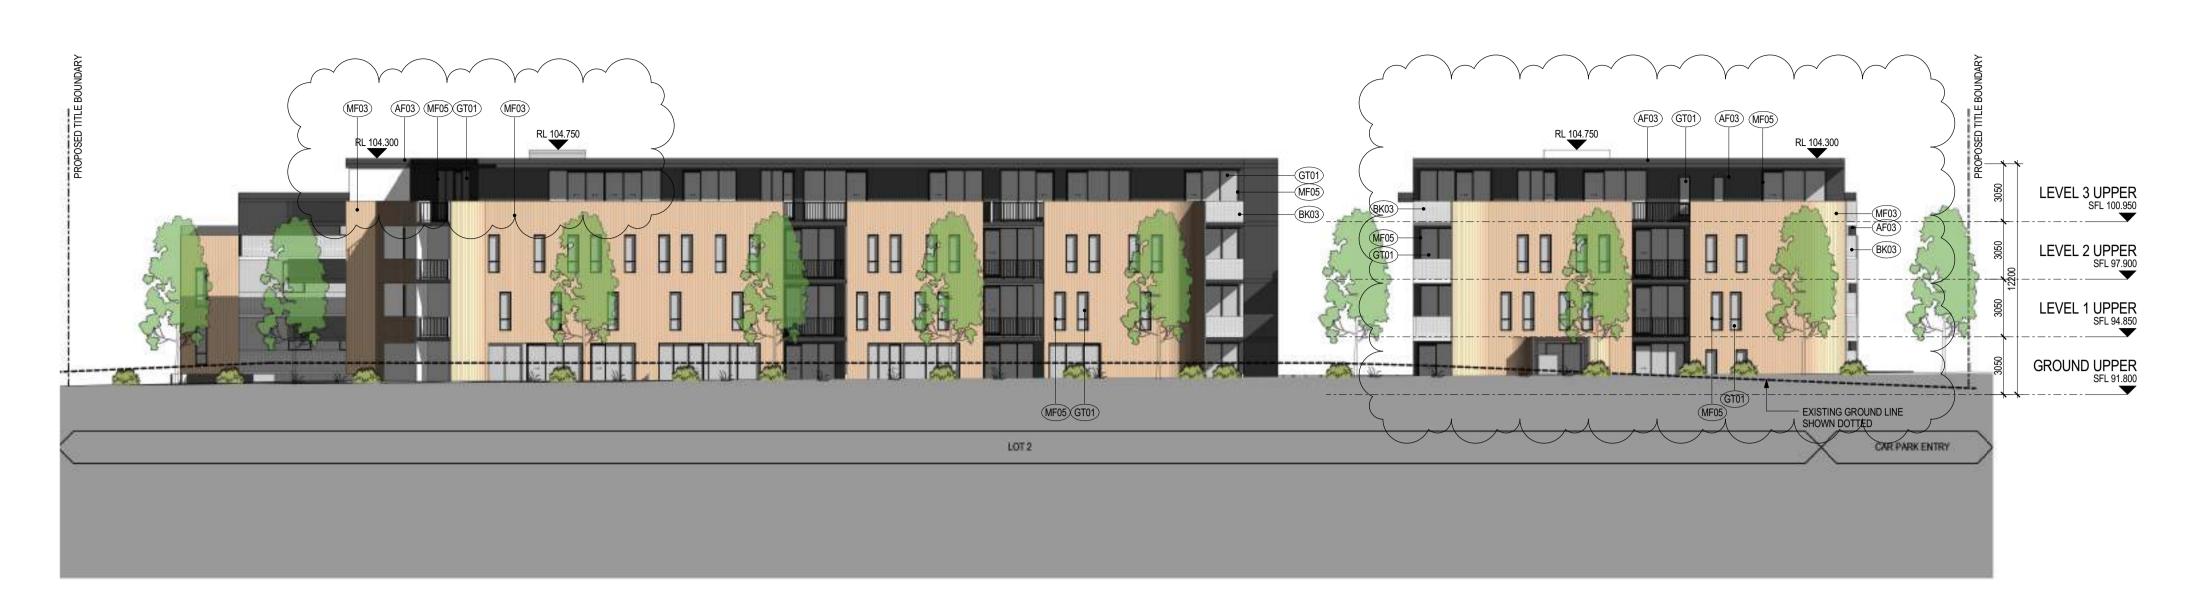

## LOT 2 SOUTH-EAST

LOT 2 SOUTH-WEST

DISCLAIMER:
ROTHELOWMAN Property Pty. Ltd. retains all common law, statutory law and other rights including copyright and intellectual property rights in respect of this document.
The recipient indemnifies ROTHELOWMAN Property Pty. Ltd. against all claims resulting from use of this document for any purpose other than its intended use, unauthorized changes or reuse of the document on other projects without the permission of ROTHELOWMAN Property Pty. Ltd. Under no circumstance shall transfer of this document be deemed a sale or constitute a transfer of the license to use this document.

13/03/2017 3:54:46 PM

| ! | FINISHES | <b>i</b>                       |                         |                              | REV | ISIONS   |     |
|---|----------|--------------------------------|-------------------------|------------------------------|-----|----------|-----|
| ļ | REFER TO | No                             | Date                    | De                           |     |          |     |
| ļ |          |                                |                         |                              | P1  | 19.04.16 | DA  |
| į | (AF02)   | APPLIED FINISH - LIGHT         | (BK03)                  | BRICK- WHITE                 | P2  | 28.10.16 | FIN |
| į | 711 02   | AT LIEBT INION LIGHT           | 1 - EIGITI BRIGHT WITTE | 5.11.51.1                    | P3  | 02.11.16 | FIN |
| į | (AF03)   | APPLIED FINISH - CHARCOAL      | GT01                    | GLASS - CLEAR                | P4  | 4.11.16  | FIN |
| į | (BK01)   | BLOCK MASONRY - LIGHT GREY     | (MF03)                  | METAL FINISH - BRONZE SCREEN | P5  | 07.11.16 | DA  |
|   |          | BEGGIVING COLLINI              | 00                      | METAL I MONE BRONZE OURLEN   | P6  | 13.03.17 | DA  |
| 1 | (5)(00)  | DI COLCAMACONIDIZI CILIADOCALI | 2.50                    |                              | 1   |          | 1   |

BK02 BLOCK MASONRY - CHARCOAL MF05 METAL FINISH - BLACK

| Description                    | Ву |
|--------------------------------|----|
| DA ISSUE                       | DM |
| FINAL COORDINATION             | JM |
| FINAL DRAFT FOR PLANNER REVIEW | JM |
| FINAL DRAFT DA                 | SL |
| DA SUBMISSION                  | SL |
| DA SUBMISSION                  | АН |
|                                |    |
|                                |    |

| PROJECT TITLE  76 Rickard Road  76 Rickard Road, Leppington | SCALE: @ A1<br>1:200 | PROJECT N<br>21541 |
|-------------------------------------------------------------|----------------------|--------------------|
|                                                             | DATE:<br>06/03/13    | DRAWN BY:<br>SL    |
| DRAWING TITLE  LOT 2 SOUTH EAST & SOUTH                     | DWG No:              | REV                |
| WEST ELEVATIONS                                             | TP22.02              | P6                 |