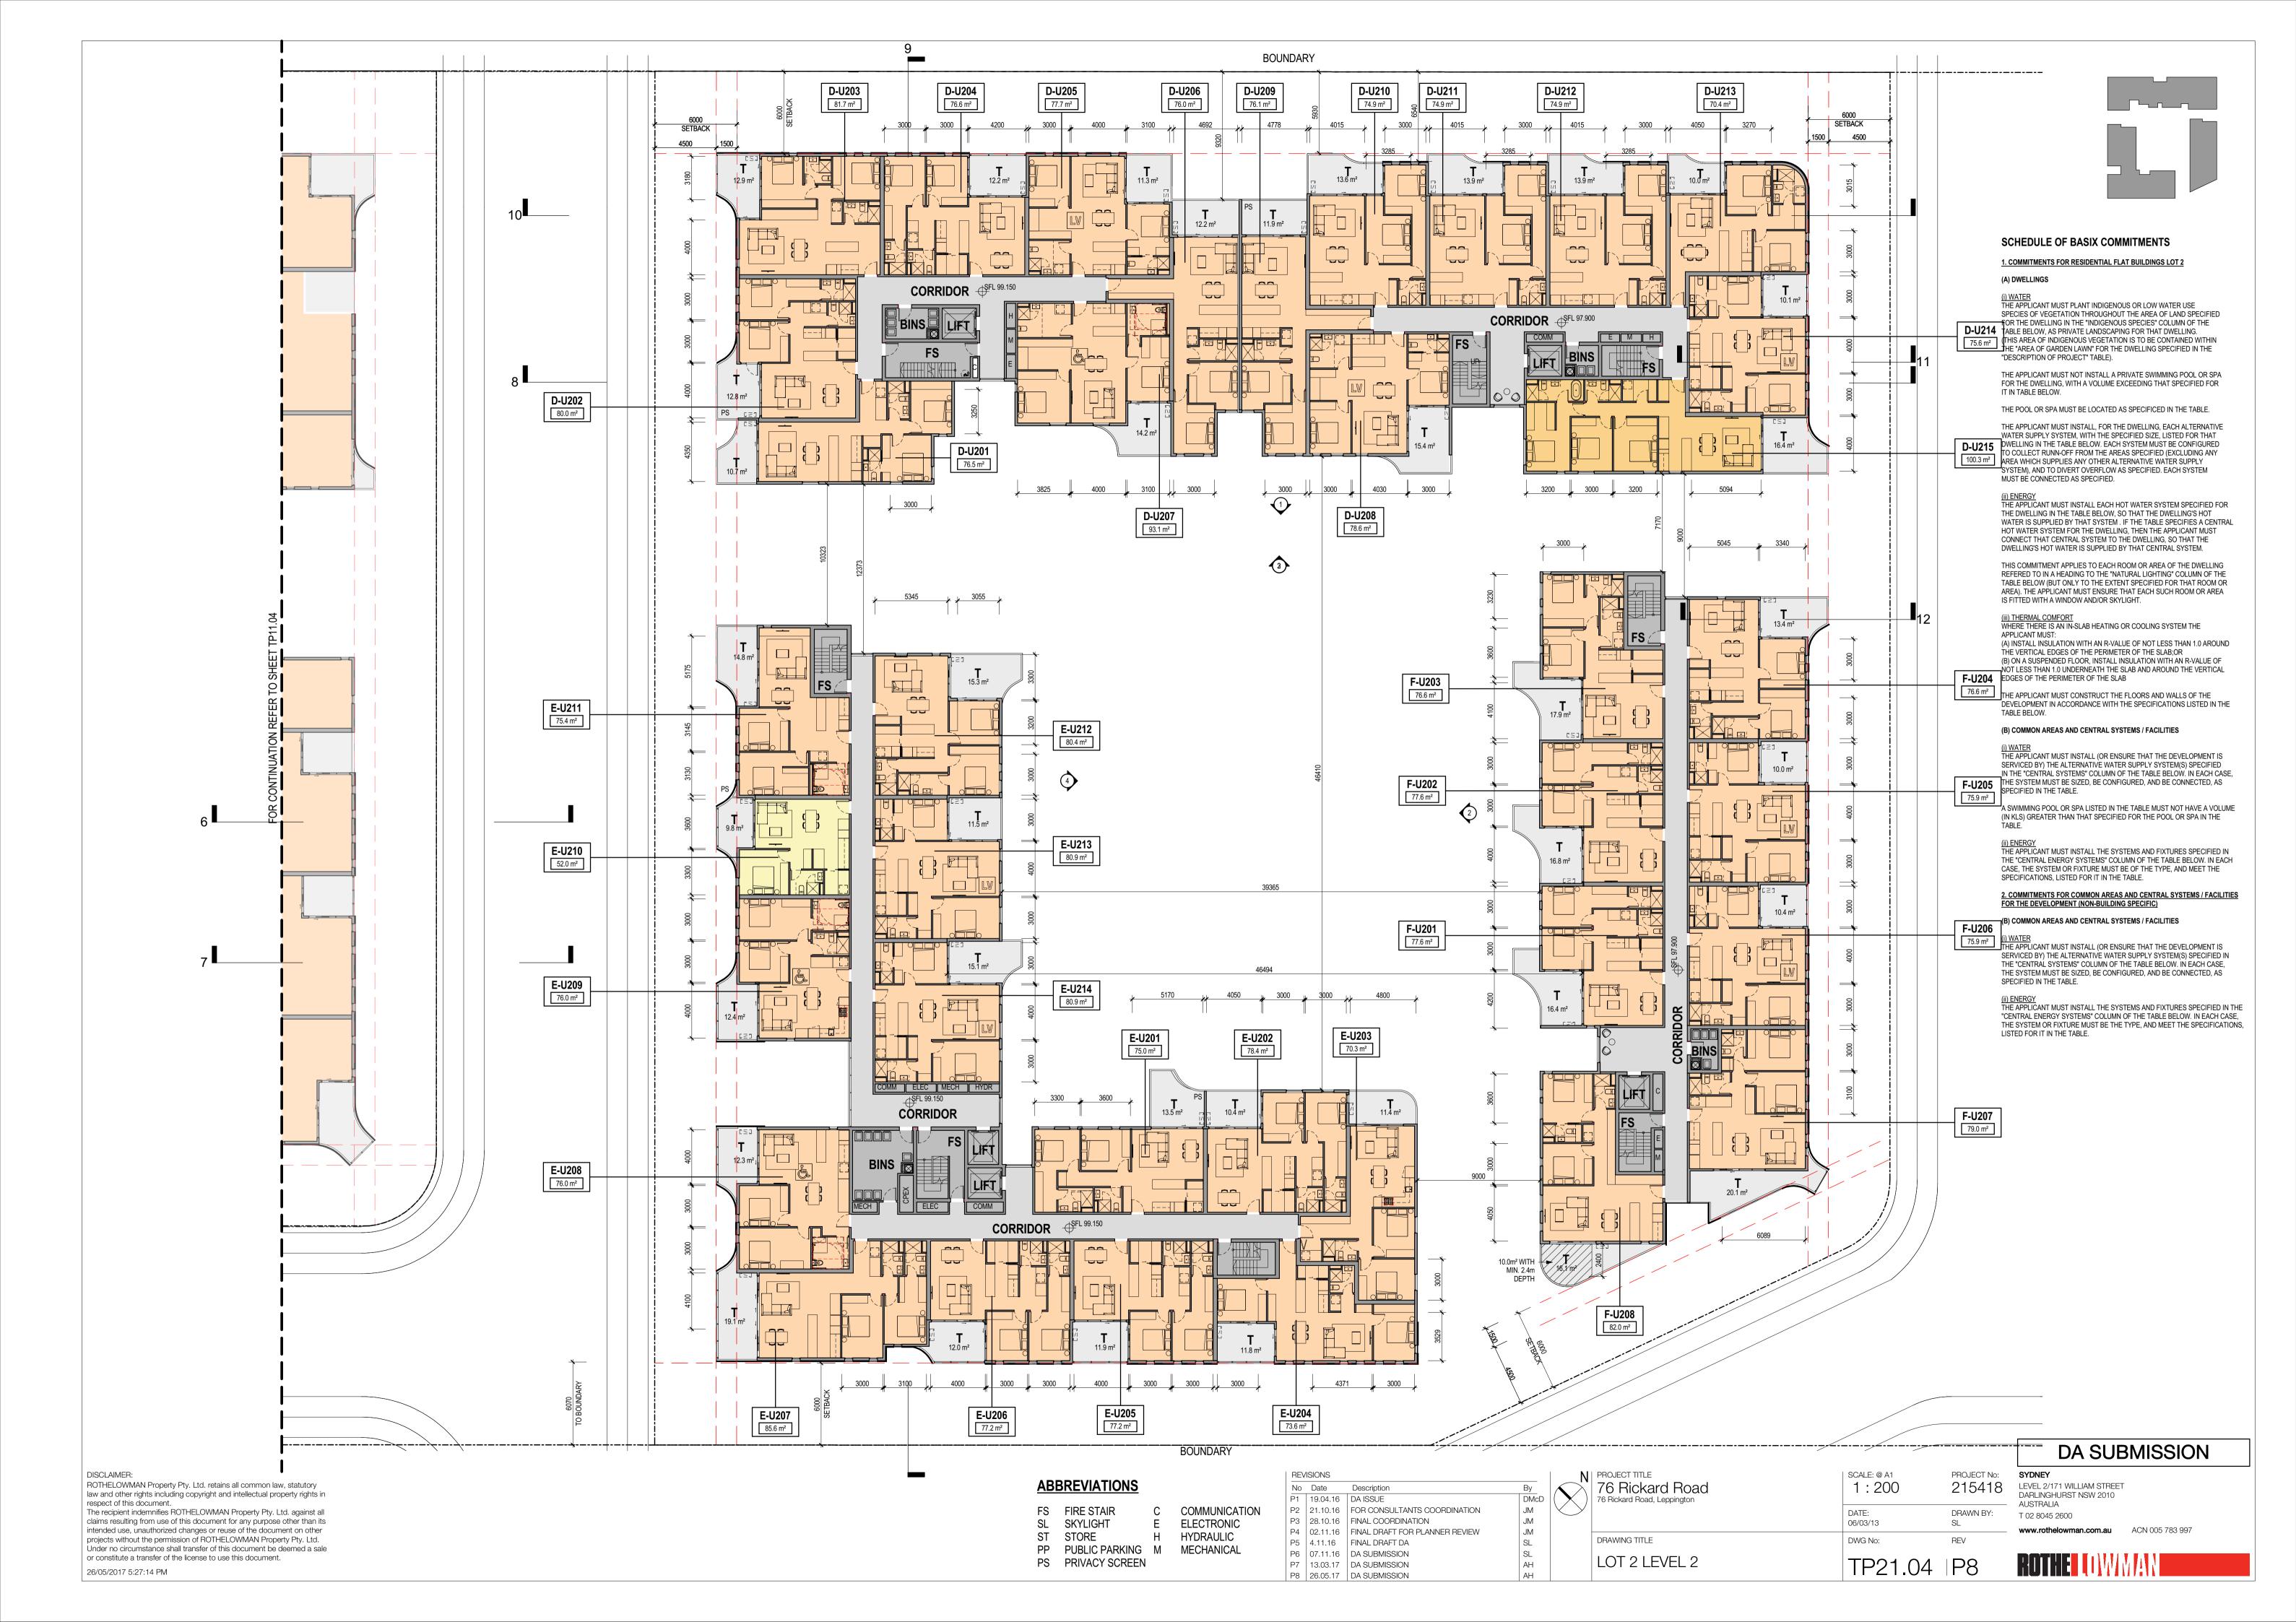

FS FIRE STAIR SL SKYLIGHT STORE

PS PRIVACY SCREEN

COMMUNICATION ELECTRONIC HYDRAULIC PP PUBLIC PARKING M MECHANICAL

CARPARKS Bicycle Visitor Motorbike/ Residential Residential Visitor | Accessible | Accessible | Total | Carwash | Scooter Park | Parks | Stores BASEMENT 75

SCHEDULE OF BASIX COMMITMENTS

(A) DWELLINGS

IT IN TABLE BELOW.

"DESCRIPTION OF PROJECT" TABLE).

MUST BE CONNECTED AS SPECIFIED.

IS FITTED WITH A WINDOW AND/OR SKYLIGHT.

EDGES OF THE PERIMETER OF THE SLAB

APPLICANT MUST:

SPECIFIED IN THE TABLE.

SPECIFIED IN THE TABLE.

LISTED FOR IT IN THE TABLE.

1. COMMITMENTS FOR RESIDENTIAL FLAT BUILDINGS LOT 1

THE APPLICANT MUST PLANT INDIGENOUS OR LOW WATER USE SPECIES OF VEGETATION THROUGHOUT THE AREA OF LAND SPECIFIED

FOR THE DWELLING IN THE "INDIGENOUS SPECIES" COLUMN OF THE TABLE BELOW, AS PRIVATE LANDSCAPING FOR THAT DWELLING.

(THIS AREA OF INDIGENOUS VEGETATION IS TO BE CONTAINED WITHIN THE "AREA OF GARDEN LAWN" FOR THE DWELLING SPECIFIED IN THE

THE APPLICANT MUST NOT INSTALL A PRIVATE SWIMMING POOL OR SPA FOR THE DWELLING, WITH A VOLUME EXCEEDING THAT SPECIFIED FOR

THE POOL OR SPA MUST BE LOCATED AS SPECIFICED IN THE TABLE. THE APPLICANT MUST INSTALL, FOR THE DWELLING, EACH ALTERNATIVE

WATER SUPPLY SYSTEM, WITH THE SPECIFIED SIZE, LISTED FOR THAT

DWELLING IN THE TABLE BELOW. EACH SYSTEM MUST BE CONFIGURED

TO COLLECT RUNN-OFF FROM THE AREAS SPECIFIED (EXCLUDING ANY

(II) ENERGY
THE APPLICANT MUST INSTALL EACH HOT WATER SYSTEM SPECIFIED FOR THE DWELLING IN THE TABLE BELOW, SO THAT THE DWELLING'S HOT WATER IS SUPPLIED BY THAT SYSTEM. IF THE TABLE SPECIFIES A CENTRAL HOT WATER SYSTEM FOR THE DWELLING, THEN THE APPLICANT MUST

AREA WHICH SUPPLIES ANY OTHER ALTERNATIVE WATER SUPPLY

SYSTEM), AND TO DIVERT OVERFLOW AS SPECIFIED. EACH SYSTEM

CONNECT THAT CENTRAL SYSTEM TO THE DWELLING, SO THAT THE

THIS COMMITMENT APPLIES TO EACH ROOM OR AREA OF THE DWELLING REFERED TO IN A HEADING TO THE "NATURAL LIGHTING" COLUMN OF THE

TABLE BELOW (BUT ONLY TO THE EXTENT SPECIFIED FOR THAT ROOM OR AREA). THE APPLICANT MUST ENSURE THAT EACH SUCH ROOM OR AREA

(A) INSTALL INSULATION WITH AN R-VALUE OF NOT LESS THAN 1.0 AROUND

(B) ON A SUSPENDED FLOOR, INSTALL INSULATION WITH AN R-VALUE OF NOT LESS THAN 1.0 UNDERNEATH THE SLAB AND AROUND THE VERTICAL

THE APPLICANT MUST CONSTRUCT THE FLOORS AND WALLS OF THE DEVELOPMENT IN ACCORDANCE WITH THE SPECIFICATIONS LISTED IN THE

(i) WATER
THE APPLICANT MUST INSTALL (OR ENSURE THAT THE DEVELOPMENT IS SERVICED BY) THE ALTERNATIVE WATER SUPPLY SYSTEM(S) SPECIFIED IN THE "CENTRAL SYSTEMS" COLUMN OF THE TABLE BELOW. IN EACH CASE, THE SYSTEM MUST BE SIZED, BE CONFIGURED, AND BE CONNECTED, AS

A SWIMMING POOL OR SPA LISTED IN THE TABLE MUST NOT HAVE A VOLUME (IN KLS) GREATER THAN THAT SPECIFIED FOR THE POOL OR SPA IN THE

(ii) ENERGY
THE APPLICANT MUST INSTALL THE SYSTEMS AND FIXTURES SPECIFIED IN

CASE, THE SYSTEM OR FIXTURE MUST BE OF THE TYPE, AND MEET THE

2. COMMITMENTS FOR COMMON AREAS AND CENTRAL SYSTEMS / FACILITIES

(i) WATER
THE APPLICANT MUST INSTALL (OR ENSURE THAT THE DEVELOPMENT IS
SERVICED BY) THE ALTERNATIVE WATER SUPPLY SYSTEM(S) SPECIFIED IN
THE "CENTRAL SYSTEMS" COLUMN OF THE TABLE BELOW. IN EACH CASE, THE SYSTEM MUST BE SIZED, BE CONFIGURED, AND BE CONNECTED, AS

(ii) ENERGY
THE APPLICANT MUST INSTALL THE SYSTEMS AND FIXTURES SPECIFIED IN THE
"CENTRAL ENERGY SYSTEMS" COLUMN OF THE TABLE BELOW. IN EACH CASE,
THE SYSTEM OR FIXTURE MUST BE THE TYPE, AND MEET THE SPECIFICATIONS,

SPECIFICATIONS, LISTED FOR IT IN THE TABLE.

FOR THE DEVELOPMENT (NON-BUILDING SPECIFIC)

(B) COMMON AREAS AND CENTRAL SYSTEMS / FACILITIES

DWELLING'S HOT WATER IS SUPPLIED BY THAT CENTRAL SYSTEM.

(iii) THERMAL COMFORT WHERE THERE IS AN IN-SLAB HEATING OR COOLING SYSTEM THE

THE VERTICAL EDGES OF THE PERIMETER OF THE SLAB;OR

(B) COMMON AREAS AND CENTRAL SYSTEMS / FACILITIES

REVISIONS FINISHES
REFER TO THE DESIGN REPORT FOR DESCRIPTION AND COLOUR No Date Description P1 19.04.16 DA ISSUE DMcD P2 27.10.16 BASIX ISSUE AF02 APPLIED FINISH - LIGHT BK03 BRICK- WHITE P3 28.10.16 FINAL COORDINATION AF03 APPLIED FINISH - CHARCOAL GT01 GLASS - CLEAR P4 02.11.16 FINAL DRAFT FOR PLANNER REVIEW JM P5 4.11.16 FINAL DRAFT DA
P6 13.03.17 DA SUBMISSION
P7 26.05.17 DA SUBMISSION BK01) BLOCK MASONRY - LIGHT GREY (MF03) METAL FINISH - BRONZE SCREEN (BK02) BLOCK MASONRY - CHARCOAL (MF05) METAL FINISH - BLACK