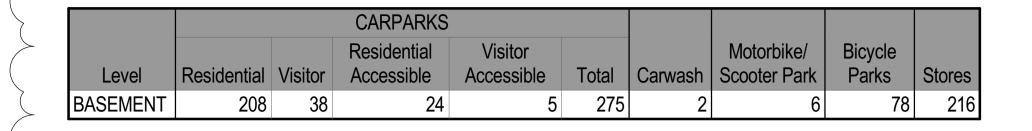

FS FIRE STAIR SL SKYLIGHT STORE

PS PRIVACY SCREEN

COMMUNICATION ELECTRONIC HYDRAULIC PP PUBLIC PARKING M MECHANICAL

CARPARKS Bicycle Visitor Motorbike/ Residential Residential Visitor | Accessible | Accessible | Total | Carwash | Scooter Park | Parks | Stores BASEMENT 75

|          |             |         | CARPARKS                  |                       |       |         |                            |                  |        |
|----------|-------------|---------|---------------------------|-----------------------|-------|---------|----------------------------|------------------|--------|
| Level    | Residential | Visitor | Residential<br>Accessible | Visitor<br>Accessible | Total | Carwash | Motorbike/<br>Scooter Park | Bicycle<br>Parks | Stores |
| BASEMENT | 75          | 15      | 12                        | 2                     | 104   | 0       | 2                          | 28               | 79     |