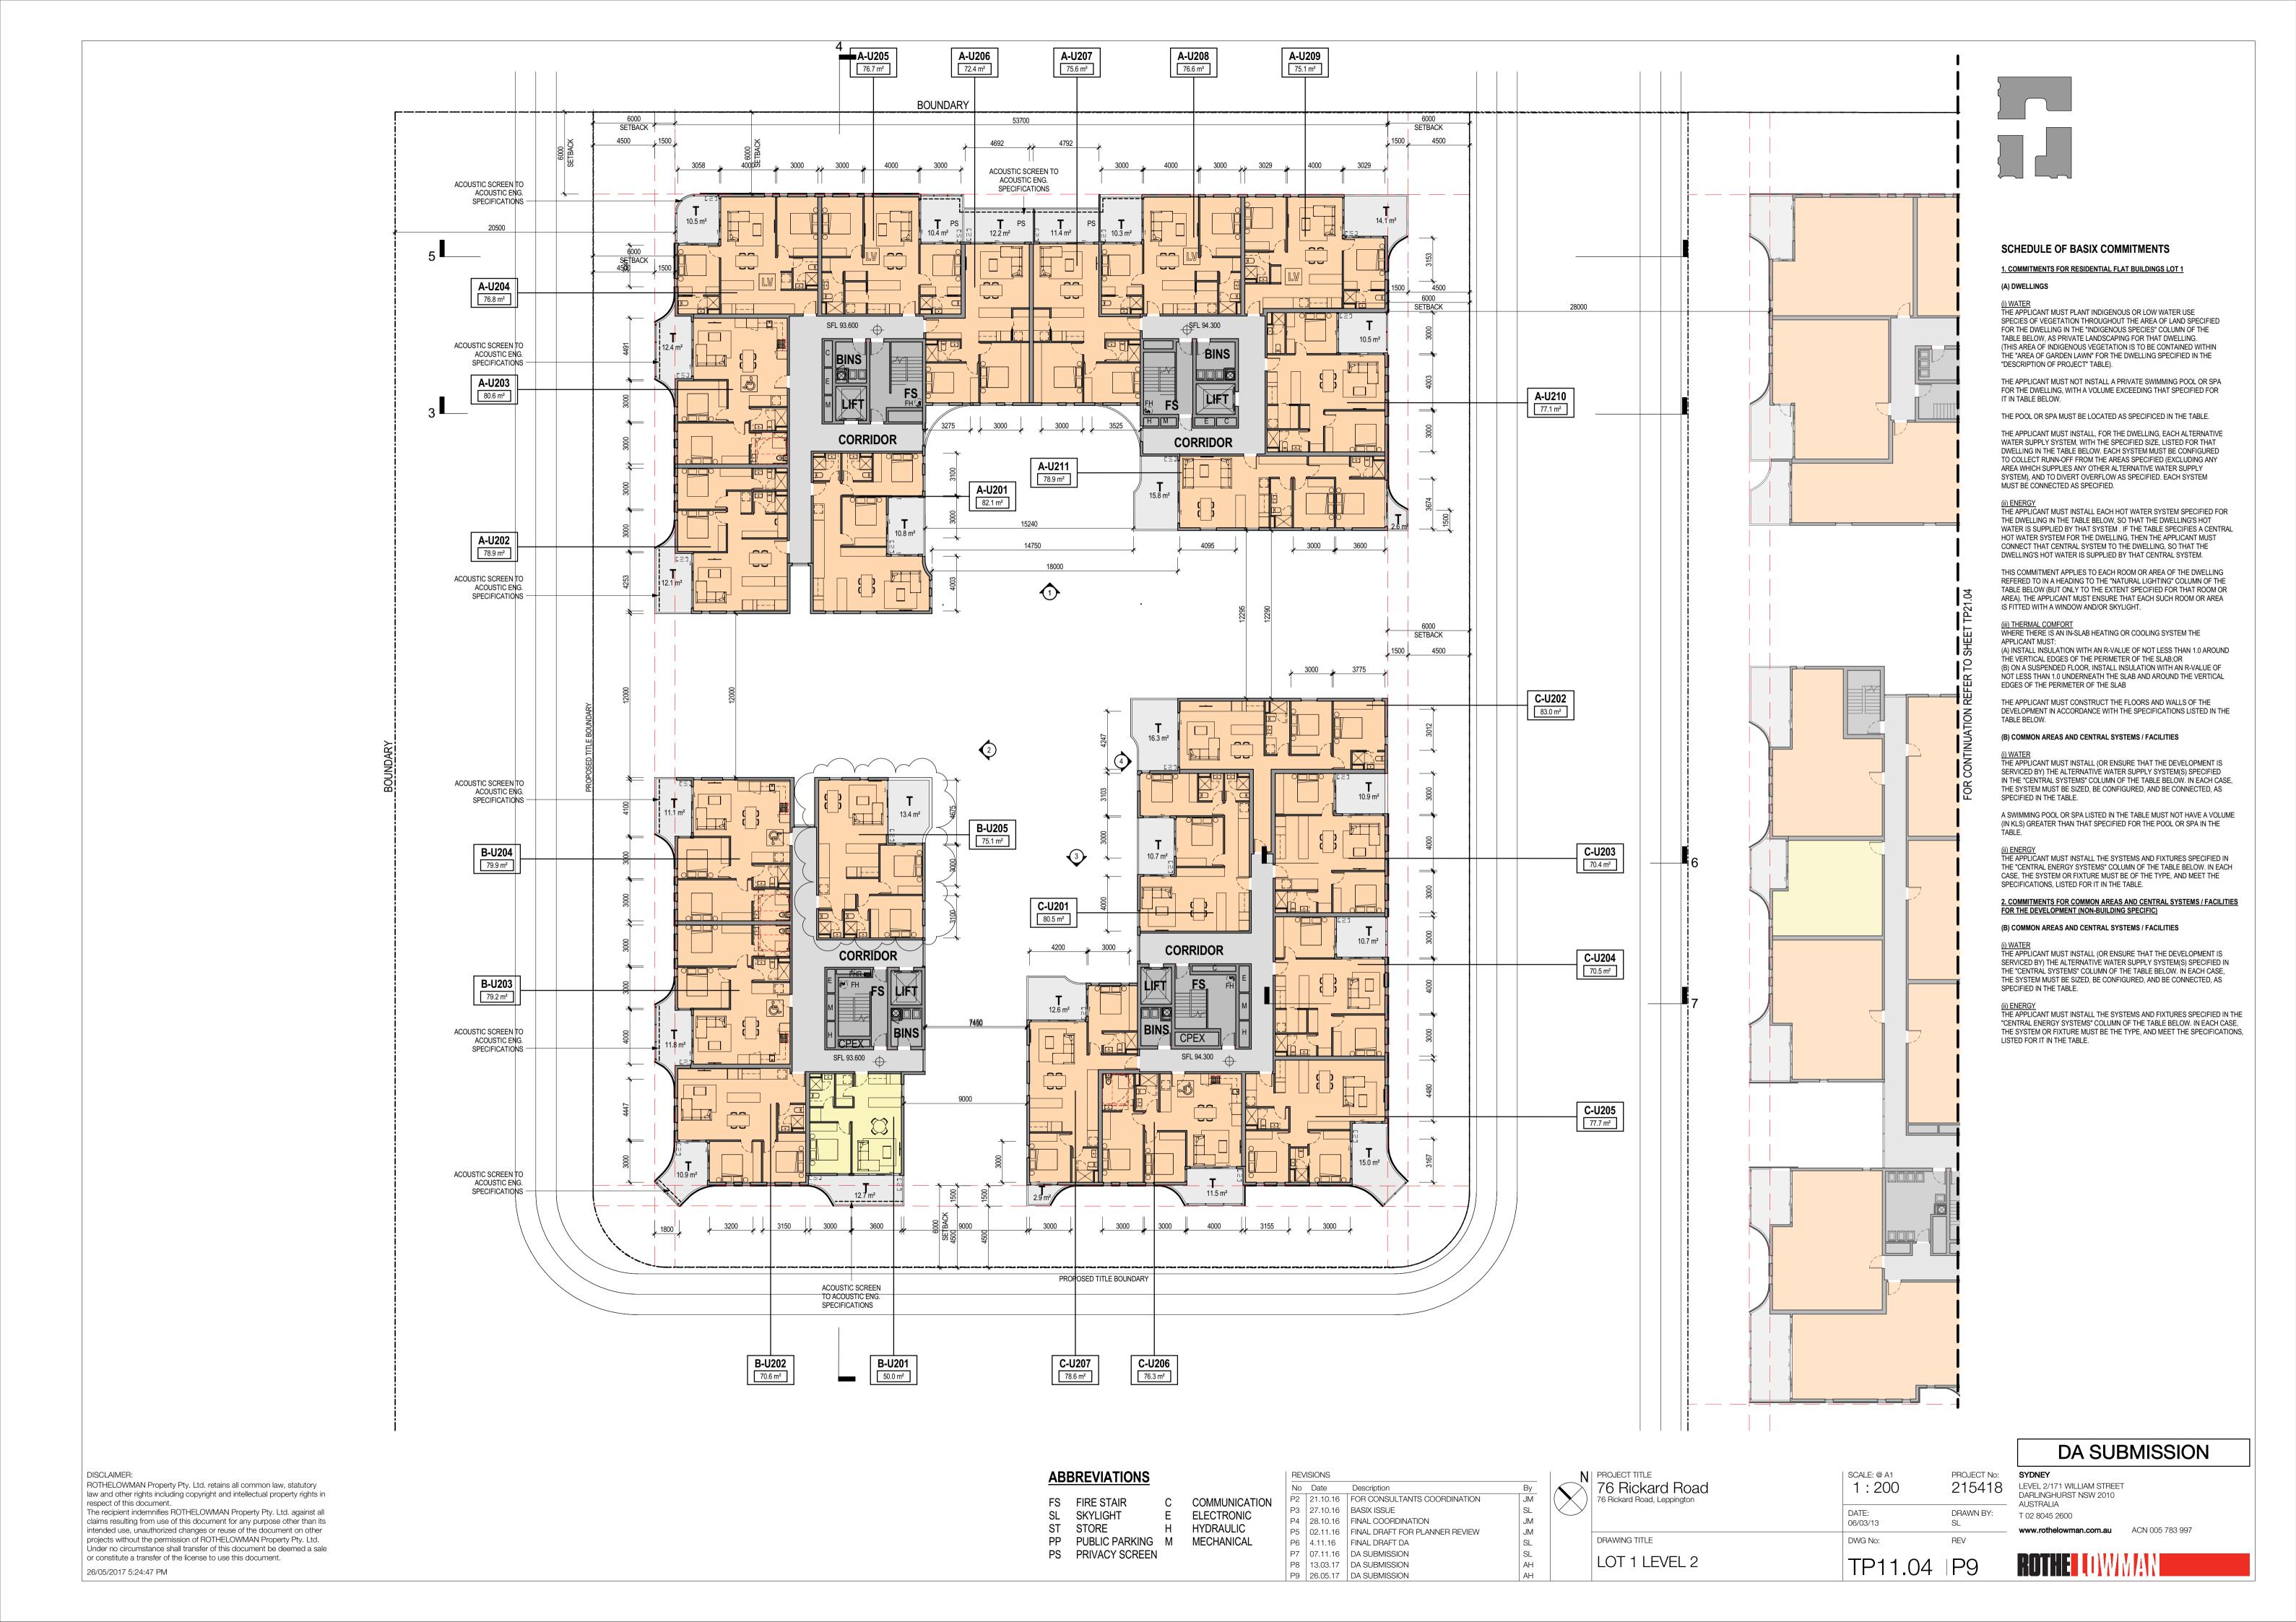

SCHEDULE OF BASIX COMMITMENTS

(A) DWELLINGS

IT IN TABLE BELOW.

"DESCRIPTION OF PROJECT" TABLE).

MUST BE CONNECTED AS SPECIFIED.

IS FITTED WITH A WINDOW AND/OR SKYLIGHT.

EDGES OF THE PERIMETER OF THE SLAB

APPLICANT MUST:

SPECIFIED IN THE TABLE.

SPECIFIED IN THE TABLE.

LISTED FOR IT IN THE TABLE.

1. COMMITMENTS FOR RESIDENTIAL FLAT BUILDINGS LOT 1

THE APPLICANT MUST PLANT INDIGENOUS OR LOW WATER USE SPECIES OF VEGETATION THROUGHOUT THE AREA OF LAND SPECIFIED

FOR THE DWELLING IN THE "INDIGENOUS SPECIES" COLUMN OF THE TABLE BELOW, AS PRIVATE LANDSCAPING FOR THAT DWELLING.

(THIS AREA OF INDIGENOUS VEGETATION IS TO BE CONTAINED WITHIN THE "AREA OF GARDEN LAWN" FOR THE DWELLING SPECIFIED IN THE

THE APPLICANT MUST NOT INSTALL A PRIVATE SWIMMING POOL OR SPA FOR THE DWELLING, WITH A VOLUME EXCEEDING THAT SPECIFIED FOR

THE POOL OR SPA MUST BE LOCATED AS SPECIFICED IN THE TABLE. THE APPLICANT MUST INSTALL, FOR THE DWELLING, EACH ALTERNATIVE

WATER SUPPLY SYSTEM, WITH THE SPECIFIED SIZE, LISTED FOR THAT

DWELLING IN THE TABLE BELOW. EACH SYSTEM MUST BE CONFIGURED

TO COLLECT RUNN-OFF FROM THE AREAS SPECIFIED (EXCLUDING ANY

(II) ENERGY
THE APPLICANT MUST INSTALL EACH HOT WATER SYSTEM SPECIFIED FOR THE DWELLING IN THE TABLE BELOW, SO THAT THE DWELLING'S HOT WATER IS SUPPLIED BY THAT SYSTEM. IF THE TABLE SPECIFIES A CENTRAL HOT WATER SYSTEM FOR THE DWELLING, THEN THE APPLICANT MUST

AREA WHICH SUPPLIES ANY OTHER ALTERNATIVE WATER SUPPLY

SYSTEM), AND TO DIVERT OVERFLOW AS SPECIFIED. EACH SYSTEM

CONNECT THAT CENTRAL SYSTEM TO THE DWELLING, SO THAT THE

THIS COMMITMENT APPLIES TO EACH ROOM OR AREA OF THE DWELLING REFERED TO IN A HEADING TO THE "NATURAL LIGHTING" COLUMN OF THE

TABLE BELOW (BUT ONLY TO THE EXTENT SPECIFIED FOR THAT ROOM OR AREA). THE APPLICANT MUST ENSURE THAT EACH SUCH ROOM OR AREA

(A) INSTALL INSULATION WITH AN R-VALUE OF NOT LESS THAN 1.0 AROUND

(B) ON A SUSPENDED FLOOR, INSTALL INSULATION WITH AN R-VALUE OF NOT LESS THAN 1.0 UNDERNEATH THE SLAB AND AROUND THE VERTICAL

THE APPLICANT MUST CONSTRUCT THE FLOORS AND WALLS OF THE DEVELOPMENT IN ACCORDANCE WITH THE SPECIFICATIONS LISTED IN THE

(i) WATER
THE APPLICANT MUST INSTALL (OR ENSURE THAT THE DEVELOPMENT IS SERVICED BY) THE ALTERNATIVE WATER SUPPLY SYSTEM(S) SPECIFIED IN THE "CENTRAL SYSTEMS" COLUMN OF THE TABLE BELOW. IN EACH CASE, THE SYSTEM MUST BE SIZED, BE CONFIGURED, AND BE CONNECTED, AS

A SWIMMING POOL OR SPA LISTED IN THE TABLE MUST NOT HAVE A VOLUME (IN KLS) GREATER THAN THAT SPECIFIED FOR THE POOL OR SPA IN THE

(ii) ENERGY
THE APPLICANT MUST INSTALL THE SYSTEMS AND FIXTURES SPECIFIED IN

CASE, THE SYSTEM OR FIXTURE MUST BE OF THE TYPE, AND MEET THE

2. COMMITMENTS FOR COMMON AREAS AND CENTRAL SYSTEMS / FACILITIES

(i) WATER
THE APPLICANT MUST INSTALL (OR ENSURE THAT THE DEVELOPMENT IS
SERVICED BY) THE ALTERNATIVE WATER SUPPLY SYSTEM(S) SPECIFIED IN
THE "CENTRAL SYSTEMS" COLUMN OF THE TABLE BELOW. IN EACH CASE, THE SYSTEM MUST BE SIZED, BE CONFIGURED, AND BE CONNECTED, AS

(ii) ENERGY
THE APPLICANT MUST INSTALL THE SYSTEMS AND FIXTURES SPECIFIED IN THE
"CENTRAL ENERGY SYSTEMS" COLUMN OF THE TABLE BELOW. IN EACH CASE,
THE SYSTEM OR FIXTURE MUST BE THE TYPE, AND MEET THE SPECIFICATIONS,

SPECIFICATIONS, LISTED FOR IT IN THE TABLE.

FOR THE DEVELOPMENT (NON-BUILDING SPECIFIC)

(B) COMMON AREAS AND CENTRAL SYSTEMS / FACILITIES

DWELLING'S HOT WATER IS SUPPLIED BY THAT CENTRAL SYSTEM.

(iii) THERMAL COMFORT WHERE THERE IS AN IN-SLAB HEATING OR COOLING SYSTEM THE

THE VERTICAL EDGES OF THE PERIMETER OF THE SLAB;OR

(B) COMMON AREAS AND CENTRAL SYSTEMS / FACILITIES

REVISIONS FINISHES
REFER TO THE DESIGN REPORT FOR DESCRIPTION AND COLOUR No Date Description P1 19.04.16 DA ISSUE DMcD P2 27.10.16 BASIX ISSUE AF02 APPLIED FINISH - LIGHT BK03 BRICK- WHITE P3 28.10.16 FINAL COORDINATION AF03 APPLIED FINISH - CHARCOAL GT01 GLASS - CLEAR P4 02.11.16 FINAL DRAFT FOR PLANNER REVIEW JM P5 4.11.16 FINAL DRAFT DA
P6 13.03.17 DA SUBMISSION
P7 26.05.17 DA SUBMISSION BK01) BLOCK MASONRY - LIGHT GREY (MF03) METAL FINISH - BRONZE SCREEN (BK02) BLOCK MASONRY - CHARCOAL (MF05) METAL FINISH - BLACK