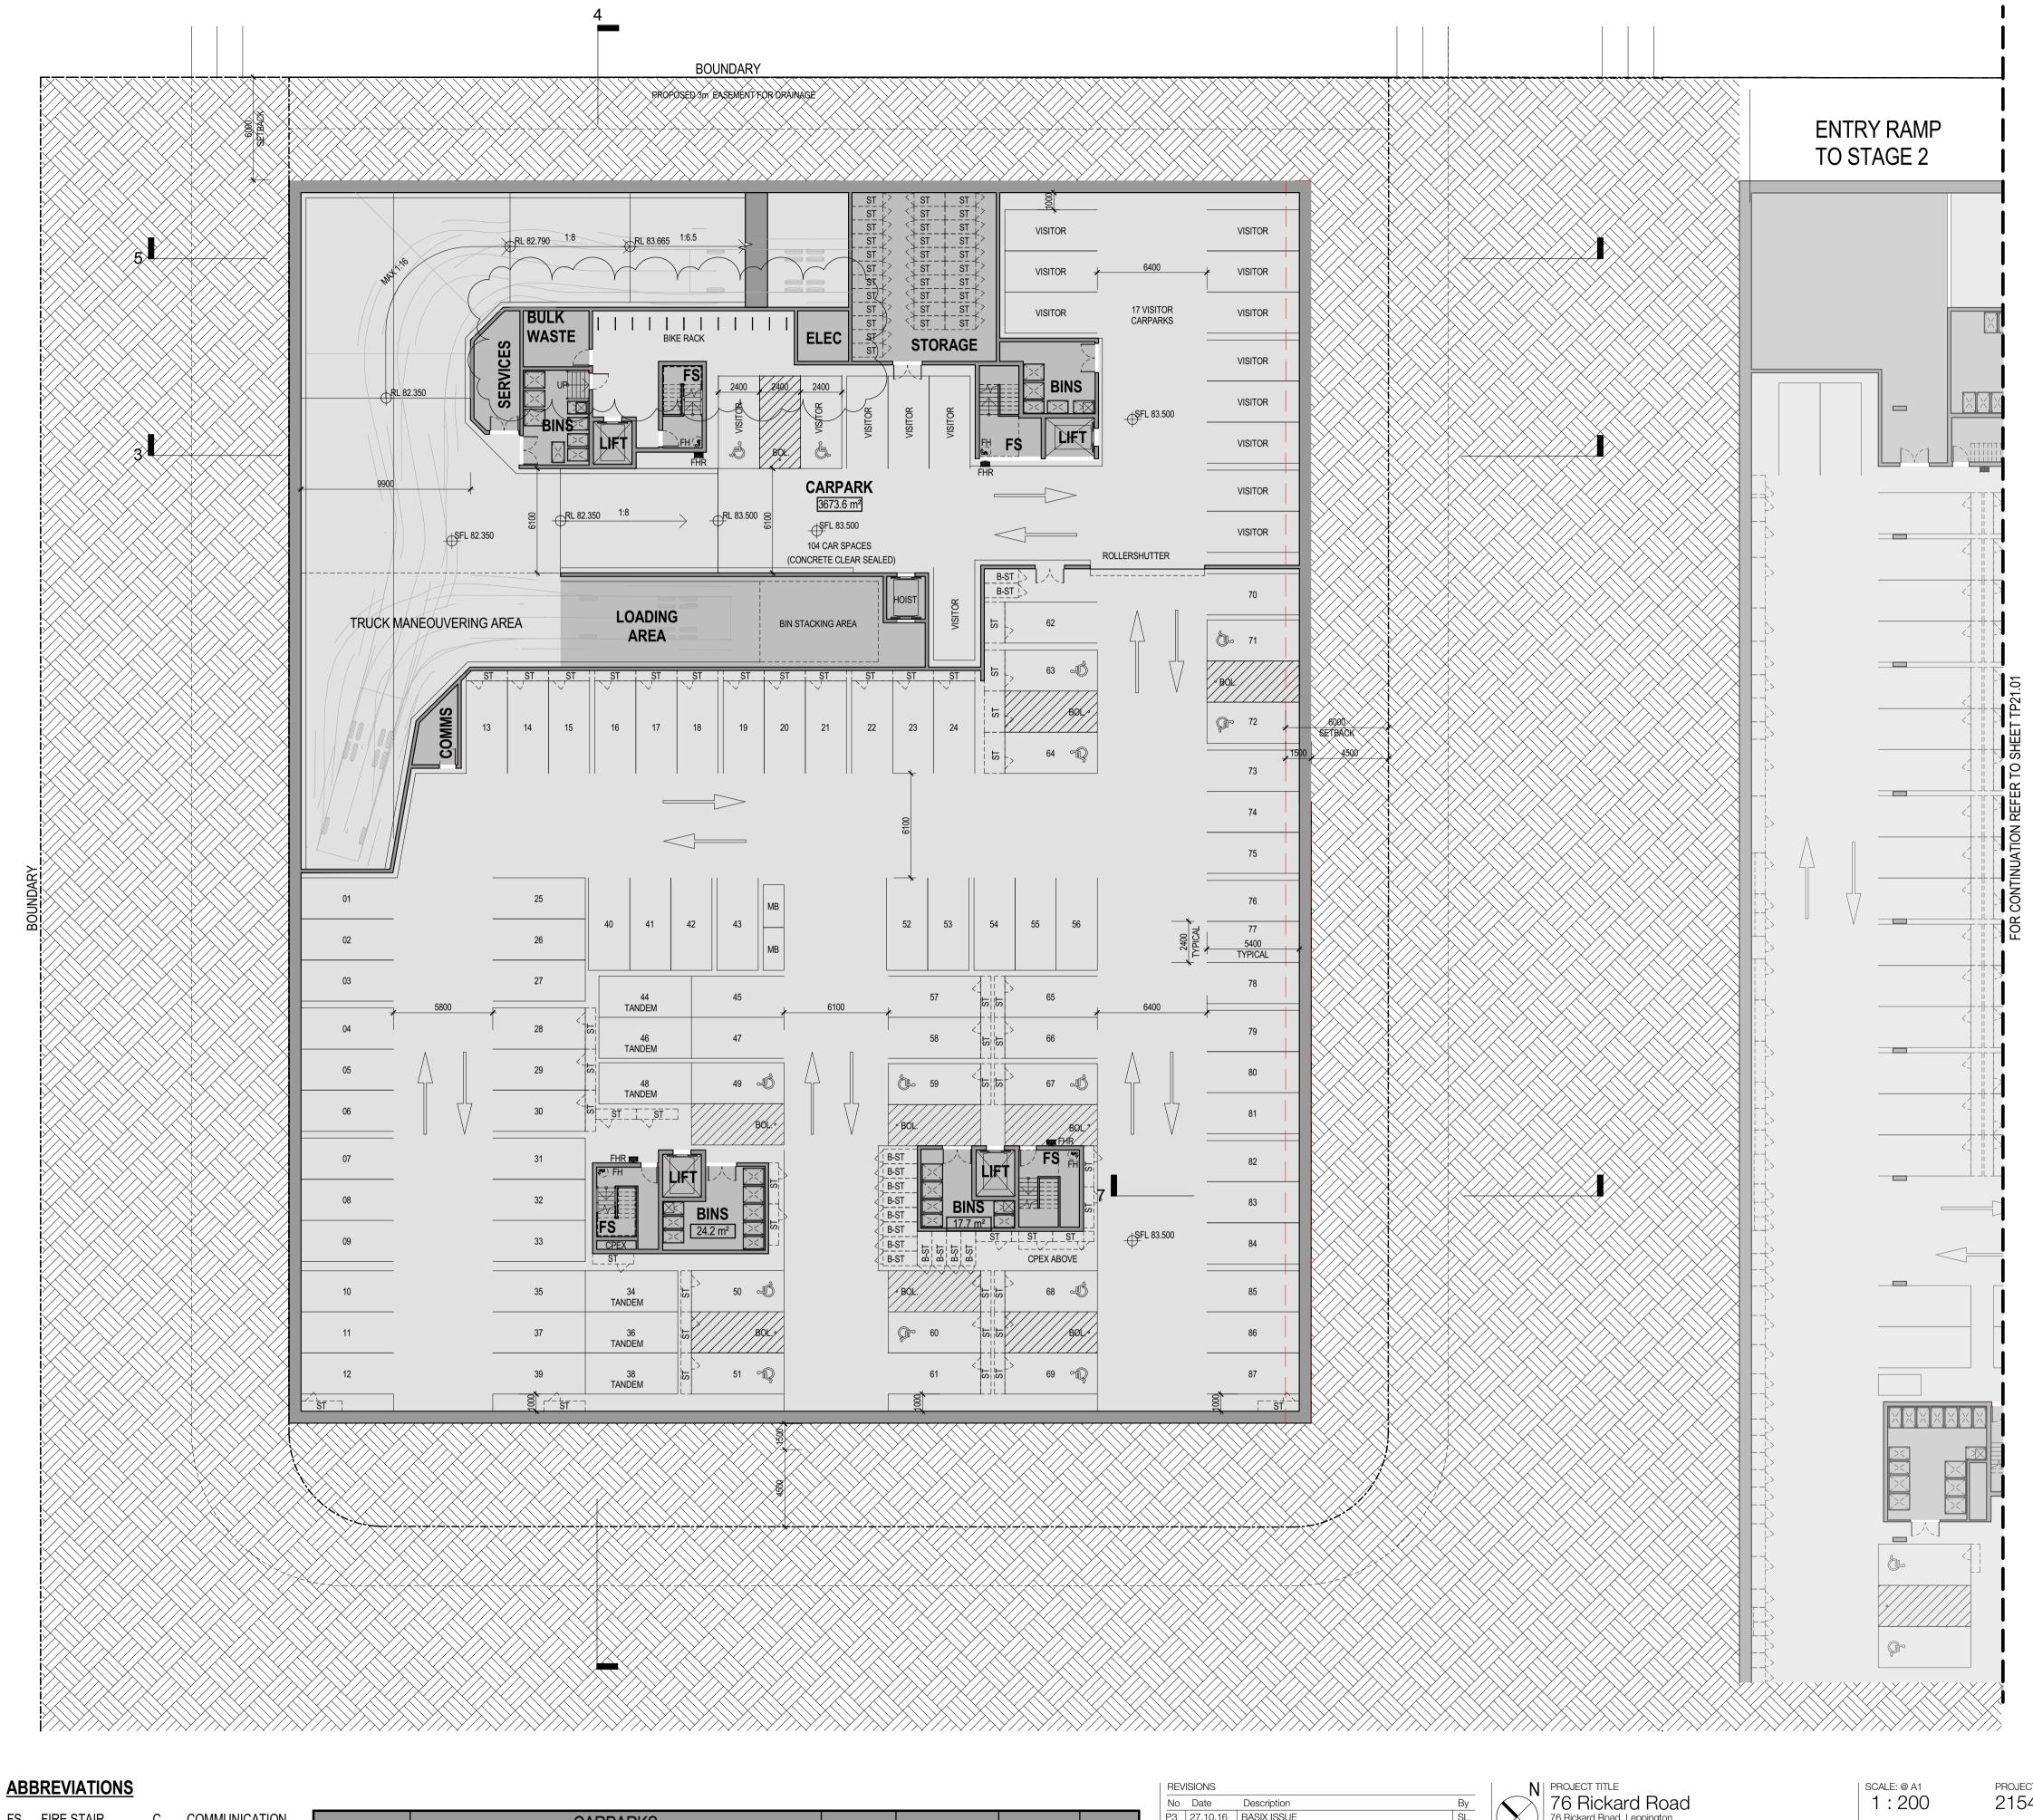

FS FIRE STAIR SL SKYLIGHT STORE

PS PRIVACY SCREEN

COMMUNICATION ELECTRONIC HYDRAULIC PP PUBLIC PARKING M MECHANICAL

CARPARKS Bicycle Visitor Motorbike/ Residential Residential Visitor | Accessible | Accessible | Total | Carwash | Scooter Park | Parks | Stores BASEMENT 75

|          |             |         | CARPARKS                  |                       |       |         |                            |                  |        |
|----------|-------------|---------|---------------------------|-----------------------|-------|---------|----------------------------|------------------|--------|
| Level    | Residential | Visitor | Residential<br>Accessible | Visitor<br>Accessible | Total | Carwash | Motorbike/<br>Scooter Park | Bicycle<br>Parks | Stores |
| BASEMENT | 75          | 15      | 12                        | 2                     | 104   | 0       | 2                          | 28               | 79     |