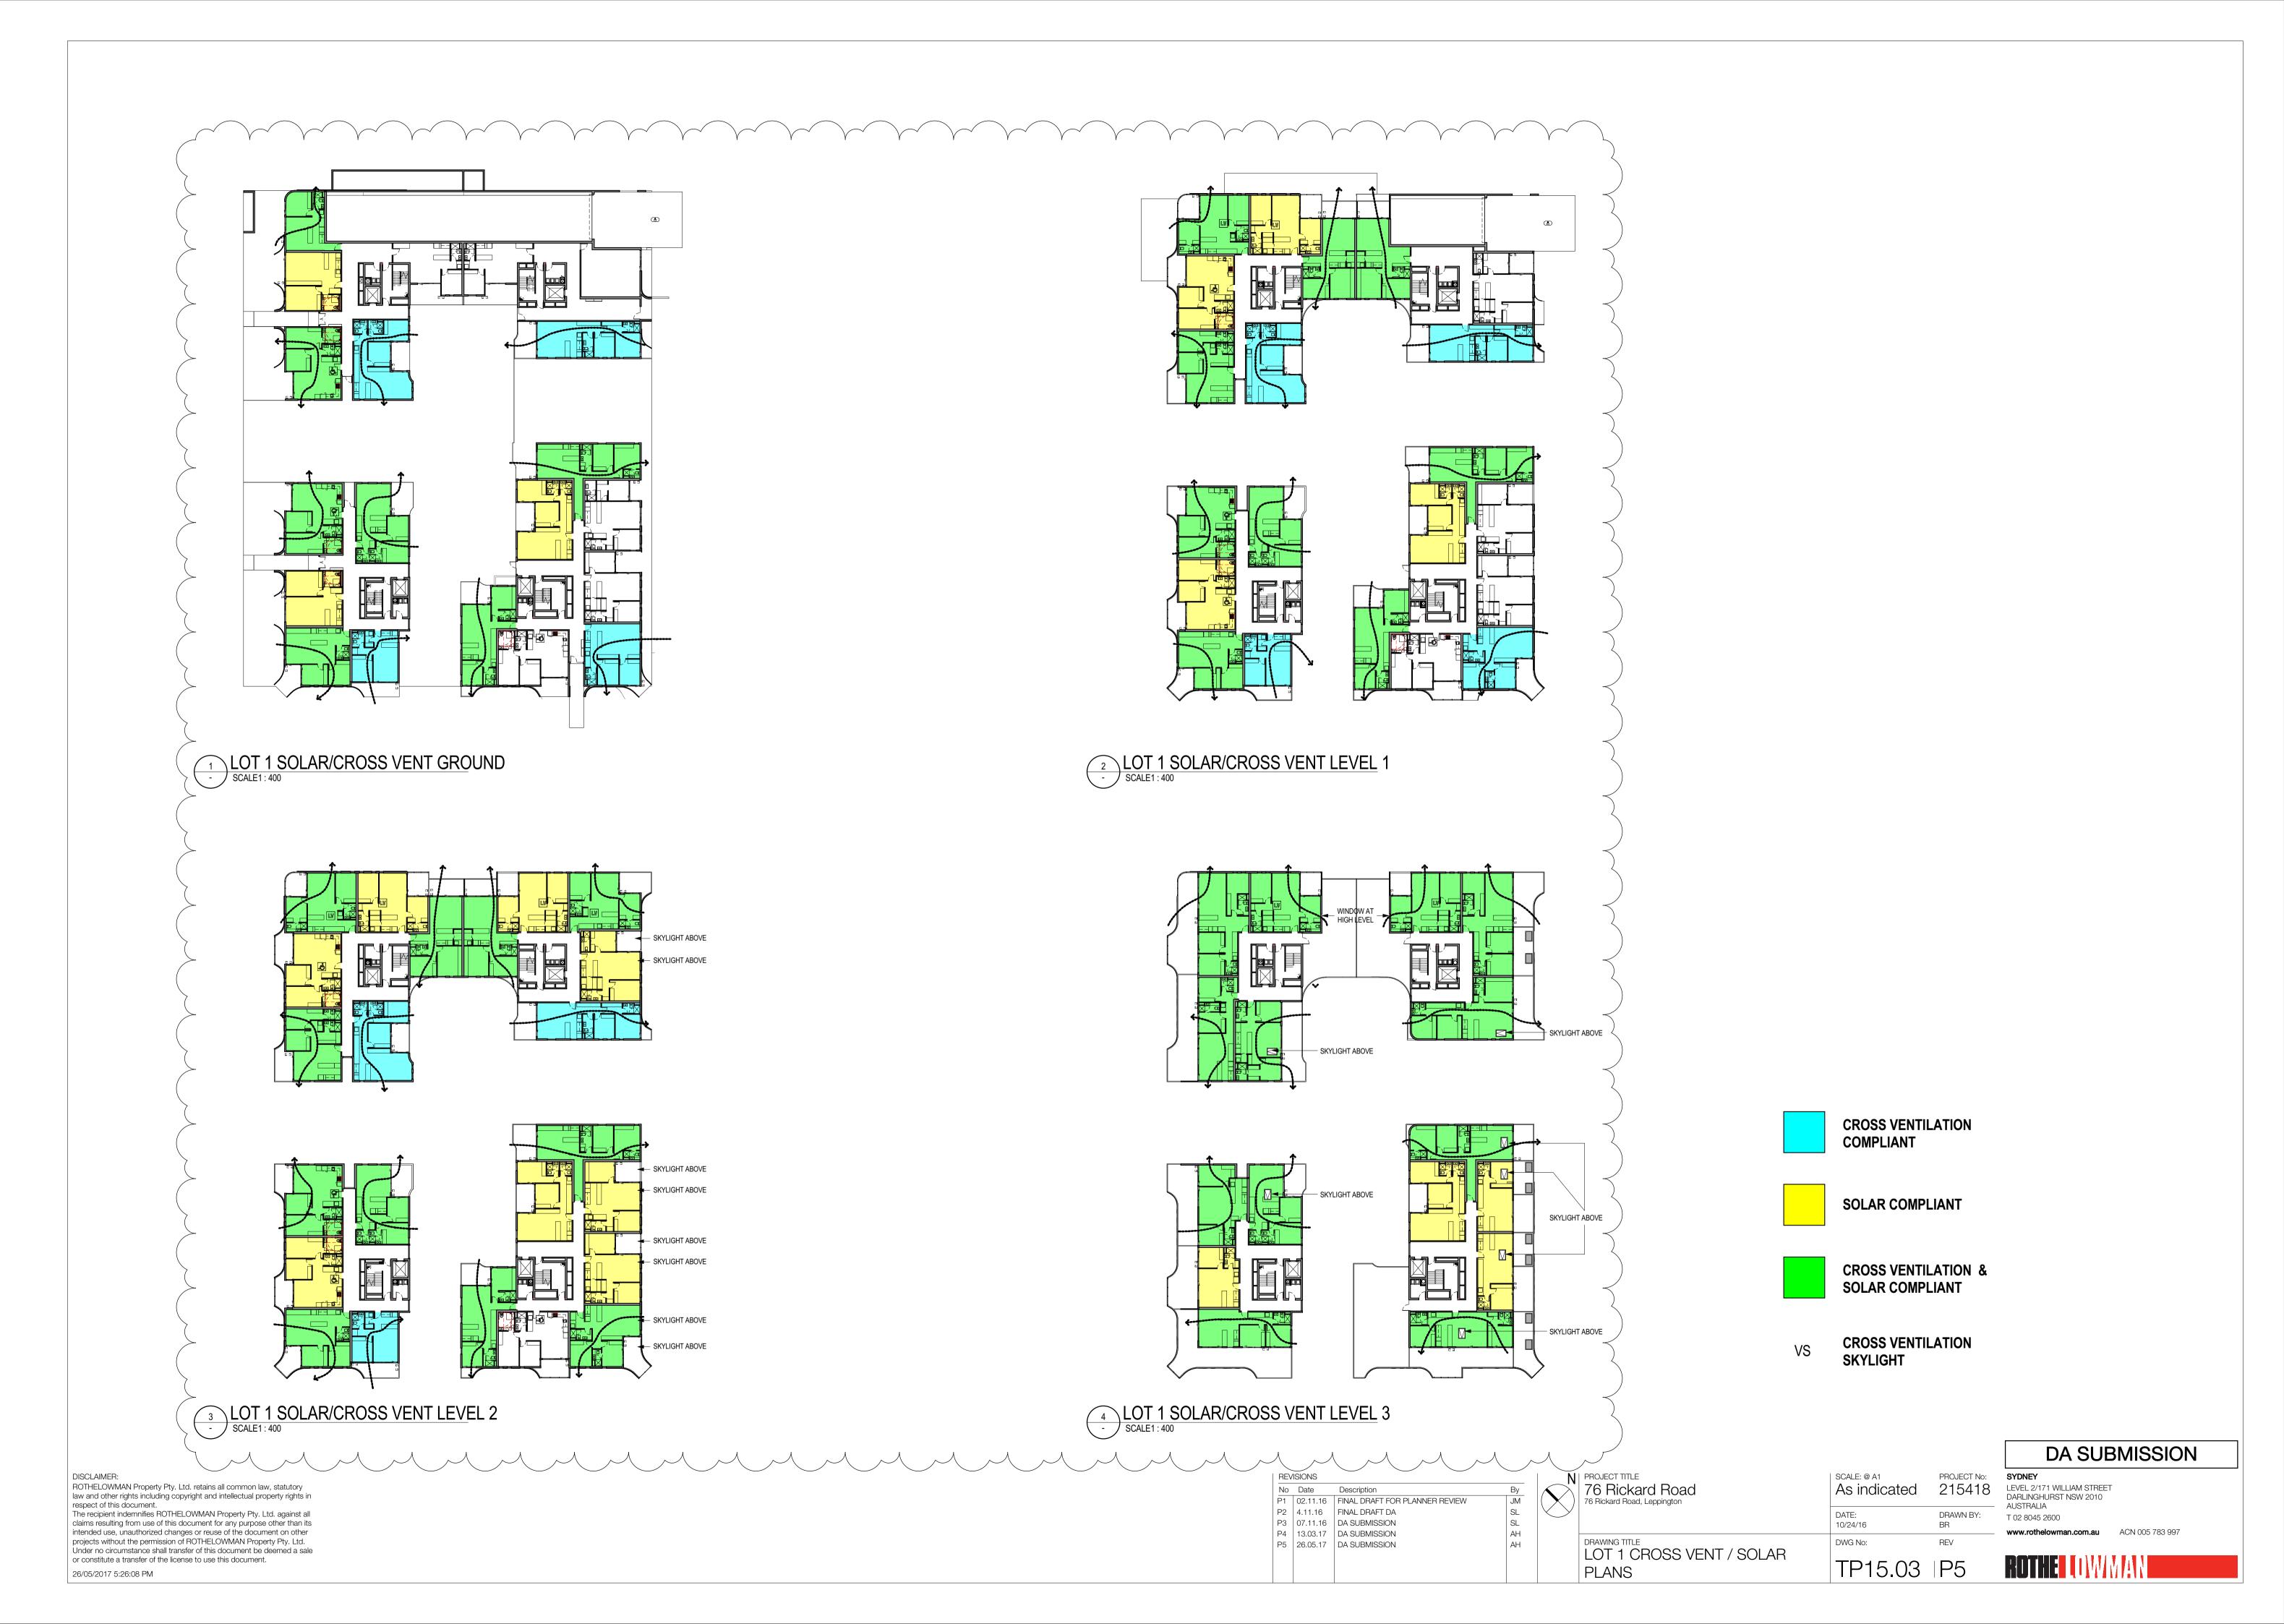

#### **SOLAR ACCESS**

Living rooms and private open spaces of at least 70% of apartments in a building receive a minimum of 2 hours direct sunlight between 9am and 3pm at mid winter in the Sydney Metropolitan Area and in the Newcastle and Wollongong local government areas.

#### **CROSS VENTILATION**

At least 60% of apartments are naturally cross ventilated in the first nine storeys of the building. Apartments at ten storeys or greater are deemed to be cross ventilated only if any enclosure of the balconies at these levels allows adequate natural ventilation and cannot be fully enclosed.

#### SOLAR ACCESS

Living rooms and private open spaces of at least 70% of apartments in a building receive a minimum of 2 hours direct sunlight between 9am and 3pm at mid winter in the Sydney Metropolitan Area and in the Newcastle and Wollongong local government areas.