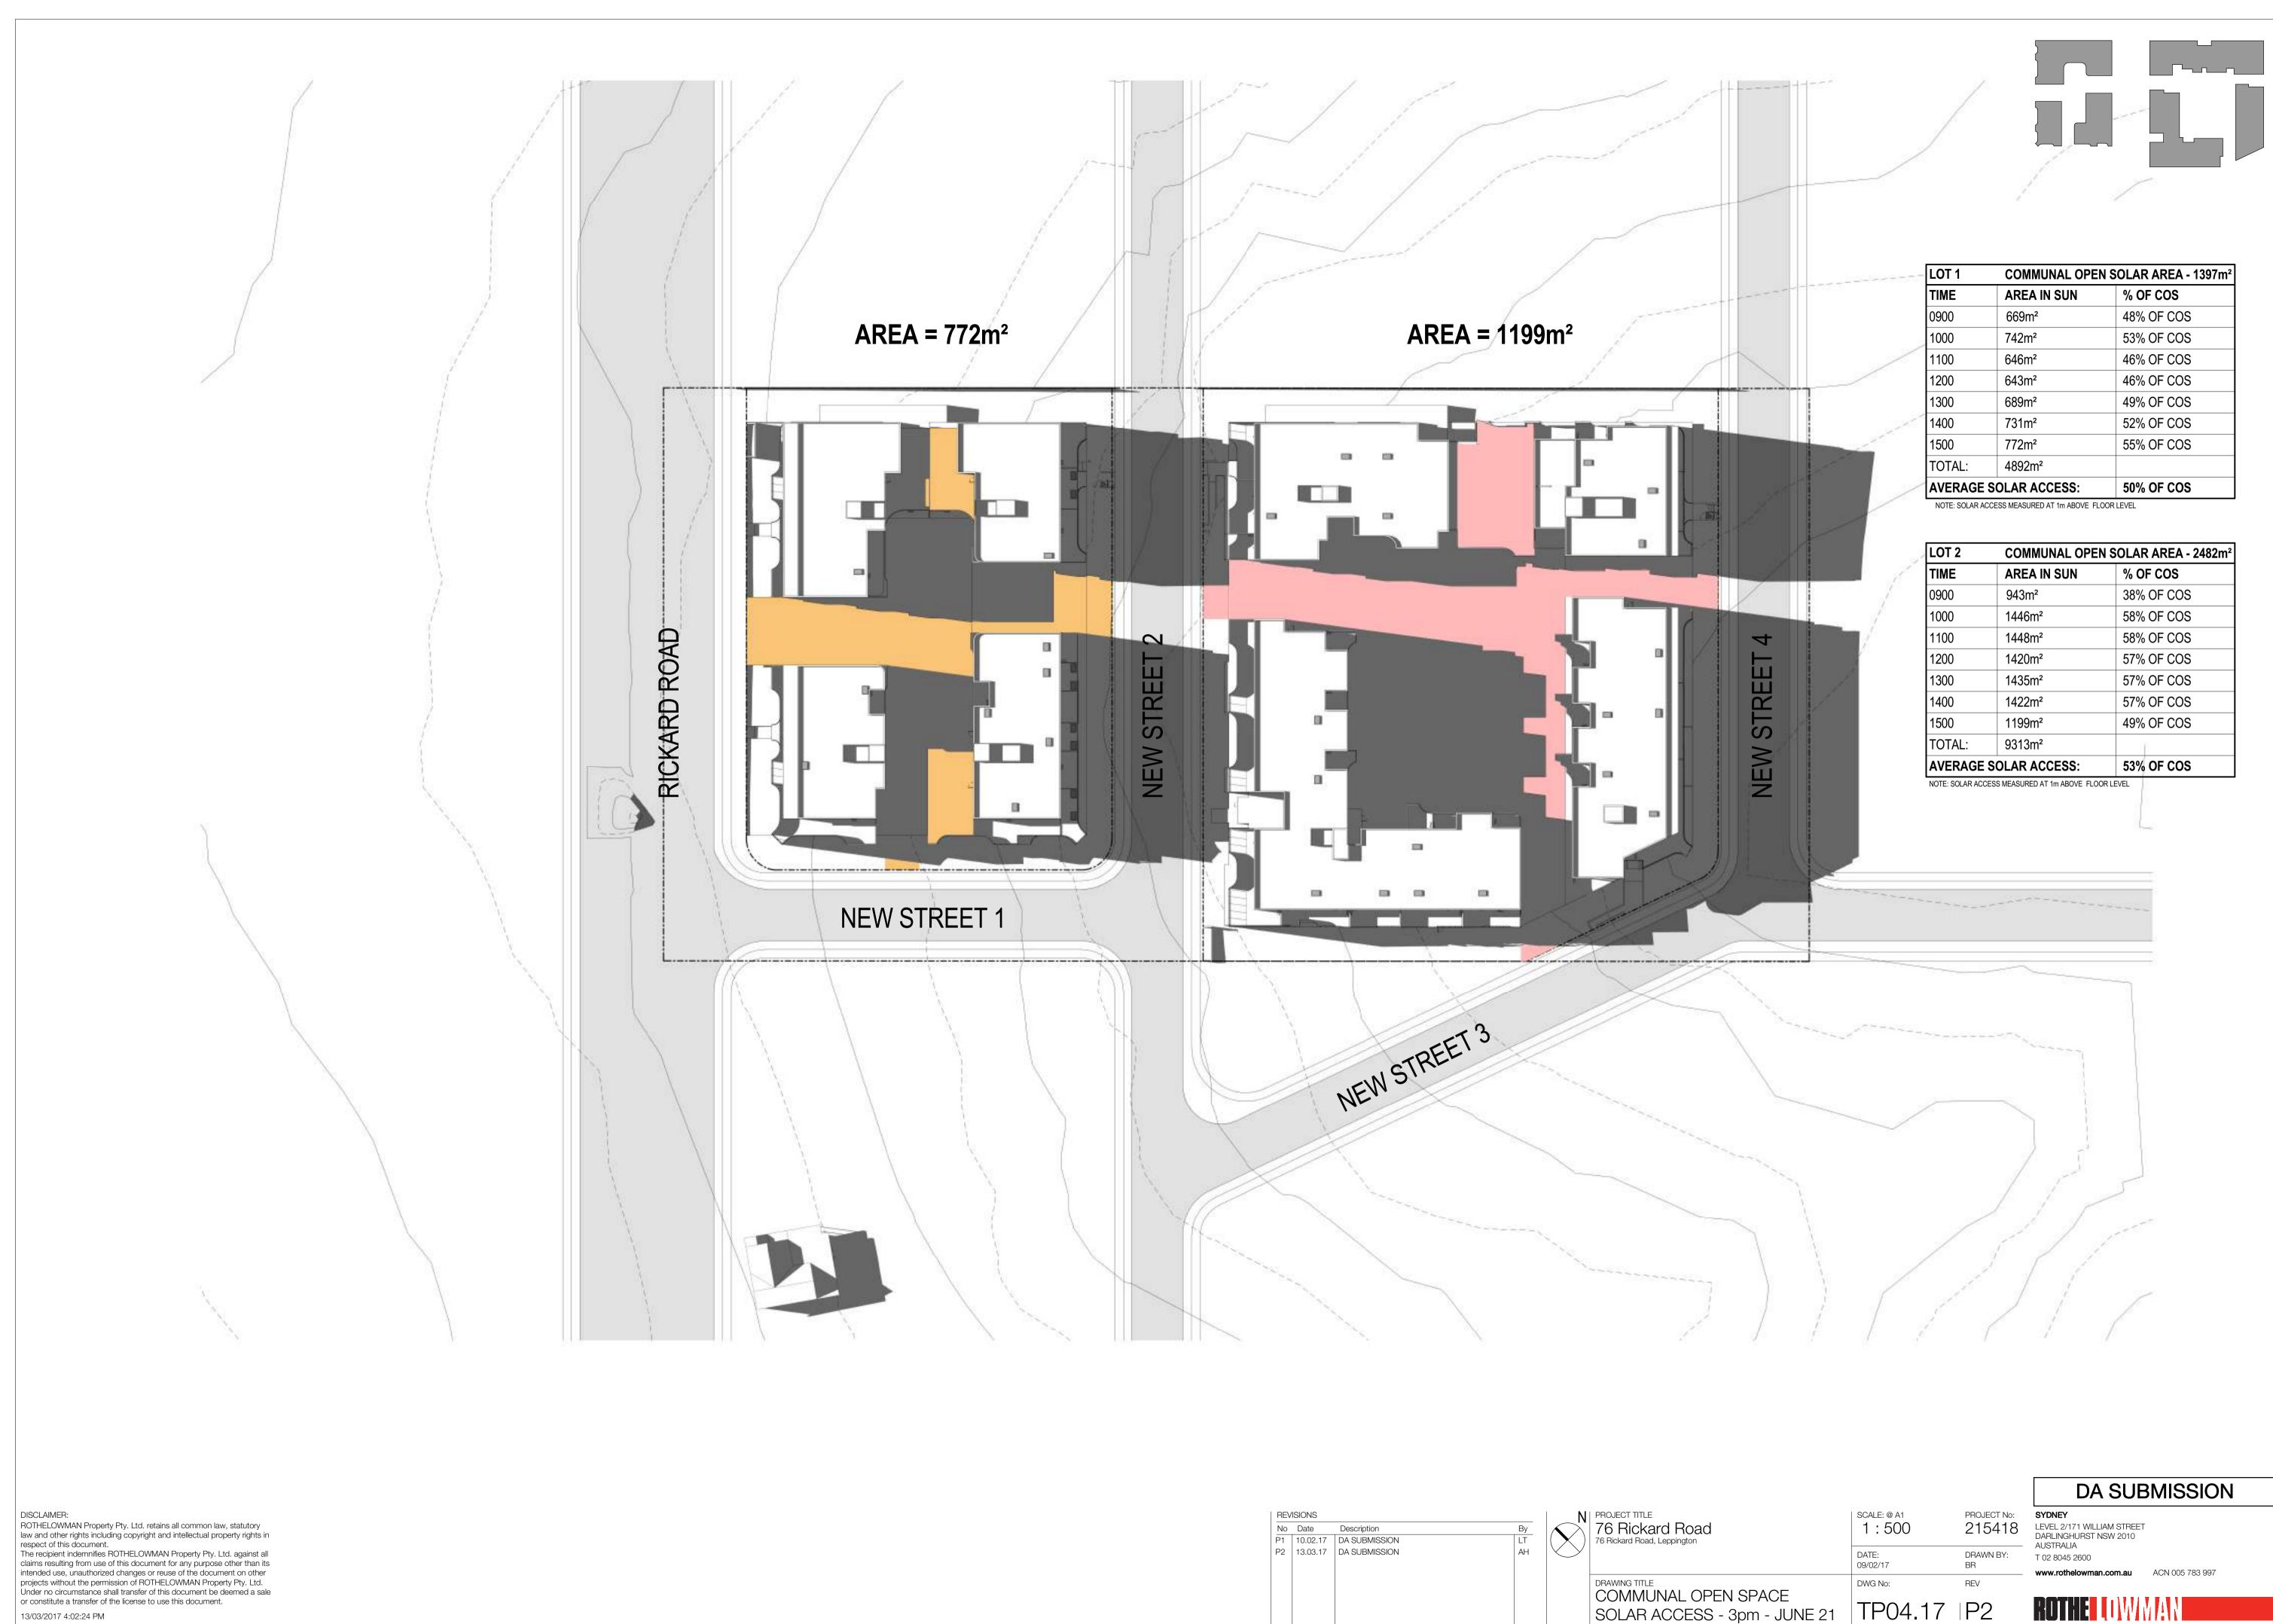

#### **SOLAR ACCESS**

Living rooms and private open spaces of at least 70% of apartments in a building receive a minimum of 2 hours direct sunlight between 9am and 3pm at mid winter in the Sydney Metropolitan Area and in the Newcastle and Wollongong local government areas.

#### SOLAR ACCESS

Living rooms and private open spaces of at least 70% of apartments in a building receive a minimum of 2 hours direct sunlight between 9am and 3pm at mid winter in the Sydney Metropolitan Area and in the Newcastle and Wollongong local government areas.