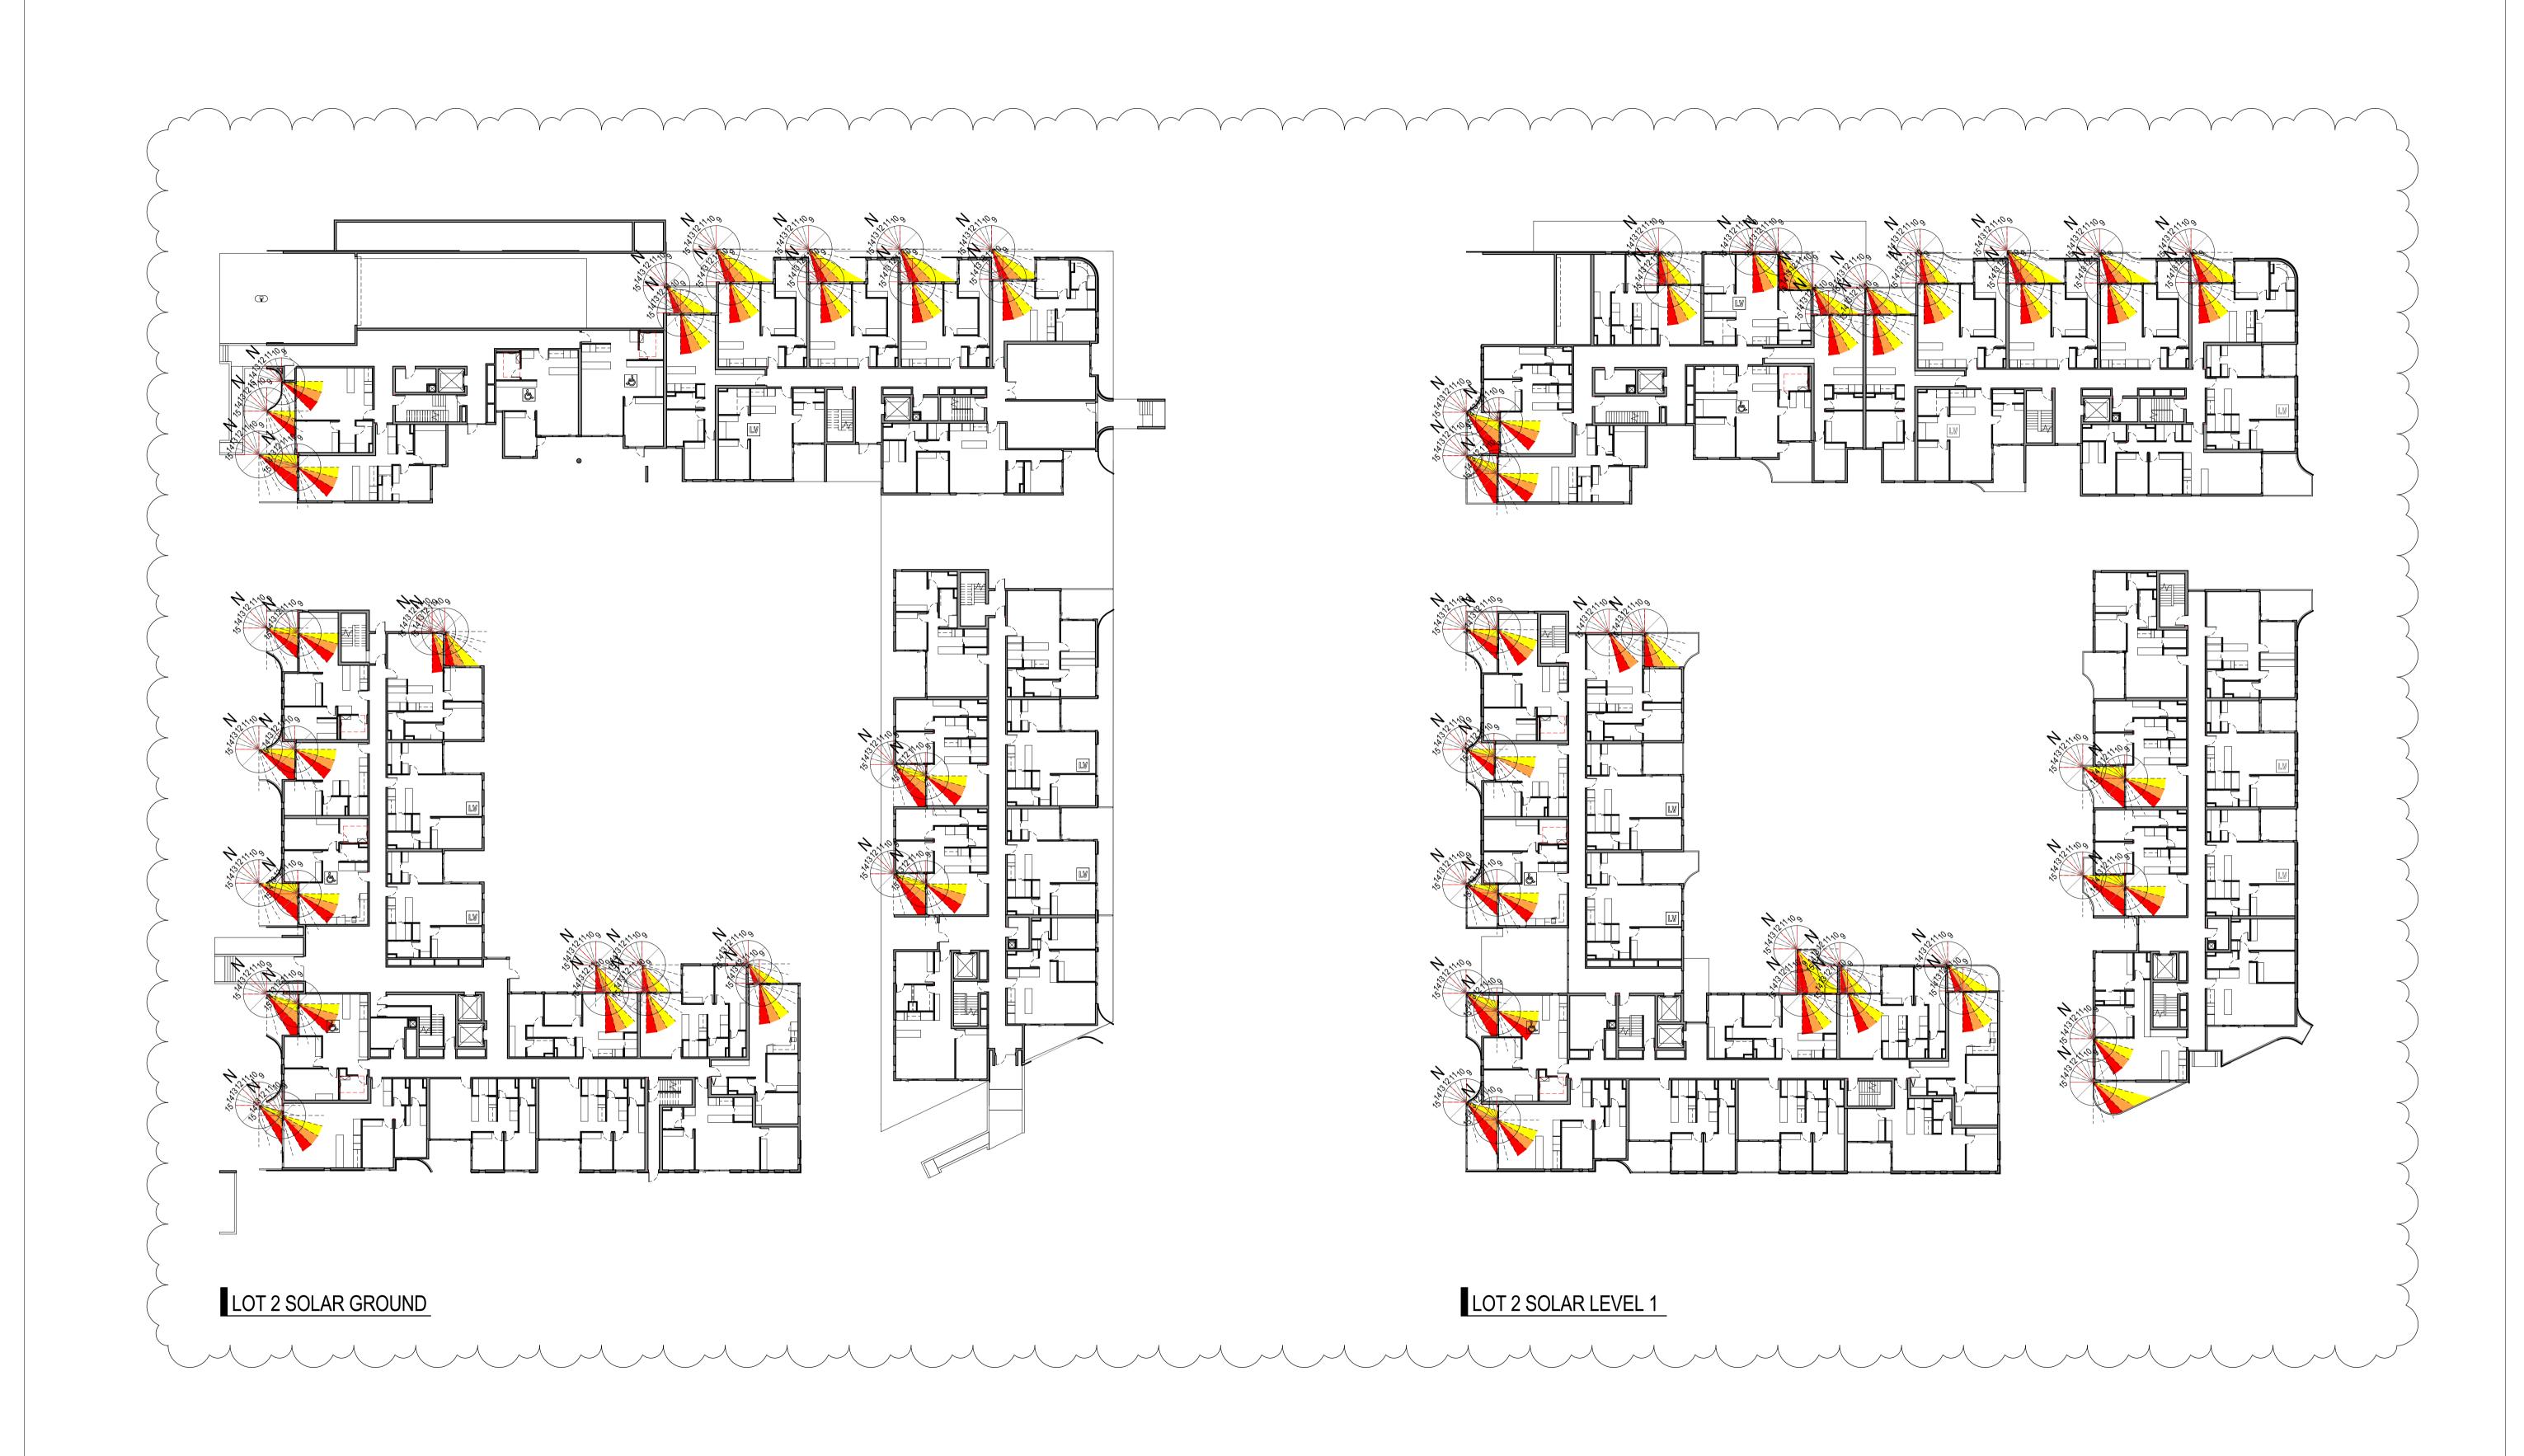

#### **SOLAR ACCESS**

Living rooms and private open spaces of at least 70% of apartments in a building receive a minimum of 2 hours direct sunlight between 9am and 3pm at mid winter in the Sydney Metropolitan Area and in the Newcastle and Wollongong local government areas.

#### SOLAR ACCESS

Living rooms and private open spaces of at least 70% of apartments in a building receive a minimum of 2 hours direct sunlight between 9am and 3pm at mid winter in the Sydney Metropolitan Area and in the Newcastle and Wollongong local government areas.