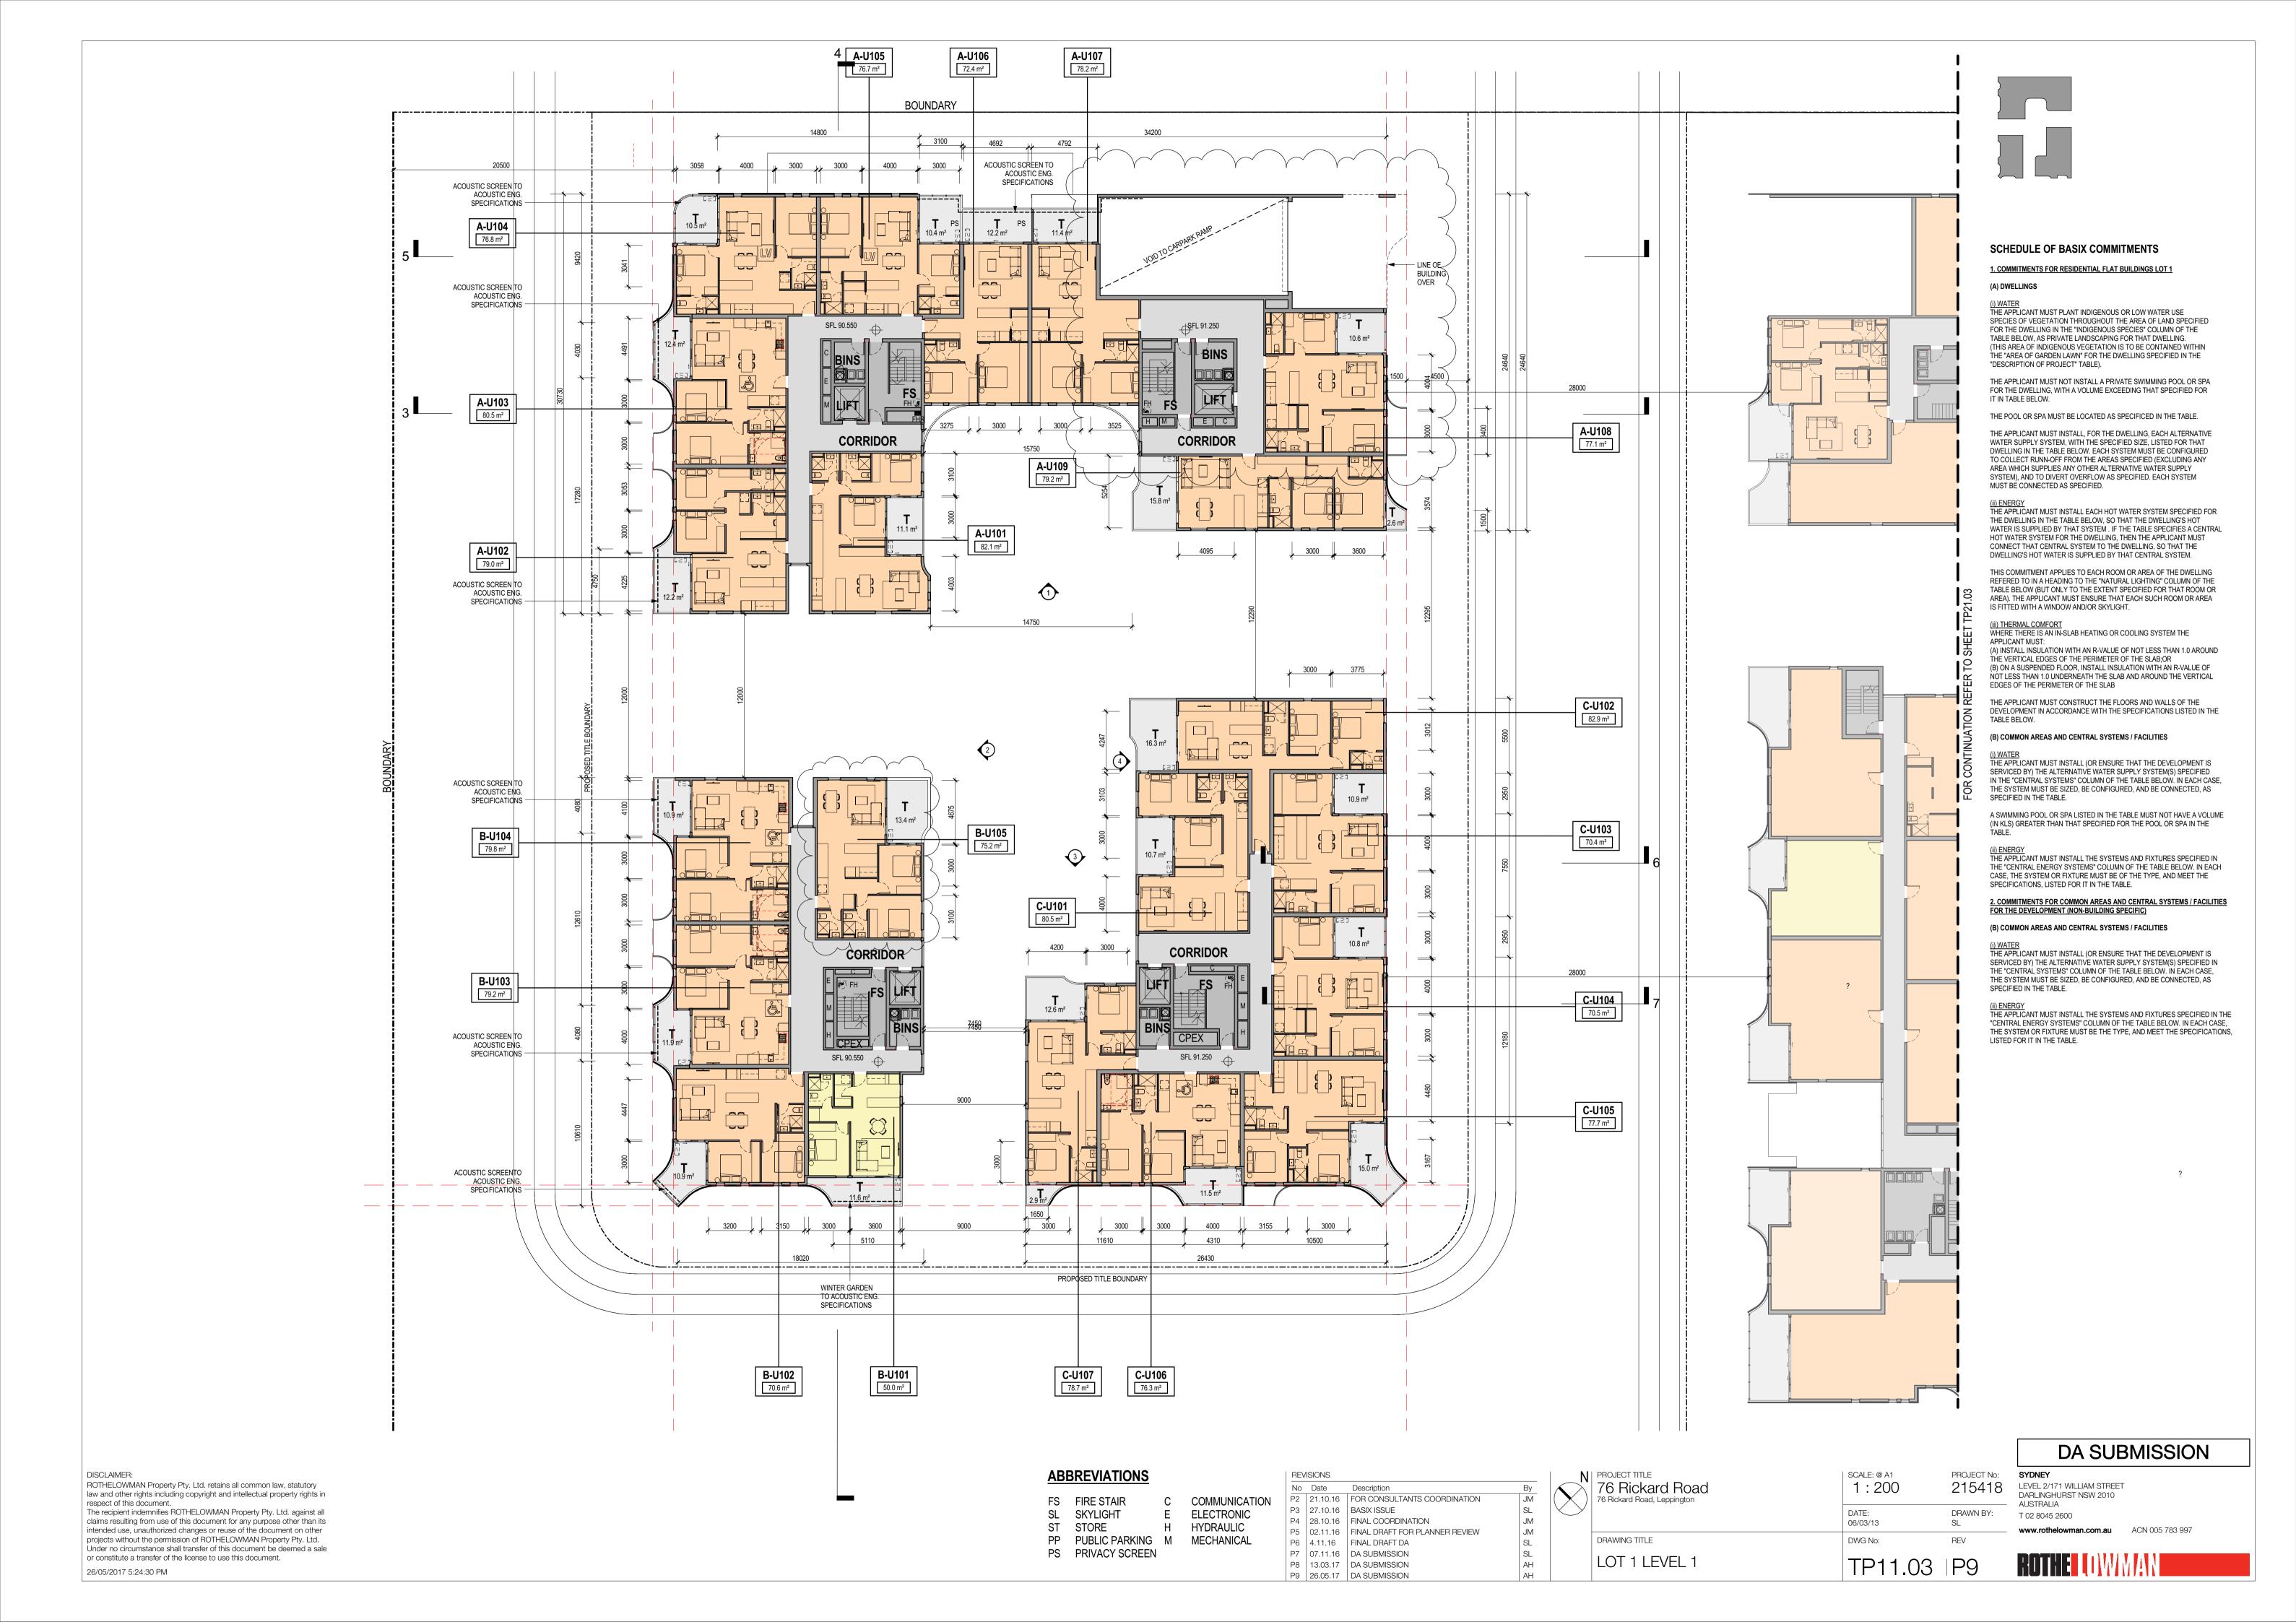

76 Rickard Road, Leppington DRAWING TITLE LOT 1 BASEMENT

PROJECT No: **SYDNEY** DATE: DRAWN BY: 06/03/13 DWG No:

DA SUBMISSION

215418 LEVEL 2/171 WILLIAM STREET DARLINGHURST NSW 2010 AUSTRALIA T 02 8045 2600 www.rothelowman.com.au ACN 005 783 997

SCHEDULE OF BASIX COMMITMENTS

(A) DWELLINGS

IT IN TABLE BELOW.

"DESCRIPTION OF PROJECT" TABLE).

MUST BE CONNECTED AS SPECIFIED.

IS FITTED WITH A WINDOW AND/OR SKYLIGHT.

EDGES OF THE PERIMETER OF THE SLAB

APPLICANT MUST:

SPECIFIED IN THE TABLE.

SPECIFIED IN THE TABLE.

LISTED FOR IT IN THE TABLE.

1. COMMITMENTS FOR RESIDENTIAL FLAT BUILDINGS LOT 1

THE APPLICANT MUST PLANT INDIGENOUS OR LOW WATER USE SPECIES OF VEGETATION THROUGHOUT THE AREA OF LAND SPECIFIED

FOR THE DWELLING IN THE "INDIGENOUS SPECIES" COLUMN OF THE TABLE BELOW, AS PRIVATE LANDSCAPING FOR THAT DWELLING.

(THIS AREA OF INDIGENOUS VEGETATION IS TO BE CONTAINED WITHIN THE "AREA OF GARDEN LAWN" FOR THE DWELLING SPECIFIED IN THE

THE APPLICANT MUST NOT INSTALL A PRIVATE SWIMMING POOL OR SPA FOR THE DWELLING, WITH A VOLUME EXCEEDING THAT SPECIFIED FOR

THE POOL OR SPA MUST BE LOCATED AS SPECIFICED IN THE TABLE. THE APPLICANT MUST INSTALL, FOR THE DWELLING, EACH ALTERNATIVE

WATER SUPPLY SYSTEM, WITH THE SPECIFIED SIZE, LISTED FOR THAT

DWELLING IN THE TABLE BELOW. EACH SYSTEM MUST BE CONFIGURED

TO COLLECT RUNN-OFF FROM THE AREAS SPECIFIED (EXCLUDING ANY

(II) ENERGY
THE APPLICANT MUST INSTALL EACH HOT WATER SYSTEM SPECIFIED FOR THE DWELLING IN THE TABLE BELOW, SO THAT THE DWELLING'S HOT WATER IS SUPPLIED BY THAT SYSTEM. IF THE TABLE SPECIFIES A CENTRAL HOT WATER SYSTEM FOR THE DWELLING, THEN THE APPLICANT MUST

AREA WHICH SUPPLIES ANY OTHER ALTERNATIVE WATER SUPPLY

SYSTEM), AND TO DIVERT OVERFLOW AS SPECIFIED. EACH SYSTEM

CONNECT THAT CENTRAL SYSTEM TO THE DWELLING, SO THAT THE

THIS COMMITMENT APPLIES TO EACH ROOM OR AREA OF THE DWELLING REFERED TO IN A HEADING TO THE "NATURAL LIGHTING" COLUMN OF THE

TABLE BELOW (BUT ONLY TO THE EXTENT SPECIFIED FOR THAT ROOM OR AREA). THE APPLICANT MUST ENSURE THAT EACH SUCH ROOM OR AREA

(A) INSTALL INSULATION WITH AN R-VALUE OF NOT LESS THAN 1.0 AROUND

(B) ON A SUSPENDED FLOOR, INSTALL INSULATION WITH AN R-VALUE OF NOT LESS THAN 1.0 UNDERNEATH THE SLAB AND AROUND THE VERTICAL

THE APPLICANT MUST CONSTRUCT THE FLOORS AND WALLS OF THE DEVELOPMENT IN ACCORDANCE WITH THE SPECIFICATIONS LISTED IN THE

(i) WATER
THE APPLICANT MUST INSTALL (OR ENSURE THAT THE DEVELOPMENT IS SERVICED BY) THE ALTERNATIVE WATER SUPPLY SYSTEM(S) SPECIFIED IN THE "CENTRAL SYSTEMS" COLUMN OF THE TABLE BELOW. IN EACH CASE, THE SYSTEM MUST BE SIZED, BE CONFIGURED, AND BE CONNECTED, AS

A SWIMMING POOL OR SPA LISTED IN THE TABLE MUST NOT HAVE A VOLUME (IN KLS) GREATER THAN THAT SPECIFIED FOR THE POOL OR SPA IN THE

(ii) ENERGY
THE APPLICANT MUST INSTALL THE SYSTEMS AND FIXTURES SPECIFIED IN

CASE, THE SYSTEM OR FIXTURE MUST BE OF THE TYPE, AND MEET THE

2. COMMITMENTS FOR COMMON AREAS AND CENTRAL SYSTEMS / FACILITIES

(i) WATER
THE APPLICANT MUST INSTALL (OR ENSURE THAT THE DEVELOPMENT IS
SERVICED BY) THE ALTERNATIVE WATER SUPPLY SYSTEM(S) SPECIFIED IN
THE "CENTRAL SYSTEMS" COLUMN OF THE TABLE BELOW. IN EACH CASE, THE SYSTEM MUST BE SIZED, BE CONFIGURED, AND BE CONNECTED, AS

(ii) ENERGY
THE APPLICANT MUST INSTALL THE SYSTEMS AND FIXTURES SPECIFIED IN THE
"CENTRAL ENERGY SYSTEMS" COLUMN OF THE TABLE BELOW. IN EACH CASE,
THE SYSTEM OR FIXTURE MUST BE THE TYPE, AND MEET THE SPECIFICATIONS,

SPECIFICATIONS, LISTED FOR IT IN THE TABLE.

FOR THE DEVELOPMENT (NON-BUILDING SPECIFIC)

(B) COMMON AREAS AND CENTRAL SYSTEMS / FACILITIES

DWELLING'S HOT WATER IS SUPPLIED BY THAT CENTRAL SYSTEM.

(iii) THERMAL COMFORT WHERE THERE IS AN IN-SLAB HEATING OR COOLING SYSTEM THE

THE VERTICAL EDGES OF THE PERIMETER OF THE SLAB;OR

(B) COMMON AREAS AND CENTRAL SYSTEMS / FACILITIES

REVISIONS FINISHES
REFER TO THE DESIGN REPORT FOR DESCRIPTION AND COLOUR No Date Description P1 19.04.16 DA ISSUE DMcD P2 27.10.16 BASIX ISSUE AF02 APPLIED FINISH - LIGHT BK03 BRICK- WHITE P3 28.10.16 FINAL COORDINATION AF03 APPLIED FINISH - CHARCOAL GT01 GLASS - CLEAR P4 02.11.16 FINAL DRAFT FOR PLANNER REVIEW JM P5 4.11.16 FINAL DRAFT DA
P6 13.03.17 DA SUBMISSION
P7 26.05.17 DA SUBMISSION BK01) BLOCK MASONRY - LIGHT GREY (MF03) METAL FINISH - BRONZE SCREEN (BK02) BLOCK MASONRY - CHARCOAL (MF05) METAL FINISH - BLACK